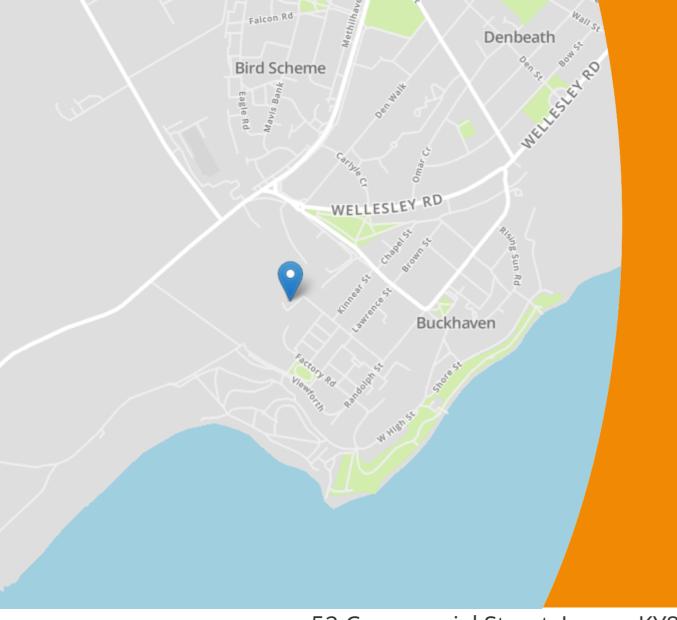

### Location

The development is positioned at the south west edge of Buckhaven and is within walking distance of local shops, parks and schools (Buckhaven Primary and Levenmouth Academy for secondary education) A public right of way from the far corner of the development leads through to East Wemyss with access to the beach, coastal paths and the famous Wemyss Caves. Additional, walking through the town will lead you to the historic Buckhaven Shore.

Buckhaven its self offers a good central location for commuting with Leven, Kirkcaldy and Glenrothes being only a short drive away. Additional the area now has two new railway stations and offer rail transport to Edinburgh and

a selection of Fife Towns.