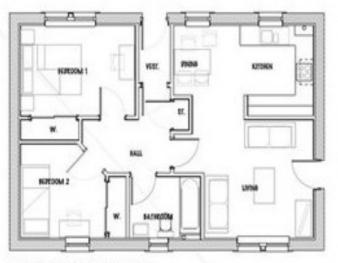

FLOOR PLAN footprint area -7435 mm.

## Room Sizes (Approximately)

Lounge 5.06m x 4.07m Kitchen 2.70m x 2.46m Dining 2.70m x 2.25m Bathroom 2.42m x 1.84m Bedroom One 2.85m x 2.85m Bedroom Two 3.87m x 2.72m