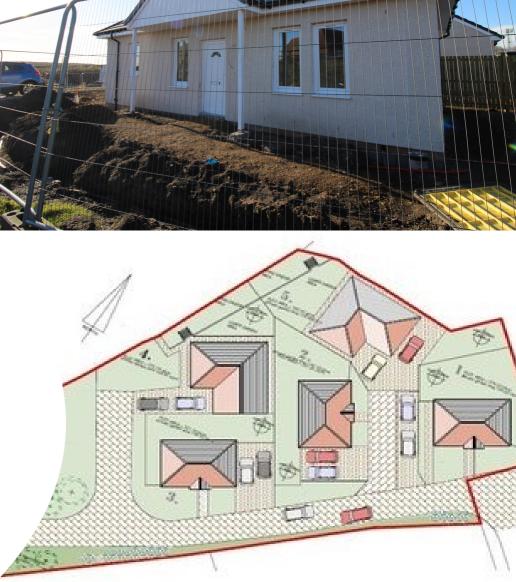

#### General

This delightful Detached Bungalow is in the first phase of a two stage development of the five plots, three have been completed and are occupied, this is the fourth which is due for completion in early May. Set within its own private gardens with drive for two family cars.

### Location

The development is positioned at the south west edge of Buckhaven and is within walking distance of local shops, parks and schools (Buckhaven Primary and Levenmouth Academy for secondary education) A public right of way from the far corner of the development leads through to East Wemyss with access to the beach, coastal paths and the famous Wemyss Caves. Additional, walking through the town will lead you to the historic Buckhaven Shore.