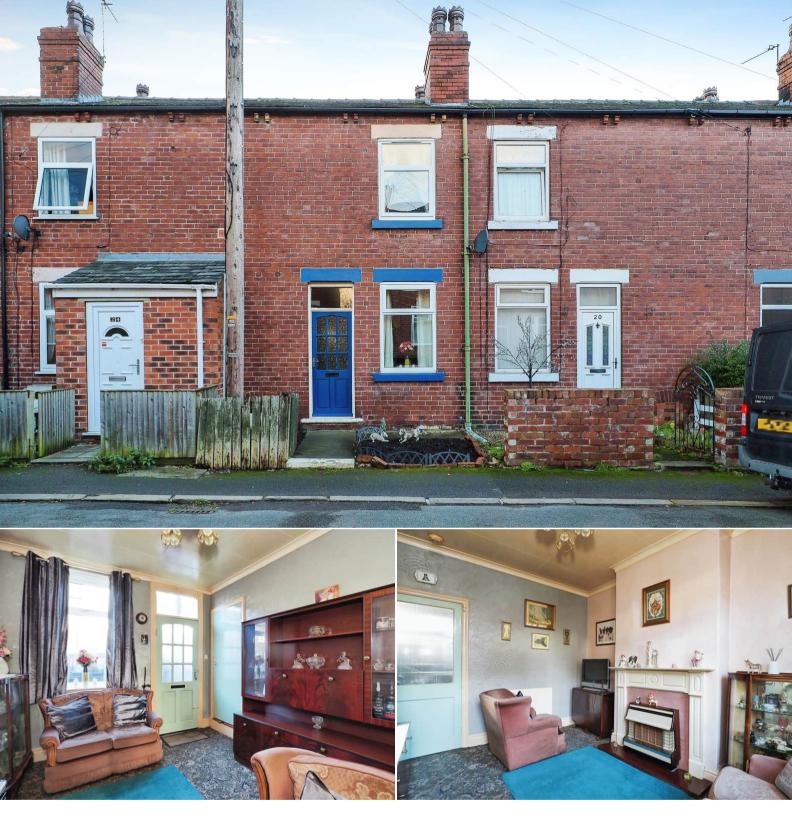

## Greenbank Road Normanton

Bettermove are delighted to welcome to the market this charming 2 bedroom terraced house in Normanton, available with no forward chain.

The property is tenanted for immediate investment - rental yields can be obtained through Bettermove. The council tax band is A.

The interior of this spacious property consists of a living room and kitchen/dining room on the ground floor. The first floor comprises 2 bedrooms and the family bathroom. The exterior boasts an enclosed rear yard, perfect for enjoying the summer months.