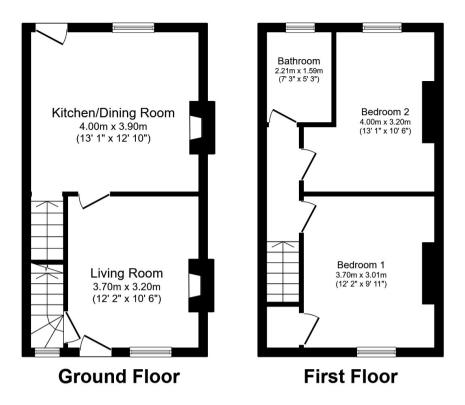

The interior of this spacious property consists of a living room and kitchen/dining room on the ground floor. The first floor comprises 2 bedrooms and the family bathroom. The exterior boasts an enclosed rear yard, perfect for enjoying the summer months.

Total floor area 63.1 sq.m. (680 sq.ft.) approx

This floor plan is for illustrative purposes only. It is not drawn to scale. Any measurements, floor areas (including any total floor area), openings and orientation are approximate. No details are guaranteed, they cannot be relied upon for any purpose and they do not form part of any agreement. No liability is taken for any error, omission or misstatement. A party must rely upon its own inspection(s). Powered by www.focalagent.com