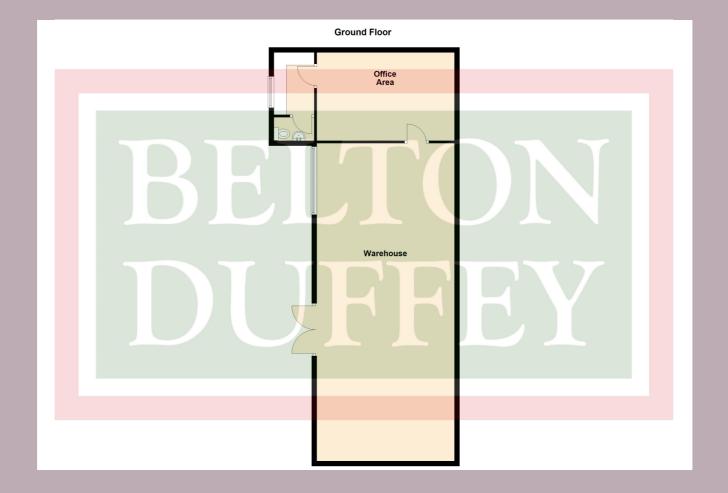

#### **UNIT 19**

16.82m x 5.66m (55' 2" x 18' 7") incorporating the office. With a ceiling height of approximately 3.5m. Roller shutter door approximately 2.80m x 2.40m, double doors to outside, insulated ceiling.

OFFICE AREA: Currently being installed which will measure approximately 5.50m x 3.58m Window to be installed. (Leaving the main industrial unit 12.64m x 5.62m).

#### KITCHEN AREA

2.47m x 1.59m. Sink unit, window, door to outside and door into cloakroom.

#### **CLOAKROOM**

1.59m x 0.91m (5' 3" x 3' 0") Low level WC, pedestal wash hand basin.