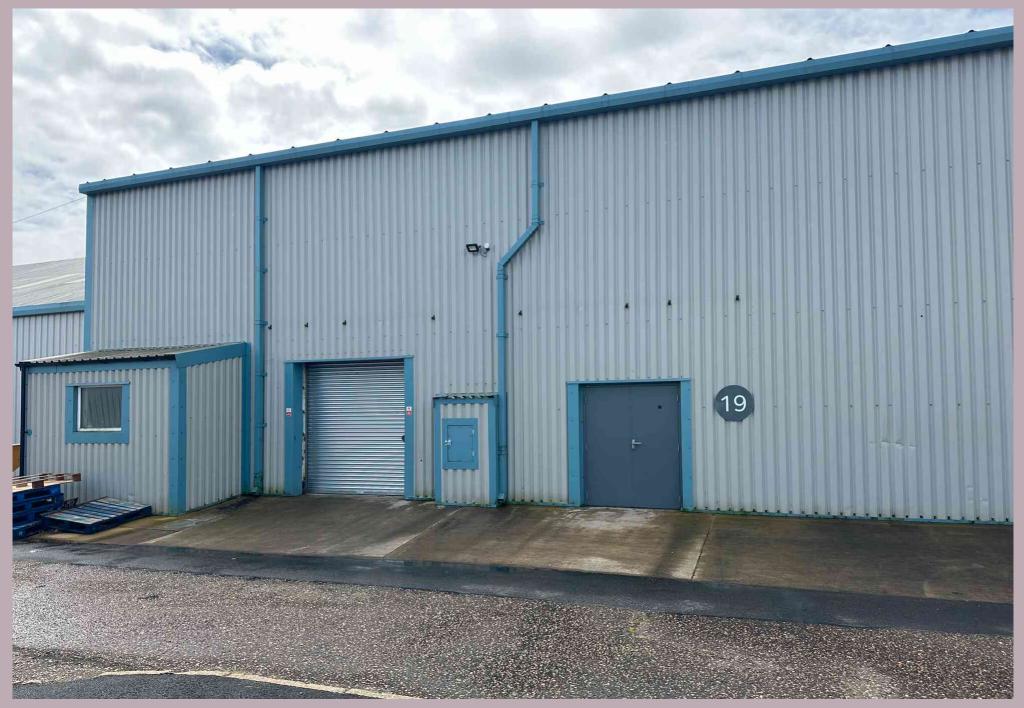

Unit 19 East Coast Business Park, West Lynn £7,950 Per Annum

BELTON DUFFEY

# UNIT 19 EAST COAST BUSINESS PARK, WEST LYNN, NORFOLK, PE34 3LW

An industrial/warehouse unit with office, kitchen area and cloakroom of approximately 1080 sq ft situated on **DESCRIPTION** a secured site.

An industrial/warehouse unit with office, kitchen area and cloakroom of approximately 1080 sq ft situated on a secured site.

#### **UNIT 19**

16.82m x 5.66m (55' 2" x 18' 7") incorporating the office. With a ceiling height of approximately 3.5m. Roller shutter door approximately 2.80m x 2.40m, double doors to outside, insulated ceiling.