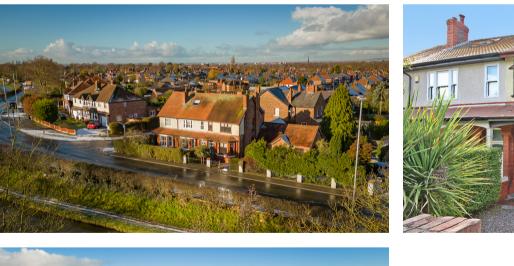

## 219 Chester Road, Grappenhall, Warrington, Cheshire. WA4 2QB. Offers in Excess of £535,000

GENEROUS GARDENS TO THREE ELEVATIONS | EXTENDED FAMILY HOME | OVERLOOKING THE BRIDGWATER CANAL | NO ONWARDS CHAIN |

## EDWARDIAN SEMI-DETACHED - FOUR BEDROOMS - OPEN PLAN LIVING - LARGE PLOT WITH GARDENS TO THREE ELEVATIONS - OVERLOOKING BRIDGWATER CANAL - OFF-ROAD PARKING AND GARAGE.

A unique semi-detached property overflowing with space, facilities, and possibilities! Situated on an enormous plot and steeped in local history 219 Chester Road offers some excellent opportunities. The extremely versatile accommodation extends to just under 2000 sq/ft the current owners have maintained and updated the property to a superb standard, its much larger than average plot has allowed for the addition of a marvellous extension which could be converted into a totally self-