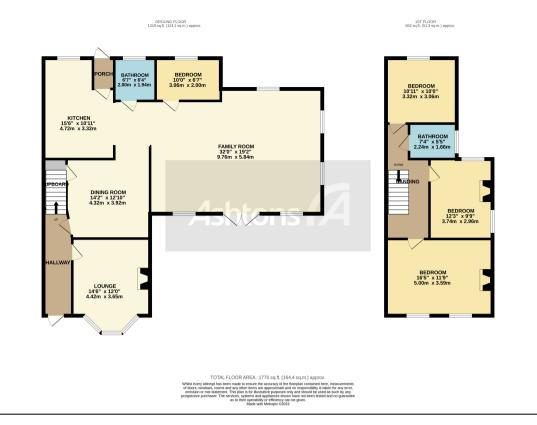

## EDWARDIAN SEMI-DETACHED - FOUR BEDROOMS - OPEN PLAN LIVING - LARGE PLOT WITH GARDENS TO THREE ELEVATIONS - OVERLOOKING BRIDGWATER CANAL - OFF-ROAD PARKING AND GARAGE.

A unique semi-detached property overflowing with space, facilities, and possibilities! Situated on an enormous plot and steeped in local history 219 Chester Road offers some excellent opportunities. The extremely versatile accommodation extends to just under 2000 sq/ft the current owners have maintained and updated the property to a superb standard, its much larger than average plot has allowed for the addition of a marvellous extension which could be converted into a totally self-