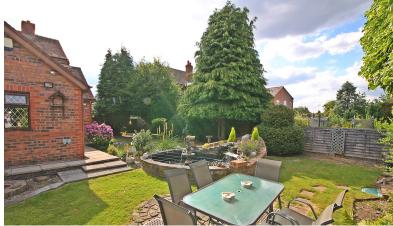

## 219 Chester Road, Grappenhall, Warrington, Cheshire. WA4 2QB. Offers in Excess of £535,000

GENEROUS GARDENS TO THREE ELEVATIONS | EXTENDED FAMILY HOME | OVERLOOKING THE BRIDGWATER CANAL | NO ONWARDS CHAIN |

## EDWARDIAN SEMI-DETACHED - FOUR BEDROOMS - OPEN PLAN LIVING - LARGE PLOT WITH GARDENS TO THREE ELEVATIONS - OVERLOOKING BRIDGWATER CANAL - OFF-ROAD PARKING AND GARAGE.

A unique semi-detached property overflowing with space, facilities, and possibilities! Situated on an enormous plot and steeped in local history 219 Chester Road offers some excellent opportunities. The extremely versatile accommodation extends to just under 2000 sq/ft the current owners have maintained and updated the property to a superb standard, its much larger than average plot has allowed for the addition of a marvellous extension which could be converted into a totally self-