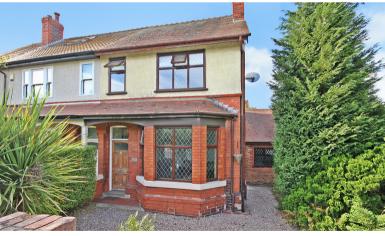

## 219 Chester Road, Grappenhall, Warrington, Cheshire. WA4 2QB. Offers in Excess of £535,000

GENEROUS GARDENS TO THREE ELEVATIONS | EXTENDED FAMILY HOME | OVERLOOKING THE BRIDGWATER CANAL | NO ONWARDS CHAIN |

## EDWARDIAN SEMI-DETACHED - FOUR BEDROOMS - OPEN PLAN LIVING - LARGE PLOT WITH GARDENS TO THREE ELEVATIONS - OVERLOOKING BRIDGWATER CANAL - OFF-ROAD PARKING AND GARAGE.

A unique semi-detached property overflowing with space, facilities, and possibilities! Situated on an enormous plot and steeped in local history 219 Chester Road offers some excellent opportunities. The extremely versatile accommodation extends to just under 2000 sq/ft the current owners have maintained and updated the property to a superb standard, its much larger than average plot has allowed for the addition of a marvellous extension which could be converted into a totally self-