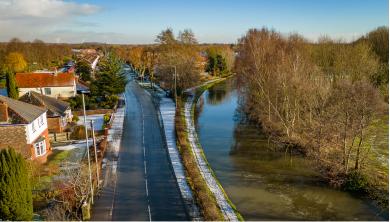

## 219 Chester Road, Grappenhall, Warrington, Cheshire. WA4 2QB. Offers in Excess of £535,000

GENEROUS GARDENS TO THREE ELEVATIONS | EXTENDED FAMILY HOME | OVERLOOKING THE BRIDGWATER CANAL | NO ONWARDS CHAIN |

## EDWARDIAN SEMI-DETACHED - FOUR BEDROOMS - OPEN PLAN LIVING - LARGE PLOT WITH GARDENS TO THREE ELEVATIONS - OVERLOOKING BRIDGWATER CANAL - OFF-ROAD PARKING AND GARAGE.

A unique semi-detached property overflowing with space, facilities, and possibilities! Situated on an enormous plot and steeped in local history 219 Chester Road offers some excellent opportunities. The extremely versatile accommodation extends to just under 2000 sq/ft the current owners have maintained and updated the property to a superb standard, its much larger than average plot has allowed for the addition of a marvellous extension which could be converted into a totally self-