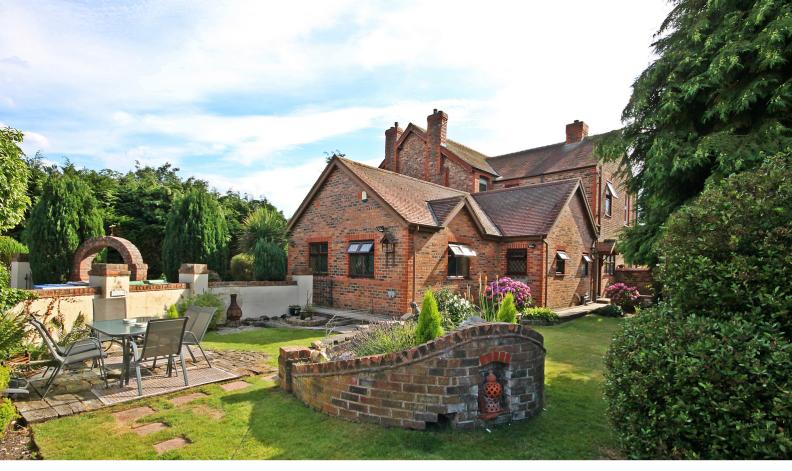

## 219 Chester Road, Grappenhall, Warrington, Cheshire. WA4 2QB. Offers in Excess of £535,000

GENEROUS GARDENS TO THREE ELEVATIONS | EXTENDED FAMILY HOME | OVERLOOKING THE BRIDGWATER CANAL | NO ONWARDS CHAIN |

## EDWARDIAN SEMI-DETACHED - FOUR BEDROOMS - OPEN PLAN LIVING - LARGE PLOT WITH GARDENS TO THREE ELEVATIONS - OVERLOOKING BRIDGWATER CANAL - OFF-ROAD PARKING AND GARAGE.

A unique semi-detached property overflowing with space, facilities, and possibilities! Situated on an enormous plot and steeped in local history 219 Chester Road offers some excellent opportunities. The extremely versatile accommodation extends to just under 2000 sq/ft the current owners have maintained and updated the property to a superb standard, its much larger than average plot has allowed for the addition of a marvellous extension which could be converted into a totally self-