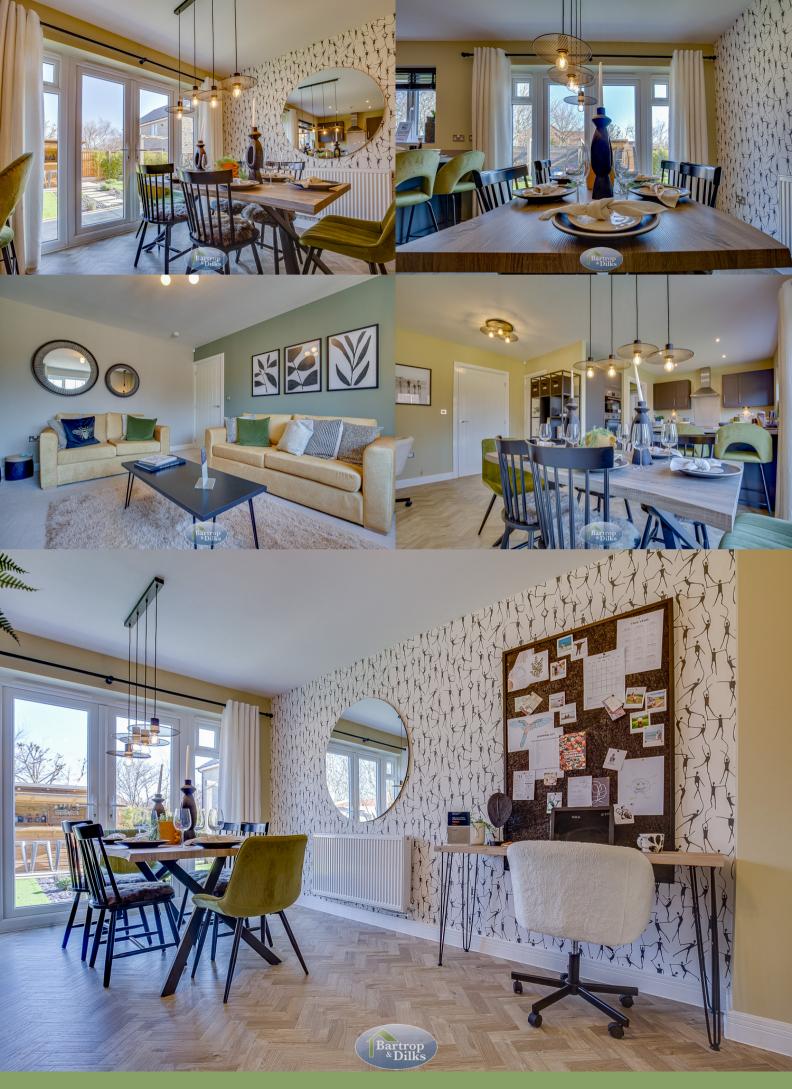

Plot 52, The Scrivener is an attractive 4-bedroom family home that boasts an open-plan kitchen, dining and family area, complete with an adjoining utility room, a front-facing living room, a contemporary family bathroom, and an en suite to bedroom 1.

The accommodation comprises of; entrance hallway, W.C, lounge, high quality dining kitchen with

Ground Floor Entrance Hallway W.C Lounge 4.94m x 3.54m (16' 2" x 11' 7") Family Dining Kitchen 4.48m x 2.88m (14' 8" x 9' 5") Utility Room 1.84m x 1.71m (6' 0" x 5' 7") First Floor Landing Bedroom One 4.59m x 2.96m (15' 1" x 9' 9") Ensuite Bedroom Two 3.46m x 3.03m (11' 4" x 9' 11") Bedroom Three 3.04m x 2.87m (10' 0" x 9' 5") Bedroom Four 3.17m x 2.38m (10' 5" x 7' 10") Bathroom