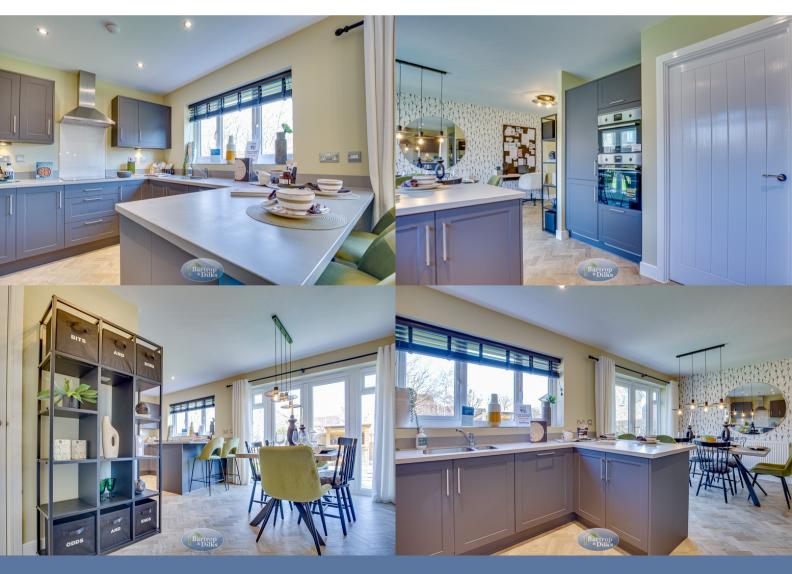

The accommodation comprises of; entrance hallway, W.C, lounge, high quality dining kitchen with

Ground Floor Entrance Hallway W.C Lounge 4.94m x 3.54m (16' 2" x 11' 7") Family Dining Kitchen 4.48m x 2.88m (14' 8" x 9' 5") Utility Room 1.84m x 1.71m (6' 0" x 5' 7") First Floor Landing Bedroom One 4.59m x 2.96m (15' 1" x 9' 9") Ensuite Bedroom Two 3.46m x 3.03m (11' 4" x 9' 11") Bedroom Three 3.04m x 2.87m (10' 0" x 9' 5") Bedroom Four 3.17m x 2.38m (10' 5" x 7' 10") Bathroom