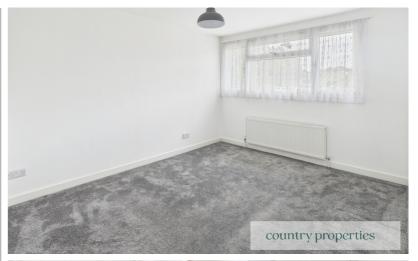

#### Bedroom 1

Continuation of carpet, radiator, large double glazed window to rear, pendent light fitting.

#### Bedroom 2

Continuation of carpet, radiator, large double glazed window to front, pendant light fitting.

#### Bedroom 3

Continuation of carpets, radiator, double glazed window to rear, pendant light fitting.