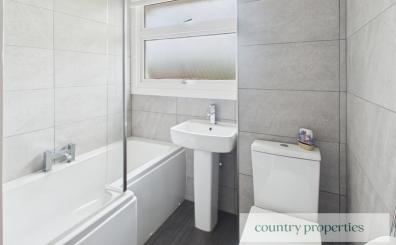

#### Bathroom

Recently refurbished three piece bathroom suite comprising of low level w/c with dual flush, 'L' shaped paneled bath with chrome mixer tap with rainfall shower and glass shower screen and sink basin with chrome mixer tap. Fully tiled walls, laminated flooring. Ceiling fan and shaver point. Heated towel rail. Double glazed obscure window to front. Sunken ceiling downlighters.