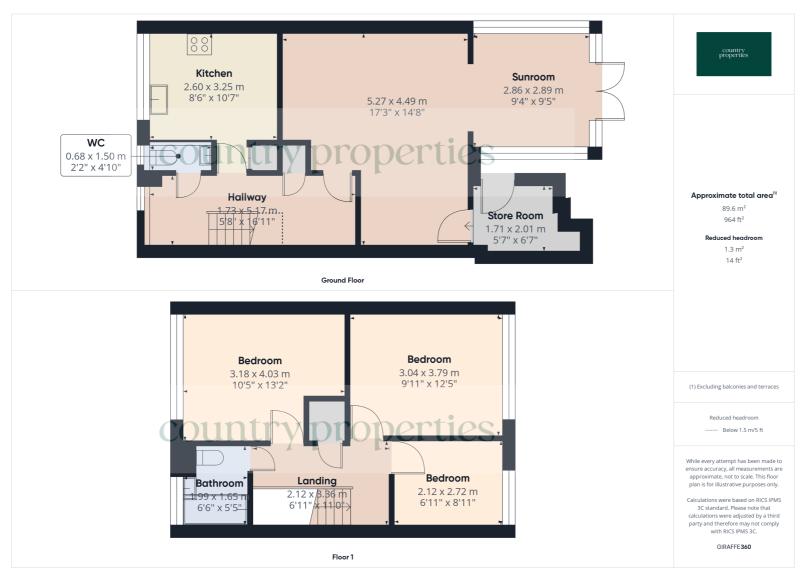

### **Ground Floor**

## Hallway

Laminated flooring. Carpeted stairs to the first floor. Radiator. Doors leading to living room, kitchen and w/c.

#### Kitchen

Fully furnished refitted kitchen with a selection of wall and floor storage cupboards with white frontage and black handles. Integrated appliances including Beko dishwasher, Beko oven, Beko induction hob with extractor fan over. Freestanding Hotpoint fridge/freezer and washing machine will be left by current vendor. Stainless steel sink basin with chrome mixer tap. Cupboard housing Worcester boiler. Sunken ceiling downlighters. Replacement double glazed UPVC window overlooking the front.

# Living Room / Diner

Continuation of laminate flooring from hall. Sunken ceiling downlighters. Multiple radiators. Tv and internet point. Access into store room and conservatory

# Downstairs w/c

Two piece bathroom suite comprising of low level w/c with dual flush. Vanity sink basin with chrome mixer tap. Small obscure double glazed window to front. Heated towel rail. Sunken ceiling downlighters.

## Conservatory

Full glass conservatory letting in ample natural light. Continuation of laminated flooring from lounge. Wall mounted lighting with radiator.

#### Store Room

Connected from the living room, currently used for storage.

# First Floor

# Landing

Carpeted. Doors leading to all rooms. Loft access. Door to airing cupboard housing water tank with slatted shelves.

#### Bedroom 1

Continuation of carpet, radiator, large double glazed window to rear, pendent light fitting.

#### Bedroom 2

Continuation of carpet, radiator, large double glazed window to front, pendant light fitting.

#### Bedroom 3

Continuation of carpets, radiator, double glazed window to rear, pendant light fitting.

#### Bathroom

Recently refurbished three piece bathroom suite comprising of low level w/c with dual flush, 'L' shaped paneled bath with chrome mixer tap with rainfall shower and glass shower screen and sink basin with chrome mixer tap. Fully tiled walls, laminated flooring. Ceiling fan and shaver point. Heated towel rail. Double glazed obscure window to front. Sunken ceiling downlighters.