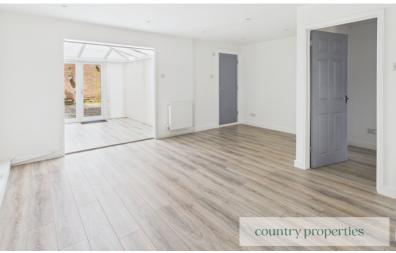

# Living Room / Diner

Continuation of laminate flooring from hall. Sunken ceiling downlighters. Multiple radiators. Tv and internet point. Access into store room and conservatory

## Conservatory

Full glass conservatory letting in ample natural light. Continuation of laminated flooring from lounge. Wall mounted lighting with radiator.