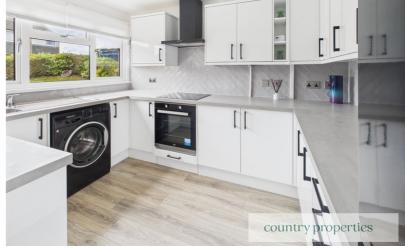

#### Kitchen

Fully furnished refitted kitchen with a selection of wall and floor storage cupboards with white frontage and black handles. Integrated appliances including Beko dishwasher, Beko oven, Beko induction hob with extractor fan over. Freestanding Hotpoint fridge/freezer and washing machine will be left by current vendor. Stainless steel sink basin with chrome mixer tap. Cupboard housing Worcester boiler. Sunken ceiling downlighters. Replacement double glazed UPVC window overlooking the front.