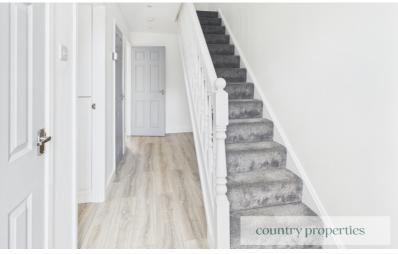

## Hallway

Laminated flooring. Carpeted stairs to the first floor. Radiator. Doors leading to living room, kitchen and w/c.

# Landing

Carpeted. Doors leading to all rooms. Loft access. Door to airing cupboard housing water tank with slatted shelves.