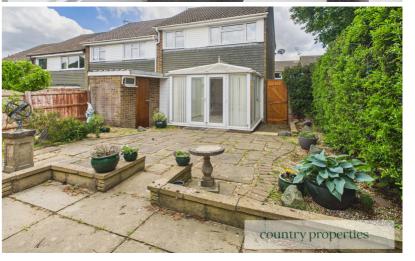

## Conservatory

Full glass conservatory letting in ample natural light. Continuation of laminated flooring from lounge. Wall mounted lighting with radiator.

#### Rear Garden

Paved garden with graveled boarders containing a selection of potted flowers. Gated side access. Storage shed. Continuation of hedge border.

All measurements are approximate and quoted in metric with imperial equivalents and for general guidance only and whilst every attempt has been made to ensure accuracy, they must not be relied on. The fixtures, fittings and appliances referred to have not been tested and therefore no guarantee can be given and that they are in working order. Internal photographs are reproduced for general information and it must not be inferred that any item shown is included with the property. For a free valuation, contact the numbers listed on the brochure