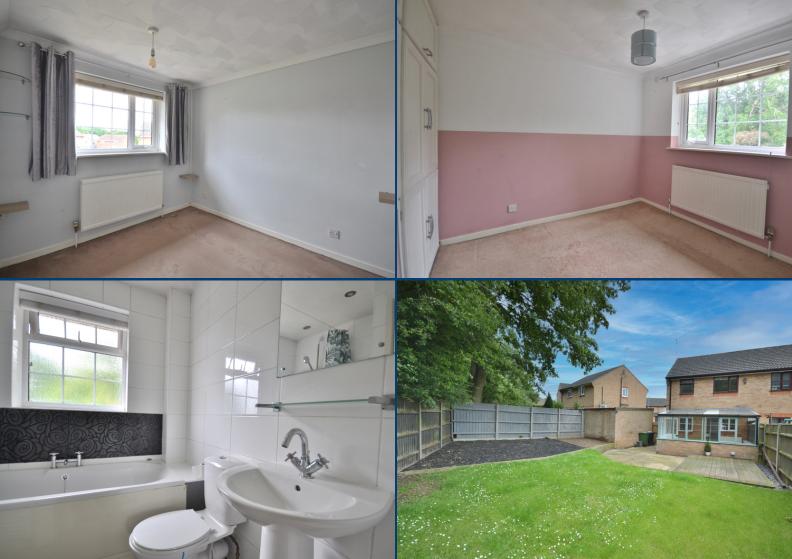

# **Living Room**

13' 11" x 14' 11" (4.24m x 4.55m) Laminate flooring, two radiators, one double glazed window, stair case to first floor.

#### Kitchen / Diner

14' 11" x 9' 6" (4.55m x 2.90m) Vinyl flooring, fitted kitchen units, stainless 11' 3" x 10' 2" (3.43m x 3.10m) Fitted steel sink drainer, two double glazed carpets, one radiator, one double glazed windows, one radiator, space for fridge window, fitted wardrobe and cupboard freezer, oven hob with extractor.

## Conservatory

14' 02" x 11' 02" (4.32m x 3.40m) Tiled flooring, one radiator, plumbing for washing machine and tumble drier, and door leading to rear garden.

#### **Bedroom One**

12' 4" x 10' 1" (3.76m x 3.07m) Fitted carpets, one radiator, one double glazed window.

## **Bedroom Two**

space.

#### **Bedroom Three**

carpets, one radiator, one double glazed electrics. window.

#### **Bathroom**

6' 05" x 6' 04" (1.96m x 1.93m) Vinyl flooring, bath tub with shower attachment, pedestal sink, low flush w/c, one towel radiator, one double glazed window and airing cupboard housing hot water tank.

## Rear Garden

Enclosed rear garden with decking area, outside tap with plumbing for water butt, and patio area.