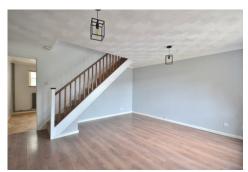

# **Living Room**

13' 11" x 14' 11" (4.24m x 4.55m) Laminate flooring, two radiators, one double glazed window, stair case to first floor.