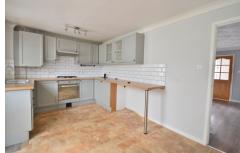

#### Kitchen / Diner

14' 11" x 9' 6" (4.55m x 2.90m) Vinyl flooring, fitted kitchen units, stainless 11' 3" x 10' 2" (3.43m x 3.10m) Fitted steel sink drainer, two double glazed carpets, one radiator, one double glazed windows, one radiator, space for fridge window, fitted wardrobe and cupboard freezer, oven hob with extractor.