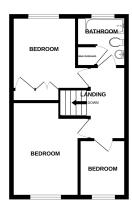

#### **Bedroom One**

12' 4" x 10' 1" (3.76m x 3.07m) Fitted carpets, one radiator, one double glazed window.

## **Bedroom Two**

space.

#### **Bedroom Three**

carpets, one radiator, one double glazed electrics. window.

#### **Bathroom**

6' 05" x 6' 04" (1.96m x 1.93m) Vinyl flooring, bath tub with shower attachment, pedestal sink, low flush w/c, one towel radiator, one double glazed window and airing cupboard housing hot water tank.