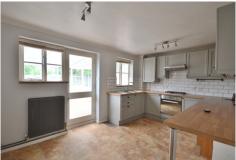

#### Kitchen / Diner

14' 11" x 9' 6" (4.55m x 2.90m) Vinyl flooring, fitted kitchen units, stainless 11' 3" x 10' 2" (3.43m x 3.10m) Fitted steel sink drainer, two double glazed carpets, one radiator, one double glazed windows, one radiator, space for fridge window, fitted wardrobe and cupboard freezer, oven hob with extractor.