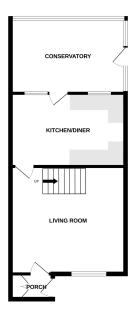

#### Porch

Laminate flooring, one radiator, one double glazed window, cupboard space.

# **Living Room**

13' 11" x 14' 11" (4.24m x 4.55m) Laminate flooring, two radiators, one double glazed window, stair case to first floor.

#### Kitchen / Diner

14' 11" x 9' 6" (4.55m x 2.90m) Vinyl flooring, fitted kitchen units, stainless 11' 3" x 10' 2" (3.43m x 3.10m) Fitted steel sink drainer, two double glazed carpets, one radiator, one double glazed windows, one radiator, space for fridge window, fitted wardrobe and cupboard freezer, oven hob with extractor.

## Conservatory

14' 02" x 11' 02" (4.32m x 3.40m) Tiled flooring, one radiator, plumbing for washing machine and tumble drier, and door leading to rear garden.