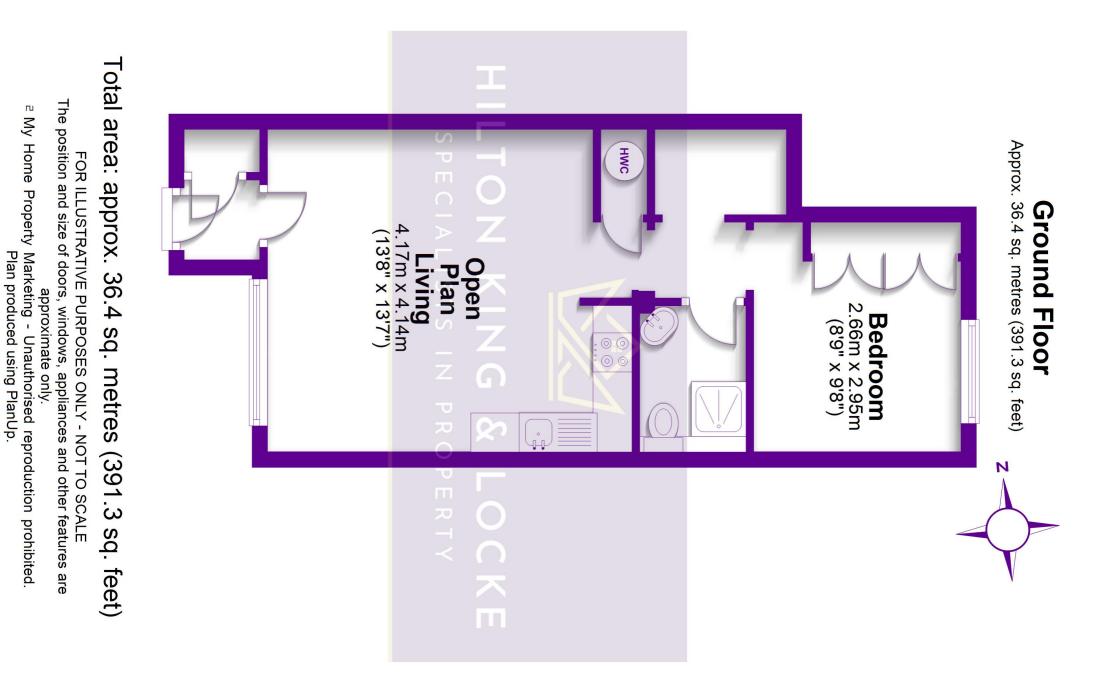

122 Mead Avenue, SLOUGH, Berkshire. SL3 8JA.

£220,000 Leasehold

Hilton king and Locke are please to bring to the market this well presented ground floor maisonette in popular village of Langley .

Porchway leads into living room with open plan kitchen (13'8 x 13'7), walk in storage, double bedroom (8'9 x 9'8) with wardrobes and shower three piece bathroom.