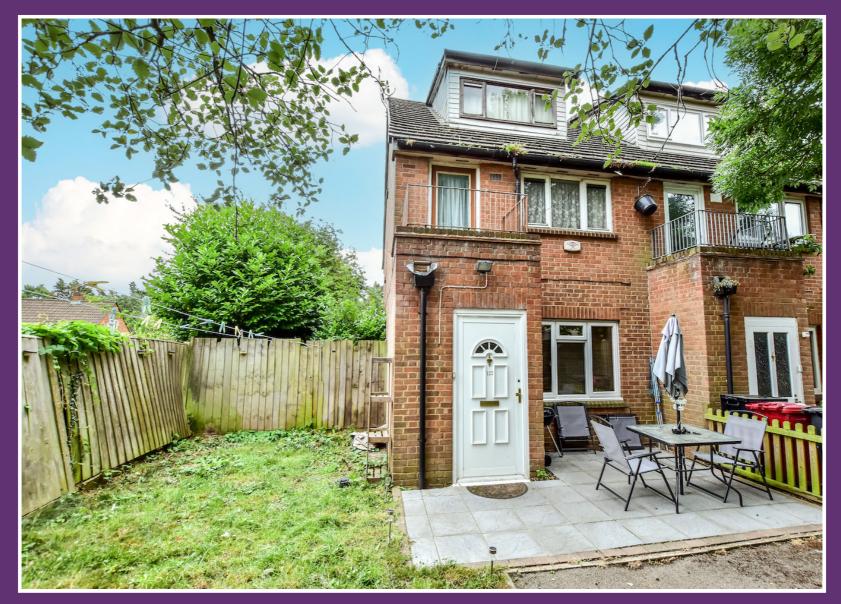

122 Mead Avenue, SLOUGH, Berkshire. SL3 8JA.

£220,000 Leasehold

Hilton king and Locke are please to bring to the market this well presented ground floor maisonette in popular village of Langley .

Porchway leads into living room with open plan kitchen (13'8 x 13'7), walk in storage, double bedroom (8'9 x 9'8) with wardrobes and shower three piece bathroom.

Nestled in a tranquil cul de sac location with front garden.

Ideal property for professionals as direct foot path to train station.