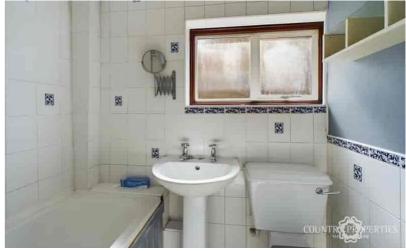

#### Bathroom

Three piece bathroom suite comprising of low level w/c, sink basin with pedal taps, panelled bath with electric shower over, radiator, mosaic style Lino flooring. Tiled wall, spotlights. Frosted aluminium framed double glazed window overlooking the side.