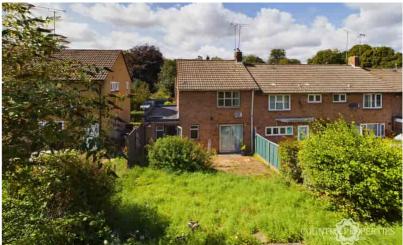

#### **Rear Garden**

Steep sloped garden. Doors from living room and kitchen area. Quarter circle paved area for entertaining and steps leading up to next area. Next 2 tiers are mainly laid to lawn.