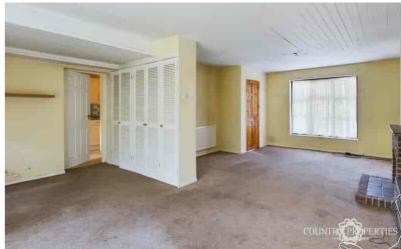

## Living / Dining Room

Carpeted, brick feature fire place, aluminium framed double glazed window overlooking the front, phone line, tv aerial port, French doors to garden, built in storage, door leading to kitchen. 2x radiator.