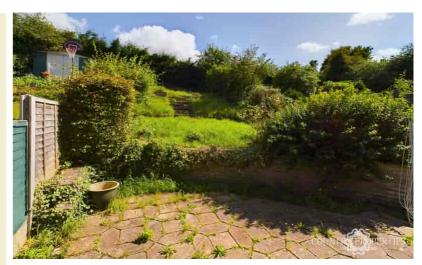

#### **Rear Garden**

Steep sloped garden. Doors from living room and kitchen area. Quarter circle paved area for entertaining and steps leading up to next area. Next 2 tiers are mainly laid to lawn.