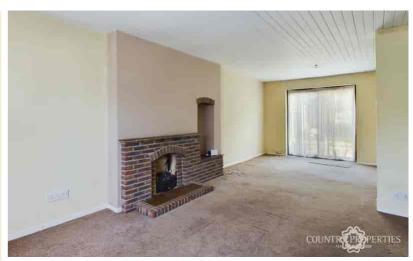

## Living / Dining Room

Carpeted, brick feature fire place, aluminium framed double glazed window overlooking the front, phone line, tv aerial port, French doors to garden, built in storage, door leading to kitchen. 2x radiator.