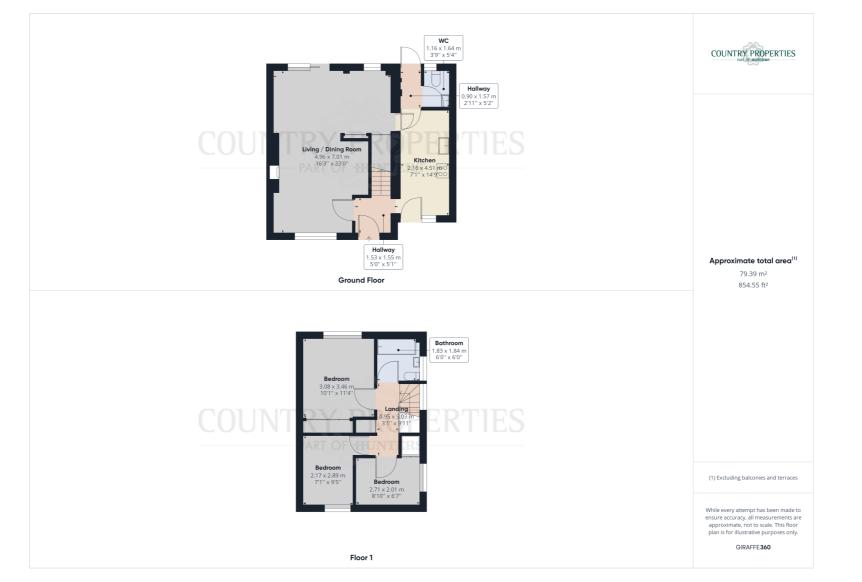

## **Ground Floor**

## Living / Dining Room

Carpeted, brick feature fire place, aluminium framed double glazed window overlooking the front, phone line, tv aerial port, French doors to garden, built in storage, door leading to kitchen. 2x radiator.

#### Kitchen

Continuation of laminate flooring, door allowing side access from front, a selection of wall and floor storage cupboards, space for under the counter washing machine, space for free standing fridge freezer, inter grated hob and extractor hood over, inter grated double oven, 1 ½ stainless steel sink basin with mixer tap, door leading to small passage and which leads to downstairs w/c and door to garden, Aluminium framed double glazed window overlooking the front.

#### Downstairs W/C

Low level w/c with dual flush, sink basin, wall mounted vaillant boiler, radiator. Frosted aluminium frazed double glazed window overlook the garden.

#### **First Floor**

# Landing

Carpeted, doors to all rooms. Airing cupboard housing the water tank. Window letting in natural light.

#### **Master Bedroom**

Carpeted, thermostatically controlled radiator, aluminium framed double glazed window overlooking the garden, phone line built in wardrobes.

#### **Bedroom Two**

Carpeted, aluminium framed double glazed window overlooking the front, thermostatically controlled radiator.

#### **Bedroom Three**

Carpeted, aluminium framed double glazed window overlooking the front, thermostatically controlled radiator, built in over the stairs storage.

#### Bathroom

Three piece bathroom suite comprising of low level w/c, sink basin with pedal taps, panelled bath with electric shower over, radiator, mosaic style Lino flooring. Tiled wall, spotlights. Frosted aluminium framed double glazed window overlooking the side.