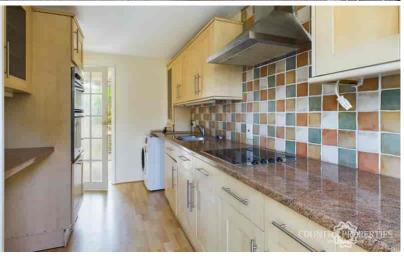

#### Kitchen

Continuation of laminate flooring, door allowing side access from front, a selection of wall and floor storage cupboards, space for under the counter washing machine, space for free standing fridge freezer, inter grated hob and extractor hood over, inter grated double oven, 1 ½ stainless steel sink basin with mixer tap, door leading to small passage and which leads to downstairs w/c and door to garden, Aluminium framed double glazed window overlooking the front.