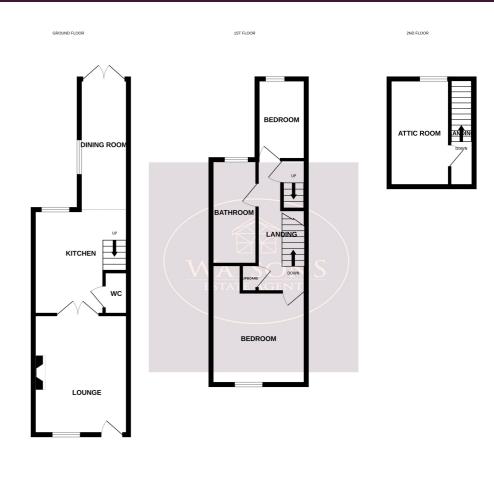

### **Ground Floor**

# Lounge

4.46m x 3.45m (14' 8" x 11' 4") Composite entrance door to the front, uPVC double glazed window to the front, radiator and French doors leading to the dining kitchen.

# Kitchen Area

3.85m x 3.53m (2.65m min) (12' 8" x 11' 7") A range of matching high gloss wall & base units, work surfaces incorporating an inset twin stainless steel sink & drainer unit. Space for Range style cooker. Integrated appliances to include: fridge freezer, washing machine, dishwasher and microwave. Under stairs storage, open to the dining area and door to the WC.

#### **Dining Area**

4.82m x 1.82m (15' 10" x 6' 0") A further range of base unit, ceiling spotlights, uPVC double glazed window to the side, radiator and French doors leading to the rear garden.

### WC

WC and vanity sink unit.

### **First Floor**

## Landing

Built in storage cupboard, radiator, stairs to landing 2 and doors to bedrooms 1 & 2 and bathroom.

# Bedroom 1

3.5m x 3.4m (11' 6" x 11' 2") UPVC double glazed window to the front, radiator and walk in wardrobe.

### **Bedroom 2**

2.78m x 2.11m (9' 1" x 6' 11") UPVC double glazed window to the front and radiator.

#### **Bathroom**

4 piece suite in white comprising: concealed cistern WC, vanity sink unit, bath and shower cubicle with dual rainfall mains fed shower. Ceiling spotlights, obscured uPVC double glazed window to the rear, integrated combination boiler, radiator and extractor fan.

### **Second Floor**

### **Attic Room**

2.49m (3.91m max) x 2.19m (8' 2" x 7' 2") UPVC double glazed window to the front, built in storage cupboard, ceiling spotlights and radiator.