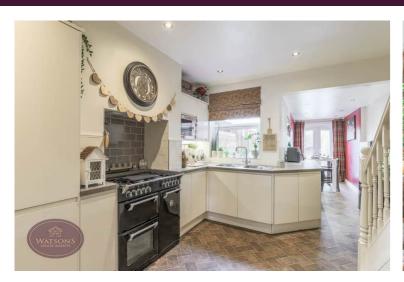

# Kitchen Area

3.85m x 3.53m (2.65m min) (12' 8" x 11' 7") A range of matching high gloss wall & base units, work surfaces incorporating an inset twin stainless steel sink & drainer unit. Space for Range style cooker. Integrated appliances to include: fridge freezer, washing machine, dishwasher and microwave. Under stairs storage, open to the dining area and door to the WC.

#### **Dining Area**

4.82m x 1.82m (15' 10" x 6' 0") A further range of base unit, ceiling spotlights, uPVC double glazed window to the side, radiator and French doors leading to the rear garden.

### WC

WC and vanity sink unit.