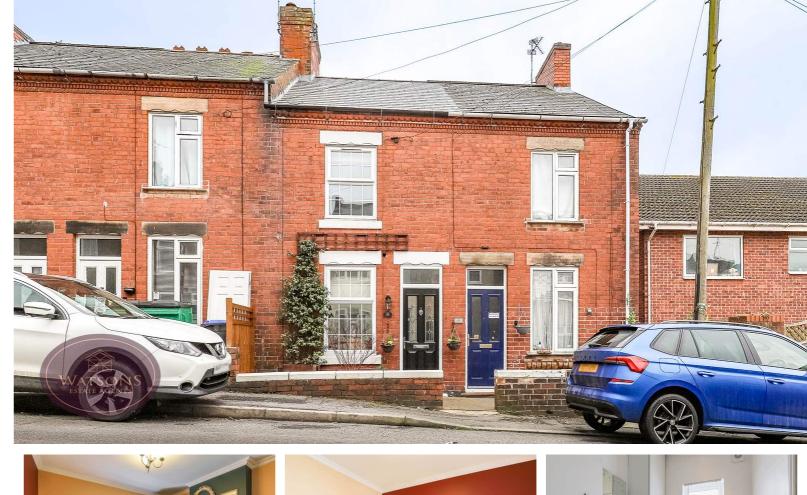

Sedgwick Street, Jacksdale, NG16 5JY

£140,000

want to view? Call us on 0115 938 5577 Our lines are open 8am - 8pm 7 Days a week or email mail@watsons-residential.co.uk Ref - 27192244

rightmove△

- 2 Bedrooms & Attic Room
- Open Plan Living Space
- Downstairs WC
- Low Maintenance Rear Garden
- Popular Residential Location
- Ideal First Home or Investment
- Well Presented Throughout

\*\*\* TREMENDOUS TERRACE! \*\*\* Stylishly presented and immaculate throughout, this Jacksdale home would be an ideal first home. With downstairs wc, 2 bedrooms and attic room, it offers a lot for this price point. We highly advise viewing in person. The village location is a quiet cul-de-sac, but local amenities within walking distance include, infant school, food store and pub. The M1 motorway is also only a 10 minute drive away. In brief, the accommodation comprises: lounge, open plan kitchen diner, wc, upstairs landing to the 2 bedrooms & bathroom on the first floor with stairs leading up to a very use-able attic room. Outside, the appealing rear garden with decked patio has it's own separate gated access and on street parking is available to the front. Call our sales team now to arrange a viewing.