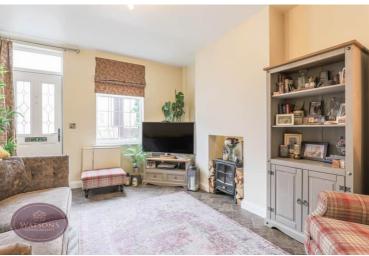

# Lounge

4.46m x 3.45m (14' 8" x 11' 4") Composite entrance door to the front, uPVC double glazed window to the front, radiator and French doors leading to the dining kitchen.