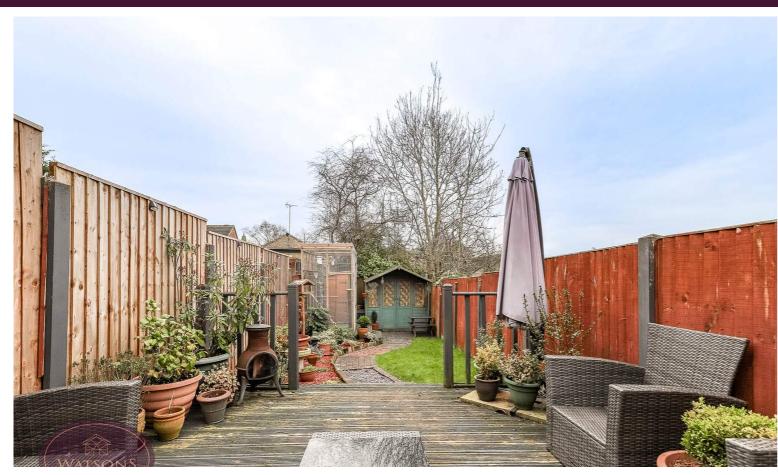

#### **Outside**

To the rear of the property is a timber decking seating area, turfed lawn, flower bed borders with a range of plants & shrubs, timber built shed and summer house. The garden is enclosed by timber fencing to the perimeter.