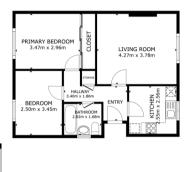

### **Ground Floor**

### Floor Plan

GARAGE

FLOOR PLAN

SROSS INTERNAL AREA
FLOOR PLAN \$25.0 MB
ED AREAS : GAMAGE 11.5 m²
TOPIAL : \$5.0 m | TOPIAL : \$1.0 m |