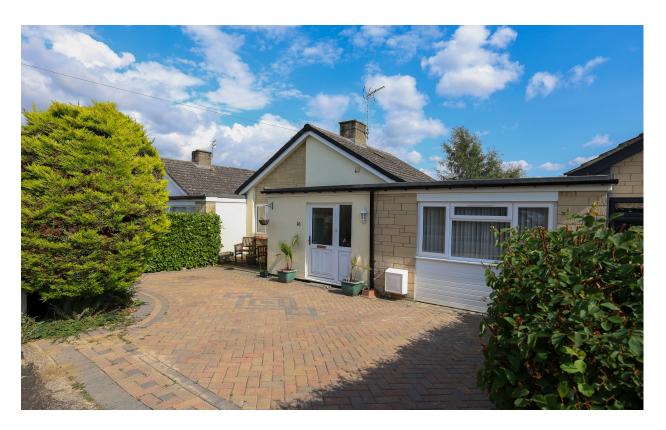

### £465,000 Freehold

10 Wythburn Road is a well-proportioned, link detached bungalow with driveway parking and good-sized garden, positioned within a desirable part of Frome.

#### DESCRIPTION.

10 Wythburn Road is a well-proportioned, link detached bungalow with driveway parking and a good-sized garden, positioned within a desirable part of Frome.

As you enter the property you are greeted by a spacious and welcoming entrance hall, there is also a WC located just off the hall. To the right of the hall there is a bedroom which is currently being used as a good-sized study, from here you also have access to a separate utility space.

#### **OUTSIDE**

Externally, there are low maintenance, mature and pretty gardens and driveway parking for a couple of cars.