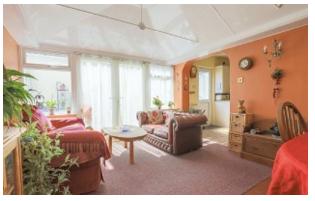

From the entrance hall you have access to a well-lit and well-proportioned living room which would be fantastic for entertaining friends and family. Leading on the kitchen is a well-appointed space with stylish wall and base units, an integrated fridge and room for appliances. There is a dining space attached which opens onto the rear gardens.