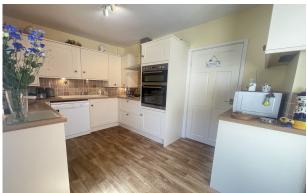

From the entrance hall you have access to a well-lit and well-proportioned living room which would be fantastic for entertaining friends and family. Leading on the kitchen is a well-appointed space with stylish wall and base units, an integrated fridge and room for appliances. There is a dining space attached which opens onto the rear gardens.