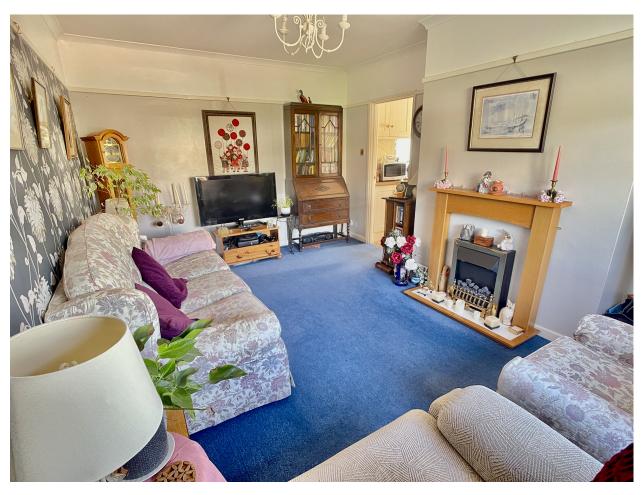

From the entrance hall you have access to a well-lit and well-proportioned living room which would be fantastic for entertaining friends and family. Leading on the kitchen is a well-appointed space with stylish wall and base units, an integrated fridge and room for appliances. There is a dining space attached which opens onto the rear gardens.