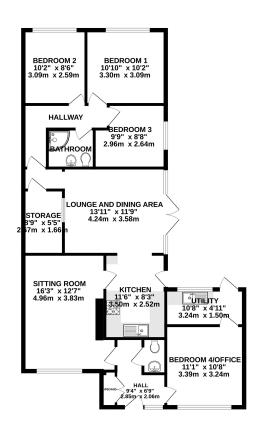

## 10 Wythburn Road, Frome, **BA11 2BW**

 $\square$ 4  $\square$ 2  $\square$ 2 EPC C

#### DESCRIPTION.

10 Wythburn Road is a well-proportioned, link detached bungalow with driveway parking and a good-sized garden, positioned within a desirable part of Frome.

As you enter the property you are greeted by a spacious and welcoming entrance hall, there is also a WC located just off the hall. To the right of the hall there is a bedroom which is currently being used as a good-sized study, from here you also have access to a separate utility space.

From the entrance hall you have access to a well-lit and well-proportioned living room which would be fantastic for entertaining friends and family. Leading on the kitchen is a well-appointed space with stylish wall and base units, an integrated fridge and room for appliances. There is a dining space attached which opens onto the rear gardens.

There is another study area in addition to three good size bedrooms and a good-sized family bathroom.