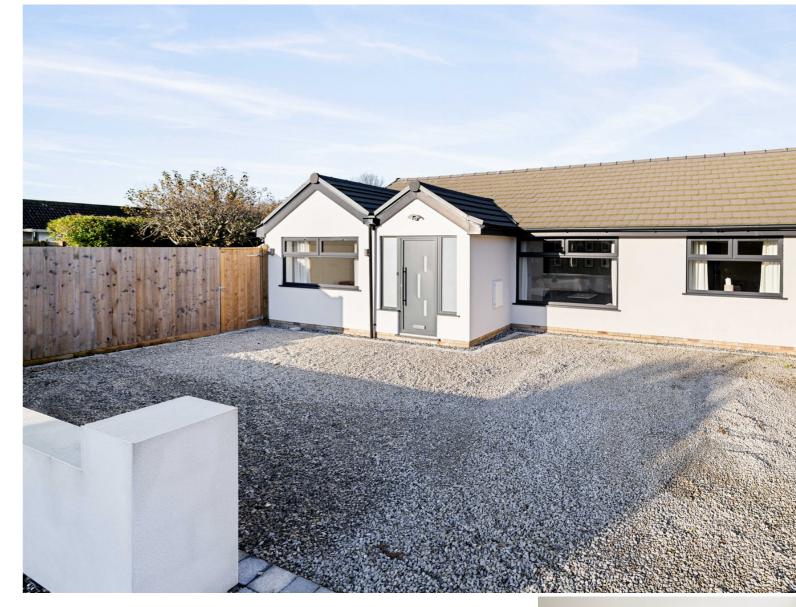

## £575,000 FREEHOLD

FOR SALE WITH BURNAP + ABEL... Welcome to your dream home on Beacon Way, Lympne, Hythe. This stunning 3 bedroom detached bungalow has been fully renovated and extended to combine modern design with comfortable living. Step inside to find a spacious lounge perfect for relaxing evenings in, while the open plan kitchen/diner features bi-folding doors that lead out to the beautifully landscaped garden - ideal for al fresco dining and entertaining guests. The three bedrooms offer plenty of space for the whole family, with a stylish bathroom and en suite adding a touch of luxury. Outside, the garden is a true oasis with a bar area for summer cocktails and a separate insulated shed that can be converted to provide the perfect workfrom-home solution. Convenient off-road parking ensures you never have to worry about finding a spot for your vehicles. Don't miss out on this incredible opportunity to own a truly special property in an idyllic location. Book your viewing today!