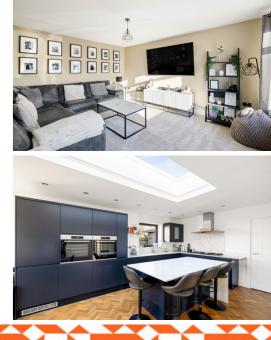

## £575,000 FREEHOLD

FOR SALE WITH BURNAP + ABEL... Welcome to your dream home on Beacon Way, Lympne, Hythe. This stunning 3 bedroom detached bungalow has been fully renovated and extended to combine modern design with comfortable living. Step inside to find a spacious lounge perfect for relaxing evenings in, while the open plan kitchen/diner features bi-folding doors that lead out to the beautifully landscaped garden - ideal for al fresco dining and entertaining guests. The three bedrooms offer plenty of space for the whole family, with a stylish bathroom and en suite adding a touch of luxury. Outside, the garden is a true oasis with a bar area for summer cocktails and a separate insulated shed that can be converted to provide the perfect workfrom-home solution. Convenient off-road parking ensures you never have to worry about finding a spot for your vehicles. Don't miss out on this incredible opportunity to own a truly special property in an idyllic location. Book your viewing today!