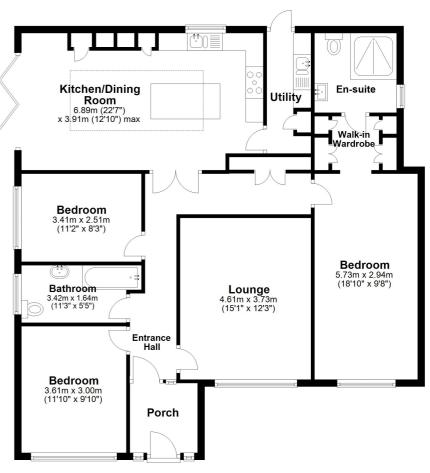

## www.burnapandabel.co.uk

Email folkestone@burnapandabel.co.uk

Phone 01303 258590

www.burnapandabel.co.uk

Porch **Entrance Hall** Lounge 15' 1" x 12' 3" (4.60m x 3.73m) Kitchen/Dining Room 22' 7" x 12' 10" (6.88m x 3.91m) Utility Room Family Bathroom 11' 3" x 5' 5" (3.43m x 1.65m) **Bedroom One** 18' 10" x 9' 8" (5.74m x 2.95m) Walk-In-Wardrobe **En-Suite Bedroom Two** 11' 10" x 9' 10" (3.61m x 3.00m) **Bedroom Three** 11' 2" x 8' 3" (3.40m x 2.51m) Rear + Side Gardens **Off Road Parking** 

Whilst every attempt has been made to ensure the accuracy of the floor plan contained here, measurements of doors, windows, rooms and any other items are approximate and no responsibility is taken for any error, omission or mis-statement. This plan is for illustrative purposes only and should be used as such by any prospective purchaser. Plan produced using PlanUp.