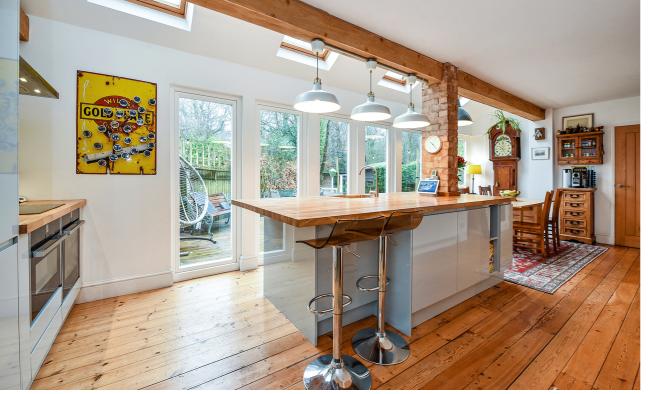

The stunning kitchen dining room, with its central island and vaulted ceilings, lies at the heart of the home, offering breathtaking views over the rear garden and the woodlands beyond. There's also a cosy sitting room which looks out over the expansive front garden.