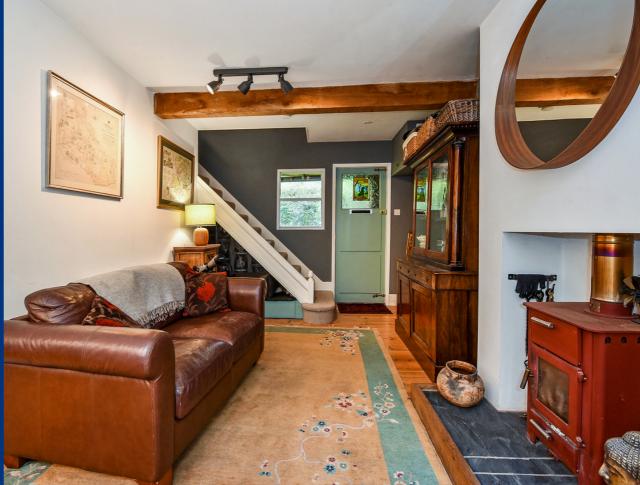

The stunning kitchen dining room, with its central island and vaulted ceilings, lies at the heart of the home, offering breathtaking views over the rear garden and the woodlands beyond. There's also a cosy sitting room which looks out over the expansive front garden.