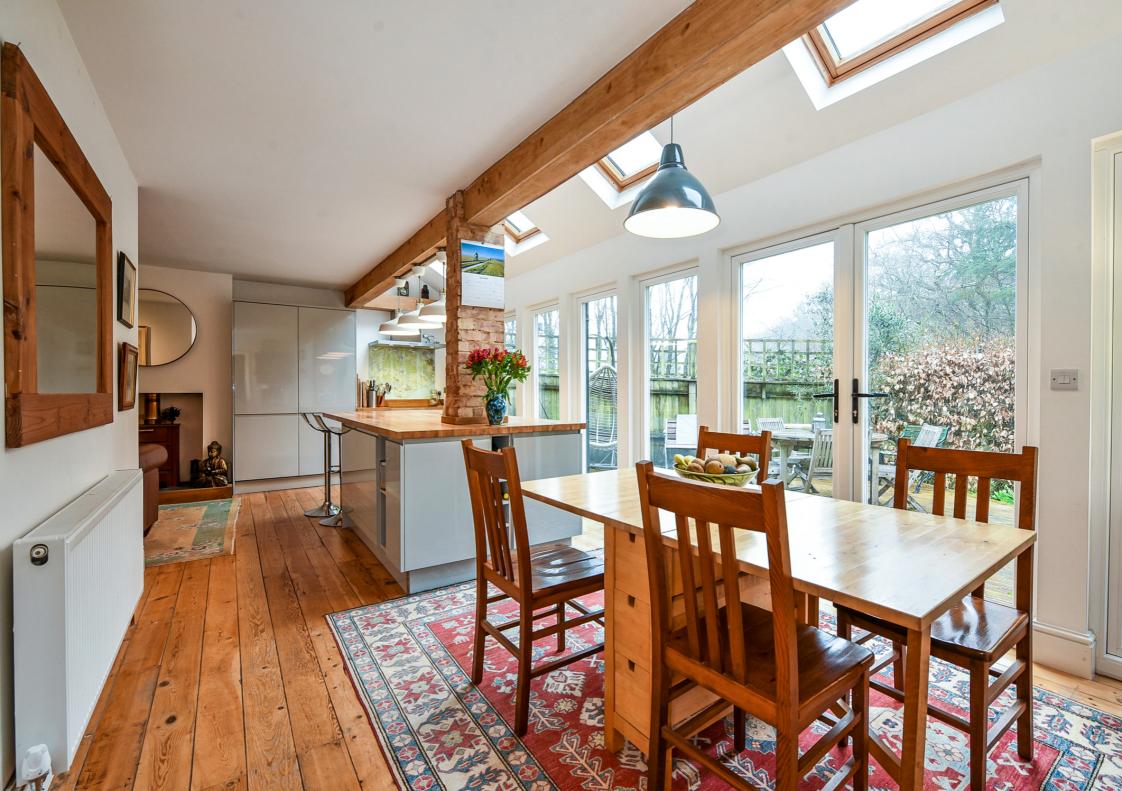

The stunning kitchen dining room, with its central island and vaulted ceilings, lies at the heart of the home, offering breathtaking views over the rear garden and the woodlands beyond. There's also a cosy sitting room which looks out over the expansive front garden.