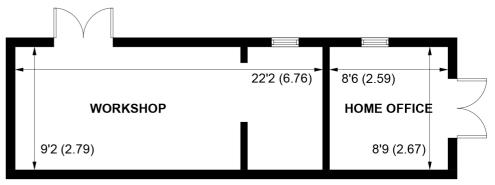

Additionally, within the grounds, there is a practical home office/summerhouse with an adjoining workshop, offering versatility and functionality to the property.

Direct access to the New Forest from the property offers an abundance of outdoor pursuits and miles of countryside walks right on your doorstep. We believe this presents a wonderful opportunity to reside on the edge of Lyndhurst while still enjoying a delightful rural lifestyle.

(NOT SHOWN IN ACTUAL LOCATION / ORIENTATION)

**GROUND FLOOR** 

**FIRST FLOOR** 

APPROXIMATE GROSS INTERNAL AREA = 1218 SQ FT / 113.2 SQ M OUTBUILDING = 275 SQ FT / 25.6 SQ M TOTAL = 1493 SQ FT / 138.8 SQ M