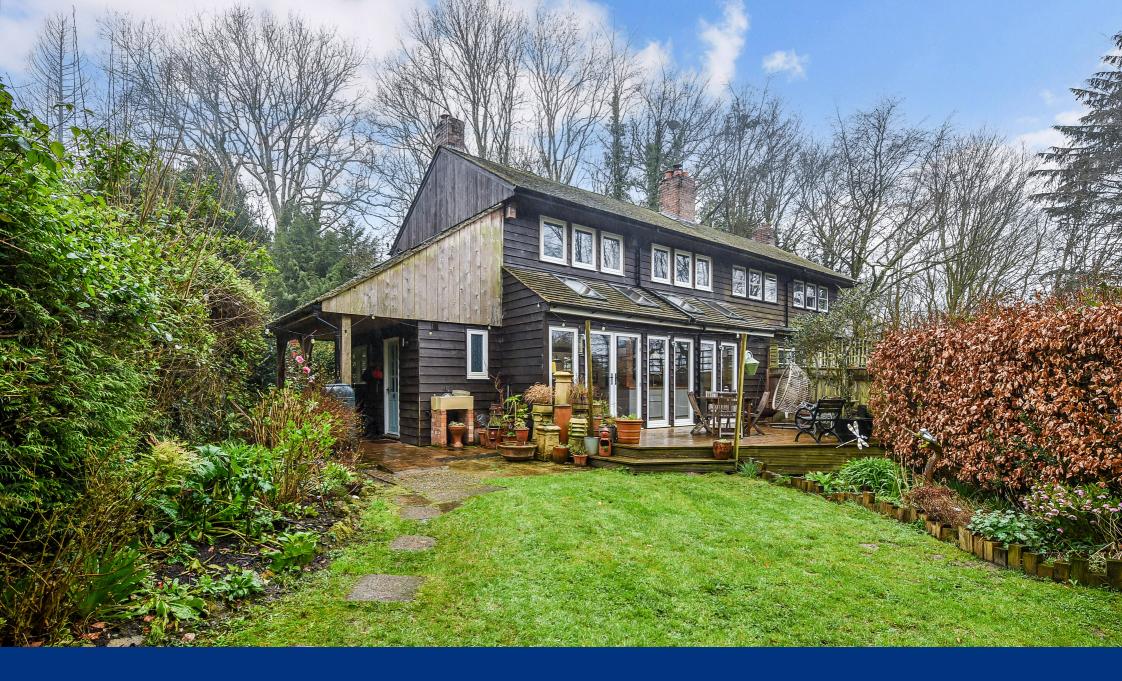

This charming character cottage has been subject to various recent improvements by the current owners and now offers a very stylish home combining old world charm, with the convenience of open plan modern day living.

Outside, the property boasts a generously sized front garden that is fully enclosed. A pathway leads to both the front door and the boot room door, conveniently located on the side of the property.

The rear garden has a large decked area ideal for alfresco entertaining, with a range of mature herbaceous borders and shrubs.