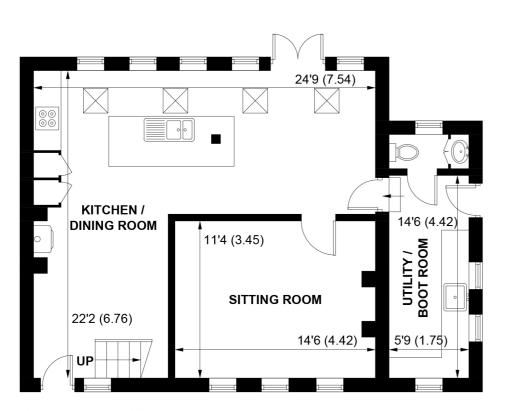

The stunning kitchen dining room, with its central island and vaulted ceilings, lies at the heart of the home, offering breathtaking views over the rear garden and the woodlands beyond. There's also a cosy sitting room which looks out over the expansive front garden.

The ground floor accommodation is completed by a very useful boot/utility room and downstairs WC.

The first floor has three well proportioned bedrooms and a four piece family bathroom. All the bedrooms benefit from views of the gardens or surrounding woodlands.

(NOT SHOWN IN ACTUAL LOCATION / ORIENTATION)

**GROUND FLOOR** 

**FIRST FLOOR** 

APPROXIMATE GROSS INTERNAL AREA = 1218 SQ FT / 113.2 SQ M OUTBUILDING = 275 SQ FT / 25.6 SQ M TOTAL = 1493 SQ FT / 138.8 SQ M