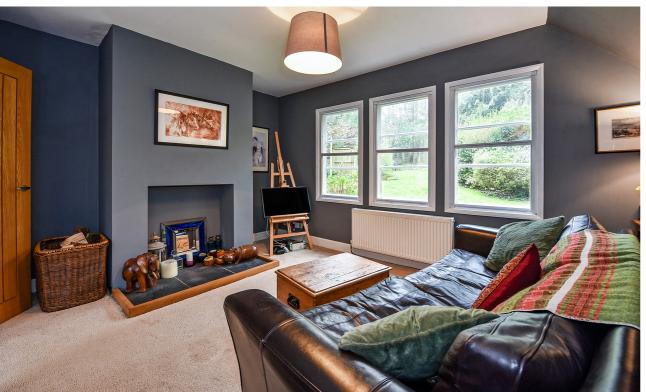

The stunning kitchen dining room, with its central island and vaulted ceilings, lies at the heart of the home, offering breathtaking views over the rear garden and the woodlands beyond. There's also a cosy sitting room which looks out over the expansive front garden.