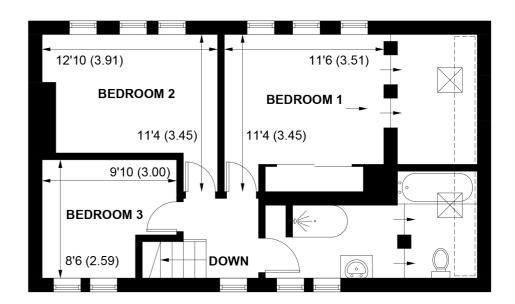

The ground floor accommodation is completed by a very useful boot/utility room and downstairs WC.

The first floor has three well proportioned bedrooms and a four piece family bathroom. All the bedrooms benefit from views of the gardens or surrounding woodlands.

(NOT SHOWN IN ACTUAL LOCATION / ORIENTATION)

**GROUND FLOOR** 

**FIRST FLOOR** 

APPROXIMATE GROSS INTERNAL AREA = 1218 SQ FT / 113.2 SQ M OUTBUILDING = 275 SQ FT / 25.6 SQ M TOTAL = 1493 SQ FT / 138.8 SQ M