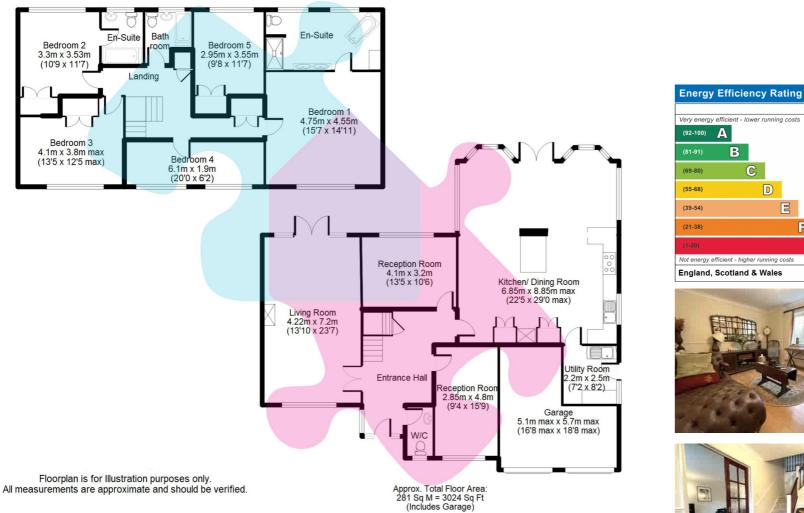

## Pascoli, Upper Verran Road, CAMBERLEY, Surrey GU15 2JL

\* NO ONWARD CHAIN \*Jigsaw Estates are pleased to present to the market a substantial detached home situated in one of Camberley's premier locations opposite the local cricket club. The property is conveniently located close to a number of local junior & secondary schools as well as only being a short distance from camberley town centre and train station. Accommodation comprises five generous sized bedrooms, a large open plan kitchen/breakfast, a double aspect living room, study & family room. Further benefits include a utility room, cloakroom, a re-fitted en-suite bath & shower room to bedroom one, further en-suite and family bathroom. The property also boasts a spacious entrance hall and offers an integral double garage with light & power. Outside to the rear there is a private garden which offers side access. To the front of the property there is a large driveway providing off street parking.

## Offers in Excess of £900,000 Freehold

- FIVE BEDROOMS
- FAMILY BATHROOM
- LIVING ROOM
- FAMILY ROOM
- CLOSE TO LOCAL SCHOOLS
- TWO EN SUITES
- LARGE KITCHEN/BREAKFAST ROOM
- STUDY
- PREMIER LOCATION IN CAMBERLEY
- NO ONWARD CHAIN