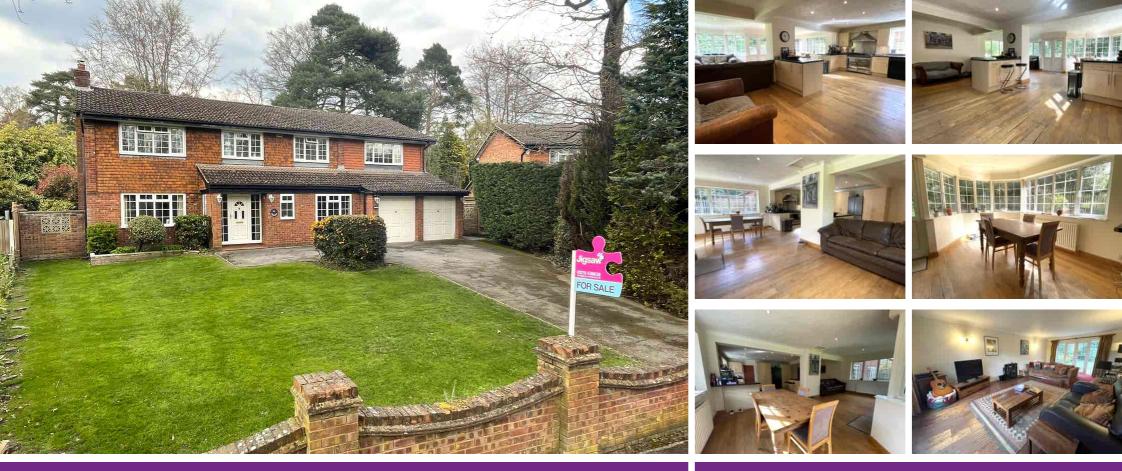

## Pascoli, Upper Verran Road, CAMBERLEY, Surrey GU15 2JL

\* NO ONWARD CHAIN \*Jigsaw Estates are pleased to present to the market a substantial detached home situated in one of Camberley's premier locations opposite the local cricket club. The property is conveniently located close to a number of local junior & secondary schools as well as only being a short distance from camberley town centre and train station. Accommodation comprises five generous sized bedrooms, a large open plan kitchen/breakfast, a double aspect living room, study & family room. Further benefits include a utility room, cloakroom, a re-fitted en-suite bath & shower room to bedroom one, further en-suite and family bathroom. The property also boasts a spacious entrance hall and offers an integral double garage with light & power. Outside to the rear there is a private garden which offers side access. To the front of the property there is a large driveway providing off street parking.

## Offers in Excess of £900,000 Freehold

- FIVE BEDROOMS
- FAMILY BATHROOM
- LIVING ROOM
- FAMILY ROOM
- CLOSE TO LOCAL SCHOOLS
- TWO EN SUITES
- LARGE KITCHEN/BREAKFAST ROOM
- STUDY
- PREMIER LOCATION IN CAMBERLEY
- NO ONWARD CHAIN