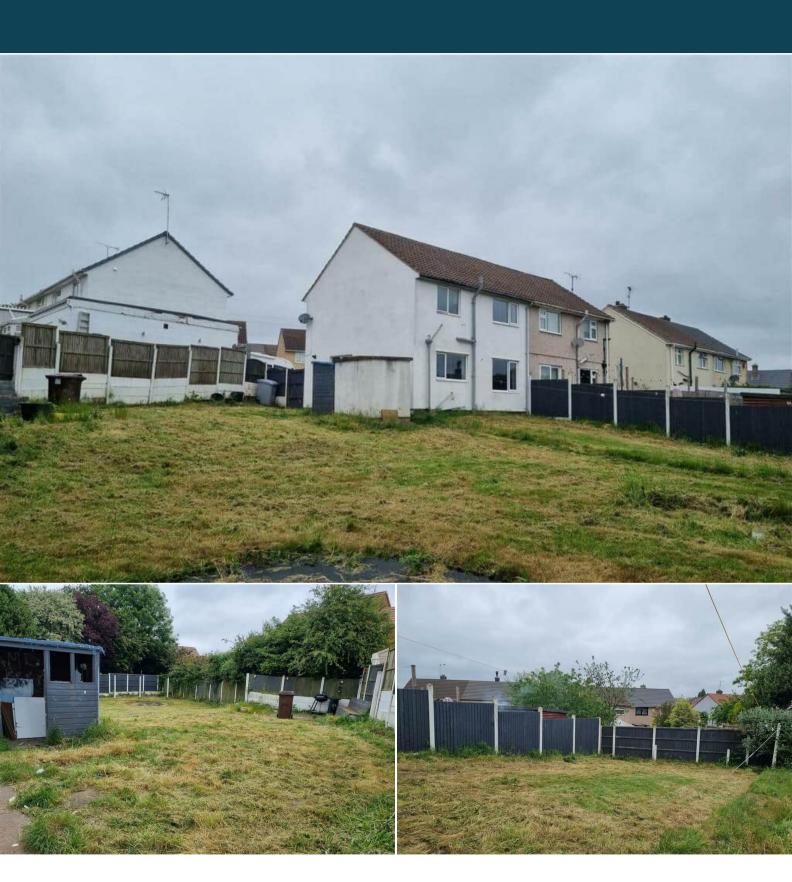

The property benefits from double glazing, gas central heating throughout.

The council tax band is A.

The interior of this beautifully presented property comprises a spacious living room, store room and fitted kitchen diner on the ground floor. The first floor consists of 3 bedrooms and the family bathroom. The exterior boasts a large private rear garden, perfect for enjoying the summer months.