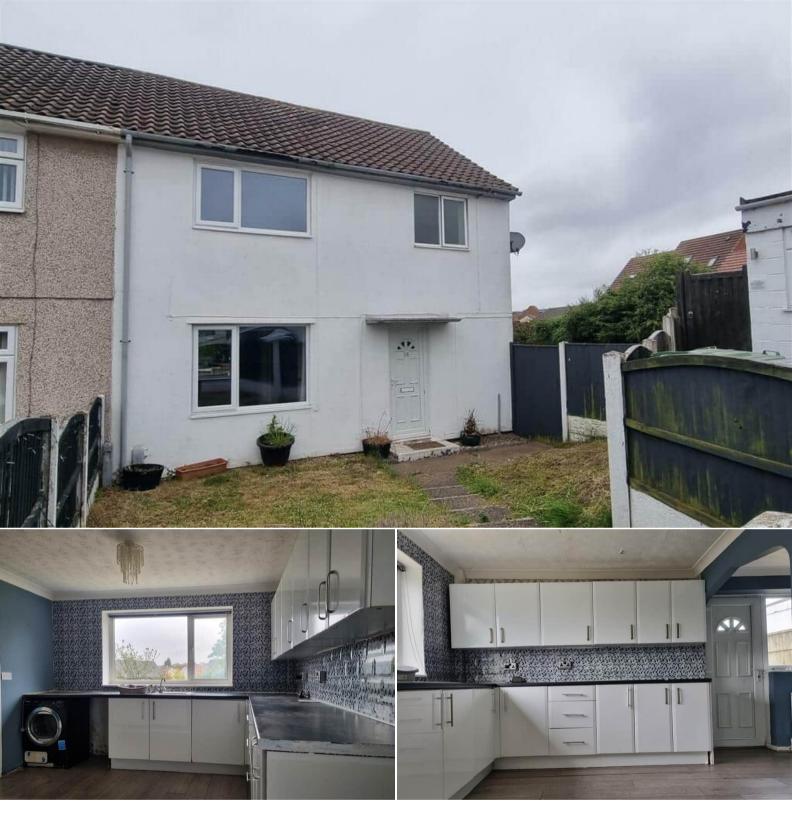

## Eaton Close Mansfield

Bettermove are proud to present this 3 bedroom semi-detached house in Mansfield available with no forward chain.

This property is made of a concrete construction and may require a specialist lender.

The property benefits from double glazing, gas central heating throughout.

The council tax band is A.

The interior of this beautifully presented property comprises a spacious living room, store room and fitted kitchen diner on the ground floor. The first floor consists of 3 bedrooms and the family bathroom. The exterior boasts a large private rear garden, perfect for enjoying the summer months.

Located in the popular town of Mansfield, the property is close to a range of amenities, including shops, supermarkets, restaurants and pubs. Excellent transport connections can be found from the A617, A614 and many local bus routes.