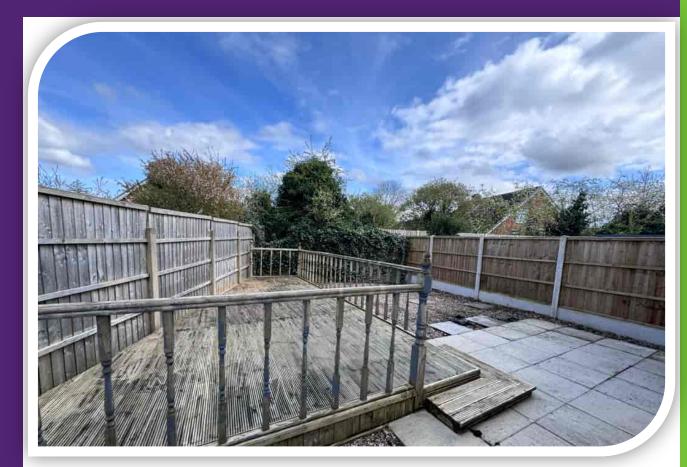

## Gardens

To the front laid to lawn with central shrub planting, to the side extensive gravelled driveway provides off road parking and gated access to the rear garden comprising low maintanence gravelled beds, raised decked seating area with spindle balustrade, paved patio and pathways, timber panel fencing to the boundaries and tap.