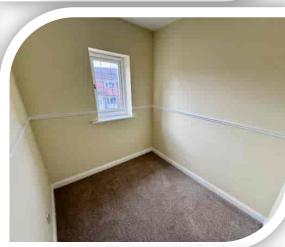

# **Bedroom One**

Two double-glazed front windows and radiator.

# **Bedroom Two**

Double-glazed rear window, loft access and radiator.

## **Bedroom Three**

Double-glazed front window, radiator and built in airing cupboard.