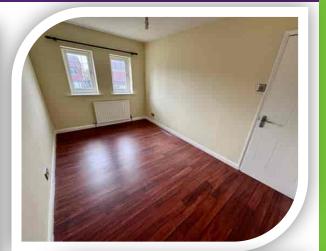

# **Bedroom One**

Two double-glazed front windows and radiator.

# **Bedroom Two**

Double-glazed rear window, loft access and radiator.

## **Bedroom Three**

Double-glazed front window, radiator and built in airing cupboard.