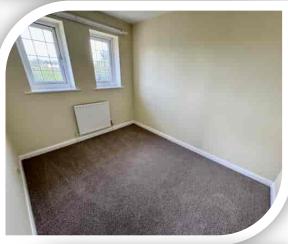

# **Bedroom One**

Two double-glazed front windows and radiator.

# **Bedroom Two**

Double-glazed rear window, loft access and radiator.

## **Bedroom Three**

Double-glazed front window, radiator and built in airing cupboard.