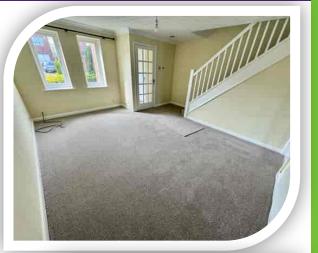

#### Lounge

Two double-glazed front windows, feature fire surround, stairs to the first floor and radiator.