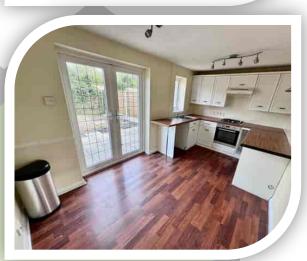

## **Dining Kitchen**

Range of fitted wall and base units with work surfaces to complement, inset sink, gas hob with extractor over, built in oven, space for a washing machine, double-glazed french doors to rear garden, double-glazed rear window, tiled splashback, laminate floor, and radiator.