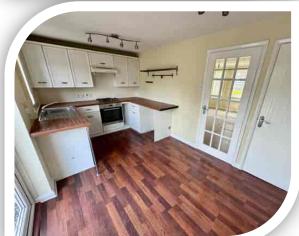

## **Dining Kitchen**

Range of fitted wall and base units with work surfaces to complement, inset sink, gas hob with extractor over, built in oven, space for a washing machine, double-glazed french doors to rear garden, double-glazed rear window, tiled splashback, laminate floor, and radiator.