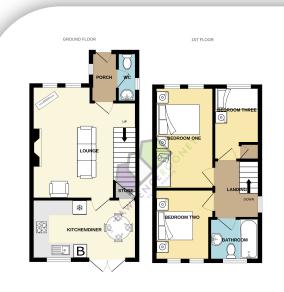

# 57 Aspendale Close Longton Preston Lancashire PR4 5LJ

Attractive modern semi detached located in a peaceful cul-de-sac forming part of a popular residential development within the village of Longton. Positioned close to village amenities, country walks, reputable schools and transport links this property is offered for sale with NO CHAIN DELAY. The living accommodation is arranged over ground and first floors briefly comprising: entrance porch, cloakroom, lounge, dining kitchen, three bedrooms and a bathroom. Outside the property has a private rear garden with large deck and double driveway to the side. This family home is warmed via a gas fired central heating and benefits from double-glazing throughout. Viewing is highly advised.

M R E N C

4

111

Ζ

Ο

Ο

Y

Whilst every attempt has been made to ensure the accuracy of the Booplan contained here, measurements of stors, wedows, more and any direct times are approximate and so responsibility is taken for any enco. pression or mol estaments. This sign is not its attempt purposes only and should be used as such by any prospective purchaser. The services, systems and appliances thrown have not been tested and no guarantee and additionary and a statempt.