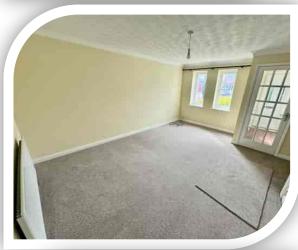

# **Bedroom One**

Two double-glazed front windows and radiator.

# **Bedroom Two**

Double-glazed rear window, loft access and radiator.

## **Bedroom Three**

Double-glazed front window, radiator and built in airing cupboard.