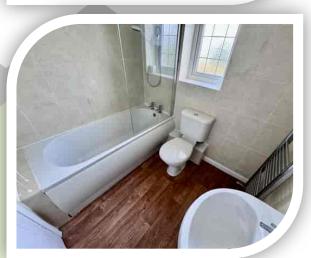

## Bathroom

Three piece suite comprising panelled bath with shower over, pedestal wash hand basin and low level W.C. Double-glazed frosted rear window, tiled to complement and radiator