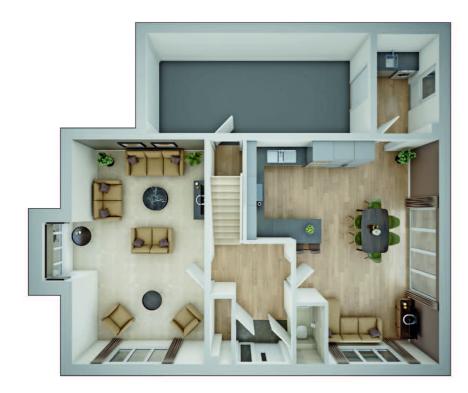

The Dhalia is a 4 bedroom detached home with study, 2 reception rooms and 2 bathrooms.

At this stage there is a choice of internal finishes. Expected completion end of 2025. Reservations off plan. Register your interest today.

NOTE: images are for Plot 8 and used for illustrative purposes only

- Brand new 4 bedroom detached home
- Exclusive development
- High specification throughout
- Village location
- Reservations off plan
- Expected completion end of 2025
- NHBC 10 year warranty