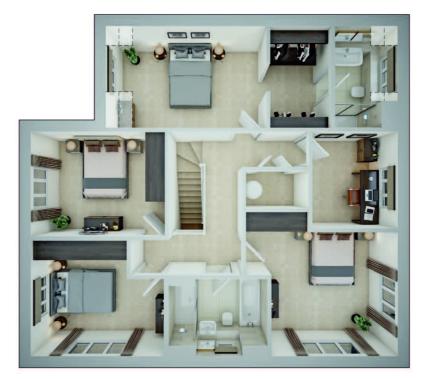

The Dhalia is a 4 bedroom detached home with study, 2 reception rooms and 2 bathrooms.

At this stage there is a choice of internal finishes. Expected completion end of 2025. Reservations off plan. Register your interest today.

NOTE: images are for Plot 8 and used for illustrative purposes only

- Brand new 4 bedroom detached home
- Exclusive development
- High specification throughout
- Village location
- Reservations off plan
- Expected completion end of 2025
- NHBC 10 year warranty