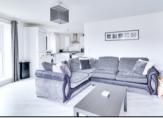

#### **Reception Area**

Double glazed windows to side and front, radiator, laminate flooring, uPVC framed door to front opening to balcony.