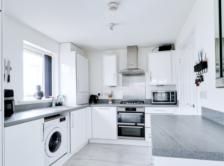

## Kitchen / Diner (L-Shaped)

6.5m x 5.55m (21' 4" x 18' 3") (Max) Kitchen area: double glazed window to side, a range of matching wall and base units, laminate work surfaces, one and a half bowl inset sink and drainer with mixer tap, integrated double oven, four ring gas hob, extractor hood, space and plumbing for washing machine, integrated fridge, integrated freezer, integrated dishwasher, laminate splash back, tiled laminate flooring.