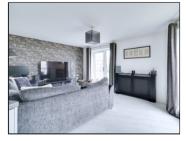

#### **Reception Area**

Double glazed windows to side and front, radiator, laminate flooring, uPVC framed door to front opening to balcony.