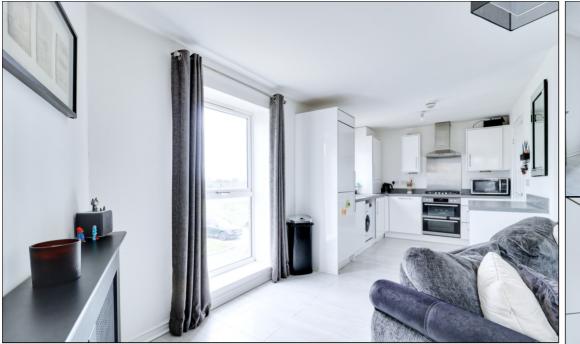

## Kitchen / Diner (L-Shaped)

6.5m x 5.55m (21' 4" x 18' 3") (Max) Kitchen area: double glazed window to side, a range of matching wall and base units, laminate work surfaces, one and a half bowl inset sink and drainer with mixer tap, integrated double oven, four ring gas hob, extractor hood, space and plumbing for washing machine, integrated fridge, integrated freezer, integrated dishwasher, laminate splash back, tiled laminate flooring.

#### **Reception Area**

Double glazed windows to side and front, radiator, laminate flooring, uPVC framed door to front opening to balcony.