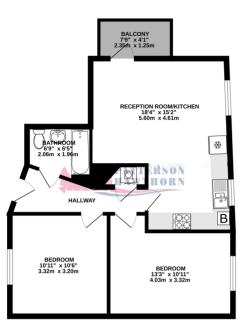

## Hallway

Wall mounted security entrance phone, radiator, large built-in storage cupboard with space for tumble dryer, laminate flooring.

## Kitchen / Diner (L-Shaped)

6.5m x 5.55m (21' 4" x 18' 3") (Max) Kitchen area: double glazed window to side, a range of matching wall and base units, laminate work surfaces, one and a half bowl inset sink and drainer with mixer tap, integrated double oven, four ring gas hob, extractor hood, space and plumbing for washing machine, integrated fridge, integrated freezer, integrated dishwasher, laminate splash back, tiled laminate flooring.

#### **Reception Area**

Double glazed windows to side and front, radiator, laminate flooring, uPVC framed door to front opening to balcony.

## Bedroom One

4.03m x 2.75m (13' 3" x 9' 0") Double glazed windows to side, radiator, fitted carpet.

## Bedroom Two

3.32m x 3.19m (10' 11" x 10' 6") Double glazed windows to rear, radiator, fitted carpet.

#### Bathroom

2.06m x 1.96m (6' 9" x 6' 5") (Max) Panelled bath, shower, low level flush WC, hand wash basin, radiator, part tiled walls, tiled flooring.

## **EXTERIOR**

Exterior

One allocated parking space located in Marshfoot Close.