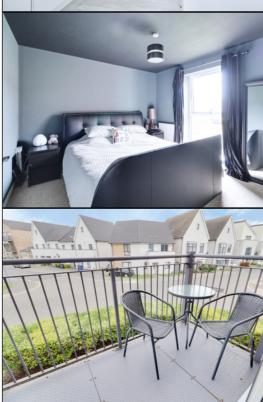

#### **Reception Area**

Double glazed windows to side and front, radiator, laminate flooring, uPVC framed door to front opening to balcony.

## Bedroom One

4.03m x 2.75m (13' 3" x 9' 0") Double glazed windows to side, radiator, fitted carpet.