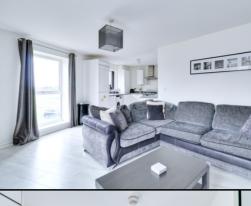

#### **Reception Area**

Double glazed windows to side and front, radiator, laminate flooring, uPVC framed door to front opening to balcony.