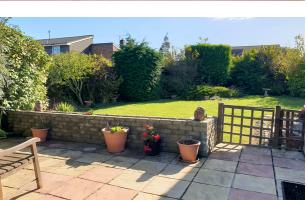

## Description

Set within a generous corner plot, this spacious detached bungalow offers great potential and benefits from a garage, and off-road parking. The well-proportioned accommodation comprises an entrance hallway with vaulted ceiling, off which is a large living room, kitchen, family bathroom, and three bedrooms with built in storage. Situated to the rear of the property, the conservatory overlooks the garden and can be accessed from both the kitchen and living room. The private, lawned gardens wrap around two sides of the property, are bordered by a variety of mature plants and shrubs, and benefit from a sun terrace. The property is approached by a driveway, with a carport leading to a single garage with light and power.

#### **Features**

- NO ONWARD CHAIN
- DETACHED BUNGALOW offering great potential
- Generous CORNER PLOT in a cul-de-sac location
- Spacious living room overlooking the garden
- Three bedrooms with BUILT IN STORAGE
- Private garden with SUN TERRACE and shed
- Oil fired central heating
- Double glazed throughout
- GARAGE, CAR PORT & DRIVEWAY PARKING
- Freehold Council Tax Band D