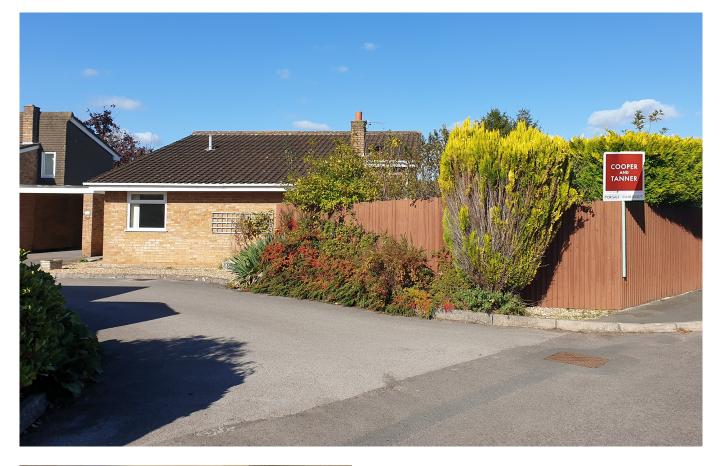

# Kirlegate

Meare, BA6 9TA

£340,000 Freehold

■3 □1 €1 EPC E

## Description

Set within a generous corner plot, this spacious detached bungalow offers great potential and benefits from a garage, and off-road parking. The well-proportioned accommodation comprises an entrance hallway with vaulted ceiling, off which is a large living room, kitchen, family bathroom, and three bedrooms with built in storage. Situated to the rear of the property, the conservatory overlooks the garden and can be accessed from both the kitchen and living room. The private, lawned gardens wrap around two sides of the property, are bordered by a variety of mature plants and shrubs, and benefit from a sun terrace. The property is approached by a driveway, with a carport leading to a single garage with light and power.

#### **Features**

- NO ONWARD CHAIN
- DETACHED BUNGALOW offering great potential
- Generous CORNER PLOT in a cul-de-sac location
- Spacious living room overlooking the garden
- Three bedrooms with BUILT IN STORAGE
- Private garden with SUN TERRACE and shed
- Oil fired central heating
- Double glazed throughout
- GARAGE, CAR PORT & DRIVEWAY PARKING
- Freehold Council Tax Band D