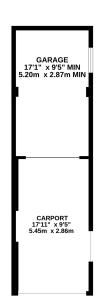

#### **GROUND FLOOR** 1220 sq.ft. (113.3 sq.m.) approx.

TOTAL FLOOR AREA: 1220 sq.ft. (113.3 sq.m.) approx

#### **Features**

- NO ONWARD CHAIN
- DETACHED BUNGALOW offering great potential
- Generous CORNER PLOT in a cul-de-sac location
- Spacious living room overlooking the garden
- Three bedrooms with BUILT IN STORAGE
- Private garden with SUN TERRACE and shed
- Oil fired central heating
- Double glazed throughout
- GARAGE, CAR PORT & DRIVEWAY PARKING
- Freehold Council Tax Band D