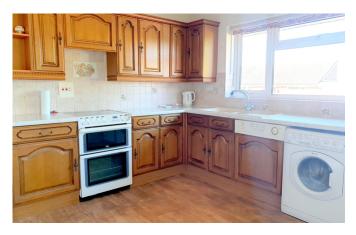

## Description

Set within a generous corner plot, this spacious detached bungalow offers great potential and benefits from a garage, and off-road parking. The well-proportioned accommodation comprises an entrance hallway with vaulted ceiling, off which is a large living room, kitchen, family bathroom, and three bedrooms with built in storage. Situated to the rear of the property, the conservatory overlooks the garden and can be accessed from both the kitchen and living room. The private, lawned gardens wrap around two sides of the property, are bordered by a variety of mature plants and shrubs, and benefit from a sun terrace. The property is approached by a driveway, with a carport leading to a single garage with light and power.