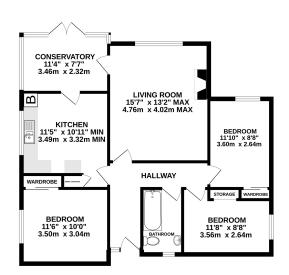

#### **GROUND FLOOR** 1220 sq.ft. (113.3 sq.m.) approx.

TOTAL FLOOR AREA: 1220 sq.ft. (113.3 sq.m.) approx