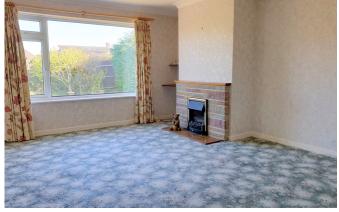

## Description

Set within a generous corner plot, this spacious detached bungalow offers great potential and benefits from a garage, and off-road parking. The well-proportioned accommodation comprises an entrance hallway with vaulted ceiling, off which is a large living room, kitchen, family bathroom, and three bedrooms with built in storage. Situated to the rear of the property, the conservatory overlooks the garden and can be accessed from both the kitchen and living room. The private, lawned gardens wrap around two sides of the property, are bordered by a variety of mature plants and shrubs, and benefit from a sun terrace. The property is approached by a driveway, with a carport leading to a single garage with light and power.