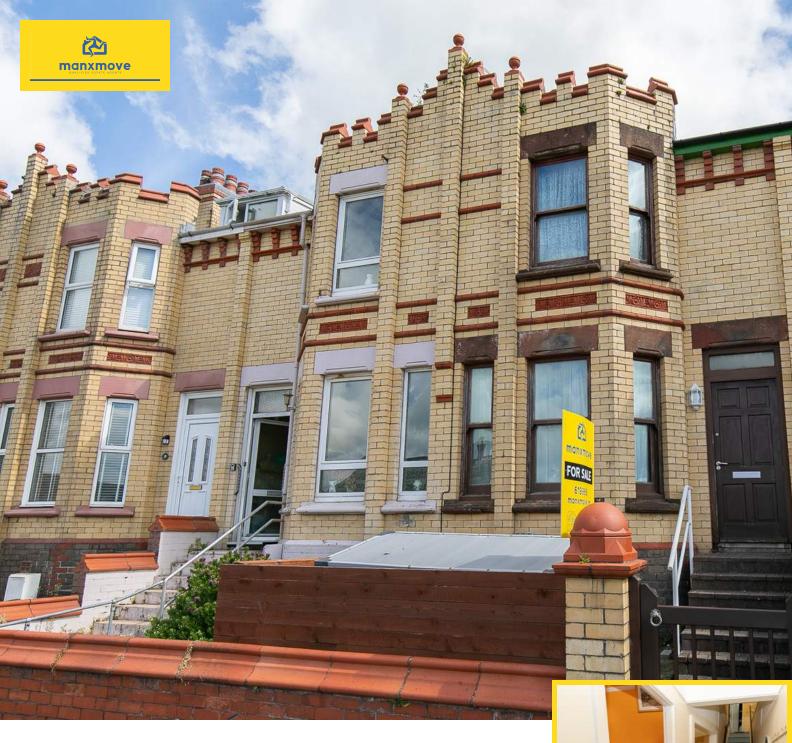

# 16 Malvern Road, Douglas, Isle of Man. IM2 5AR

Spacious mid-terraced 2 bed townhouse with attic room and outbuilding, priced for modernisation

#### PROPERTY DESCRIPTION

Situated at 16 Malvern Road in Douglas, this charming two-bedroom townhouse enjoys a central location just off Bray Hill. The ground floor is thoughtfully designed with a separate lounge, dining room, and kitchen, providing distinct spaces for relaxation, dining, and culinary activities. Upstairs, the home offers two spacious double bedrooms and a well-appointed four-piece bathroom. An additional staircase on the landing leads to a fully boarded attic room with Velux windows, ideal for use as an extra living space or storage.

Outside, the backyard houses the oil-fired boiler and oil tank, along with an outbuilding perfect for a small workshop or additional storage needs. While the property requires some work, it is competitively priced, presenting a fantastic opportunity for buyers looking to personalize and add value to their home. Its central location and ample potential make it a promising investment in the heart of Douglas.

#### **FEATURES**

- Mid Terraced Home
- Price for Modernisation
- Convenient Location
- Lounge, Dining Room plus Kitchen

- 2 Double Bedrooms
- 4 Piece Bathroom
- Oil Central Heating
- Small Yard To Rear