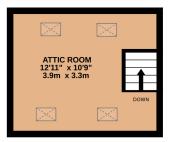

### **FLOORPLAN**

GROUND FLOOR 447 sq.ft. (41.6 sq.m.) approx.

1ST FLOOR 447 sq.ft. (41.6 sq.m.) approx.

2ND FLOOR 151 sq.ft. (14.1 sq.m.) approx.

TOTAL FLOOR AREA: 1046 sq.ft. (97.2 sq.m.) approx.

Whilst every attempt has been made to ensure the accuracy of the floorplan contained here, measurements of doors, windows, rooms and any other items are approximate and no responsibility is taken for any eror, omission or mis-statement. This plan is for illustrative purposes only and should be used as such by any prospective purchaser. The services, systems and appliances shown have not been tested and no guarantee as to their operability or efficiency an be given.

Made with Metropix ©2024

**DISCLAIMER:** Whilst Manxmove Ltd believe that these details are correct, neither Manxmove Ltd or their clients guarantee their accuracy in any way. Consequently, these details are not to be used to form part of any legally binding contract. Prospective purchasers or tenants are advised to visit this property to satisfy themselves as to the correctness of these details. Please note, we use wide angle camera lenses in order to show as much of each room as possible. This is not intended to mislead any prospective purchasers or tenants in any way and an honest verbal description is always available prior to viewing if required.