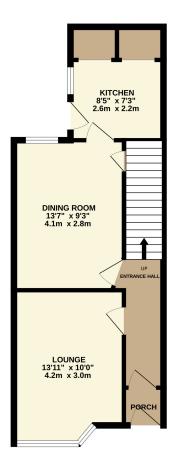

### **FLOORPLAN**

GROUND FLOOR 447 sq.ft. (41.6 sq.m.) approx.

1ST FLOOR 447 sq.ft. (41.6 sq.m.) approx.

2ND FLOOR 151 sq.ft. (14.1 sq.m.) approx.

TOTAL FLOOR AREA: 1046 sq.ft. (97.2 sq.m.) approx.

Whilst every attempt has been made to ensure the accuracy of the floorplan contained here, measurements of doors, windows, rooms and any other items are approximate and no responsibility is taken for any eror, omission or mis-statement. This plan is for illustrative purposes only and should be used as such by any prospective purchaser. The services, systems and appliances shown have not been tested and no guarantee as to their operability or efficiency an be given.

Made with Metropix ©2024

**DISCLAIMER:** Whilst Manxmove Ltd believe that these details are correct, neither Manxmove Ltd or their clients guarantee their accuracy in any way. Consequently, these details are not to be used to form part of any legally binding contract. Prospective purchasers or tenants are advised to visit this property to satisfy themselves as to the correctness of these details. Please note, we use wide angle camera lenses in order to show as much of each room as possible. This is not intended to mislead any prospective purchasers or tenants in any way and an honest verbal description is always available prior to viewing if required.