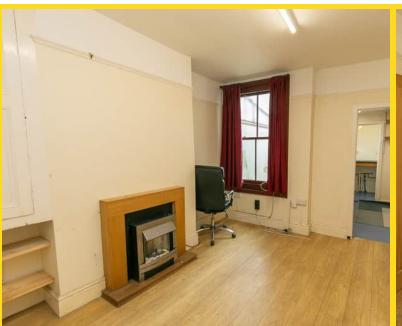

#### PROPERTY DESCRIPTION

Situated at 16 Malvern Road in Douglas, this charming two-bedroom townhouse enjoys a central location just off Bray Hill. The ground floor is thoughtfully designed with a separate lounge, dining room, and kitchen, providing distinct spaces for relaxation, dining, and culinary activities. Upstairs, the home offers two spacious double bedrooms and a well-appointed four-piece bathroom. An additional staircase on the landing leads to a fully boarded attic room with Velux windows, ideal for use as an extra living space or storage.

#### **FEATURES**

- Mid Terraced Home
- Price for Modernisation
- Convenient Location
- Lounge, Dining Room plus Kitchen

- 2 Double Bedrooms
- 4 Piece Bathroom
- Oil Central Heating
- Small Yard To Rear

## Property Images