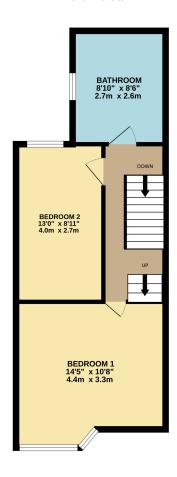

### **FLOORPLAN**

GROUND FLOOR 447 sq.ft. (41.6 sq.m.) approx.

1ST FLOOR 447 sq.ft. (41.6 sq.m.) approx.

2ND FLOOR 151 sq.ft. (14.1 sq.m.) approx.

TOTAL FLOOR AREA: 1046 sq.ft. (97.2 sq.m.) approx.

Whilst every attempt has been made to ensure the accuracy of the floorplan contained here, measurements of doors, windows, rooms and any other items are approximate and no responsibility is taken for any eror, omission or mis-statement. This plan is for illustrative purposes only and should be used as such by any prospective purchaser. The services, systems and appliances shown have not been tested and no guarantee as to their operability or efficiency an be given.

Made with Metropix ©2024

**DISCLAIMER:** Whilst Manxmove Ltd believe that these details are correct, neither Manxmove Ltd or their clients guarantee their accuracy in any way. Consequently, these details are not to be used to form part of any legally binding contract. Prospective purchasers or tenants are advised to visit this property to satisfy themselves as to the correctness of these details. Please note, we use wide angle camera lenses in order to show as much of each room as possible. This is not intended to mislead any prospective purchasers or tenants in any way and an honest verbal description is always available prior to viewing if required.