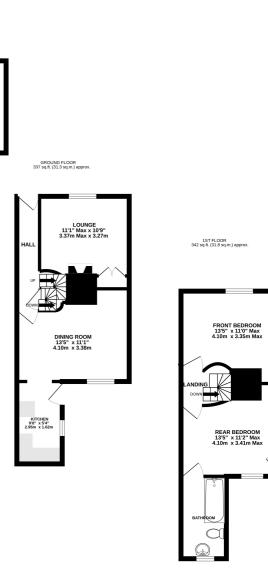

BASEMENT 146 sq.ft. (13.6 sq.m.) approx

> BASEMENT 13'4" x 11'1" 4.06m x 3.37m

#### TOTAL FLOOR AREA : 825 sq.ft. (76.7 sq.m.) approx.

Whilst every attempt has been made to ensure the accuracy of the floorplan contained here, measurements of doors, windows, rooms and any other items are approximate and no responsibility is taken for any error, omission or mis-statement. This plan is for illustrative purposes only and should be used as such by any prospective purchaser. The services, systems and appliances shown have not been tested and no guarantee as to their operability or efficiency can be given. Made with Metropix @2023