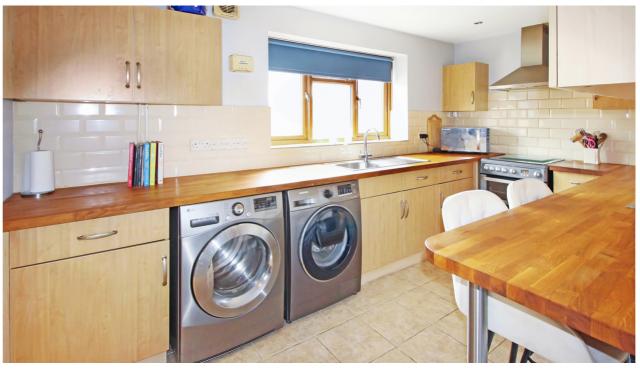

The current owners have tastefully updated the property and it offers immaculate and spacious accommodation throughout to include on the ground floor: Entrance hallway, spacious living room with feature fireplace and solid oak flooring. The kitchen is fitted with modern beech front units with breakfast bar and space for freestanding appliances. All perfectly complimented by solid wood worksurfaces and tiled splashback.