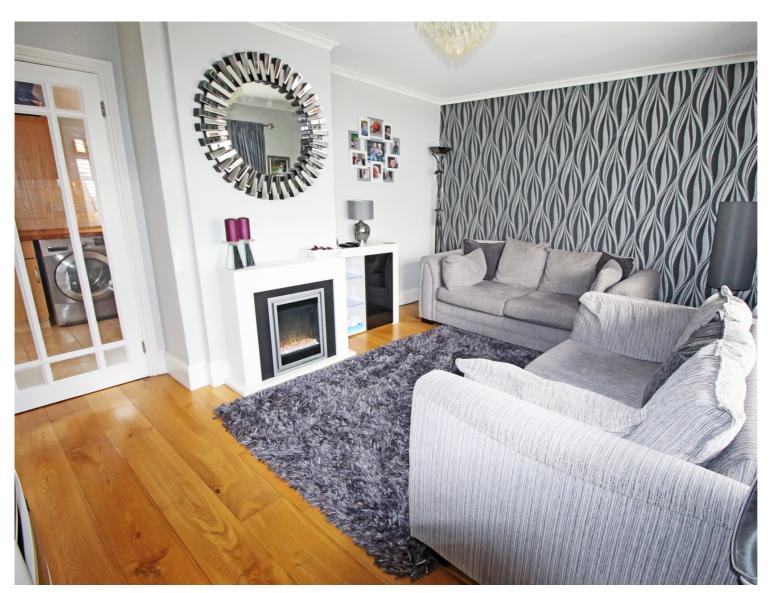

The current owners have tastefully updated the property and it offers immaculate and spacious accommodation throughout to include on the ground floor: Entrance hallway, spacious living room with feature fireplace and solid oak flooring. The kitchen is fitted with modern beech front units with breakfast bar and space for freestanding appliances. All perfectly complimented by solid wood worksurfaces and tiled splashback.