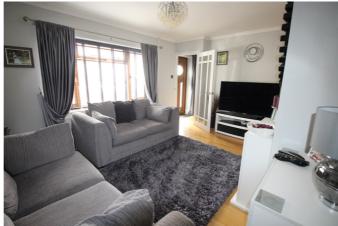

The current owners have tastefully updated the property and it offers immaculate and spacious accommodation throughout to include on the ground floor: Entrance hallway, spacious living room with feature fireplace and solid oak flooring. The kitchen is fitted with modern beech front units with breakfast bar and space for freestanding appliances. All perfectly complimented by solid wood worksurfaces and tiled splashback.