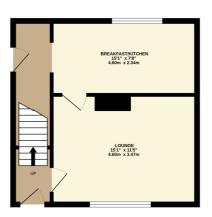

GROUND FLOOR 359 sq.ft. (33.3 sq.m.) approx.

01788 577 218 info@guild-house.com guildhouseestateagents.co.uk

Agents note: All measurements are approximate and whilst every attempt has been made to ensure accuracy they are for general guidance only and must not be relied on. The fixture and fittings referred to have not been tested and therefore no guarantee can be given that they are in working order. Internal photographs are reproduced for general information and it must not be inferred that any item shown is included with the property.