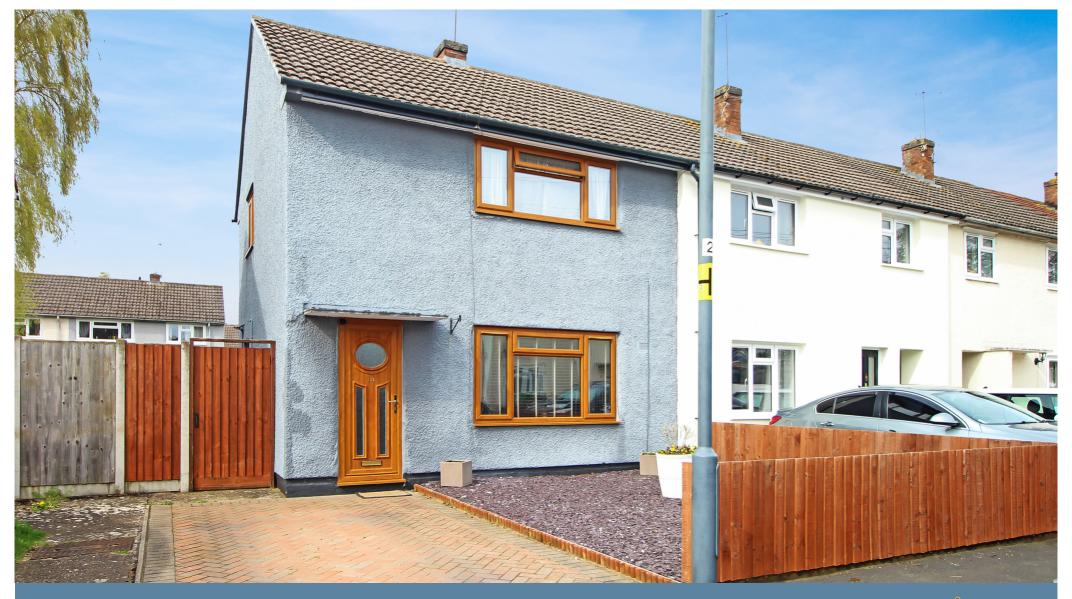

St Andrews Crescent, Rugby, CV22 5PH

## Guide Price £190,000

Guild House estate agents are delighted to offer to the market this beautifully presented end terraced home. The property is situated in the popular Rokeby area with local shops and schooling within easy walking distance. The property is ideally located for easy access into Rugby, Leamington Spa and Coventry with Rugby train station just a short driving distance.

The current owners have tastefully updated the property and it offers immaculate and spacious accommodation throughout to include on the ground floor: Entrance hallway, spacious living room with feature fireplace and solid oak flooring. The kitchen is fitted with modern beech front units with breakfast bar and space for freestanding appliances. All perfectly complimented by solid wood worksurfaces and tiled splashback.