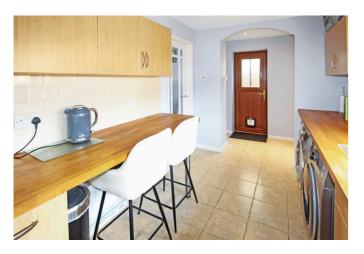

The current owners have tastefully updated the property and it offers immaculate and spacious accommodation throughout to include on the ground floor: Entrance hallway, spacious living room with feature fireplace and solid oak flooring. The kitchen is fitted with modern beech front units with breakfast bar and space for freestanding appliances. All perfectly complimented by solid wood worksurfaces and tiled splashback.