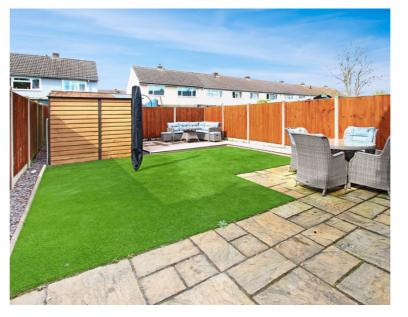

Externally the rear garden is fully enclosed by timber fencing. Recently landscaped with artificial lawn, composite decked seating area and paved patio. To the side of the property there is a secure gate leading to the front garden which is low maintenance, finished with decorative stone. The block paved driveway provides parking for one vehicle however additional parking could be created if required.