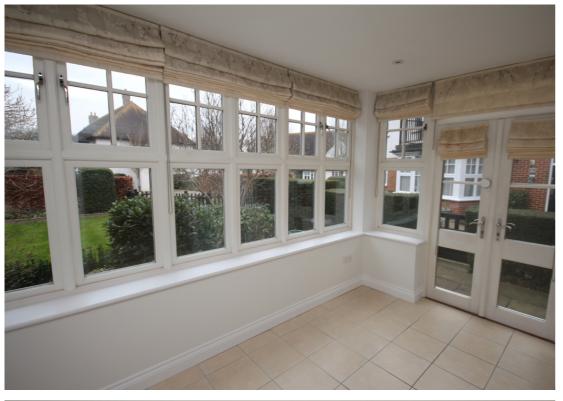

An exclusive two bedroom house located in a sought after prestigious retirement development for people of 55 years and over.

On the ground floor is a cloakroom, lounge, dining room, garden room and a fitted kitchen/breakfast room with integrated double oven, gas hob, dishwasher and fridge/freezer. Upstairs the main bedroom has a fitted wardrobe and a balcony overlooking the communal gardens. The second bedroom is just as spacious also with a fitted wardrobe. The main bathroom is now fitted out with a wet room style shower. The property also boasts gas central heating, the ground floor has underfloor heating. All the windows and doors are double glazed.