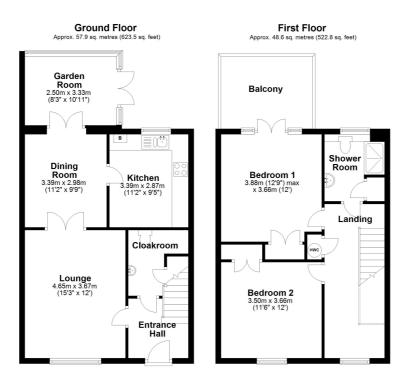

An exclusive two bedroom house located in a sought after prestigious retirement development for people of 55 years and over.

On the ground floor is a cloakroom, lounge, dining room, garden room and a fitted kitchen/breakfast room with integrated double oven, gas hob, dishwasher and fridge/freezer. Upstairs the main bedroom has a fitted wardrobe and a balcony overlooking the communal gardens. The second bedroom is just as spacious also with a fitted wardrobe. The main bathroom is now fitted out with a wet room style shower. The property also boasts gas central heating, the ground floor has underfloor heating. All the windows and doors are double glazed.

Total area: approx. 106.5 sq. metres (1146.3 sq. feet)

All measurements are approximate and quoted in metric with imperial equivalents and for general guidance only and whilst every attempt has been made to ensure accuracy, they must not be relied on. The fixtures, fittings and appliances referred to have not been tested and therefore no guarantee can be given and that they are in working order. Internal photographs are reproduced for general information and it must not be inferred that any item shown is included with the property. For a free valuation, contact the numbers listed on the brochure