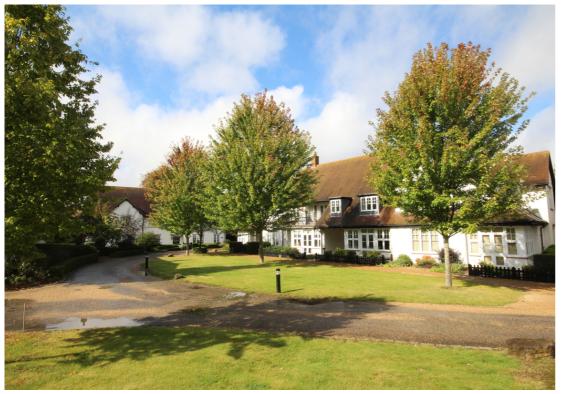

An exclusive two bedroom house located in a sought after prestigious retirement development for people of 55 years and over.

On the ground floor is a cloakroom, lounge, dining room, garden room and a fitted kitchen/breakfast room with integrated double oven, gas hob, dishwasher and fridge/freezer. Upstairs the main bedroom has a fitted wardrobe and a balcony overlooking the communal gardens. The second bedroom is just as spacious also with a fitted wardrobe. The main bathroom is now fitted out with a wet room style shower. The property also boasts gas central heating, the ground floor has underfloor heating. All the windows and doors are double glazed.

The property itself is located only a short walk to the local doctors surgery and the town centre and main line train station are also within walking distance.

- Located in an exclusive development of just 28 properties.
- Fitted kitchen with a range of integrated appliances.
- Lounge, dining room and garden room.
- Main bedroom with balcony to the rear.
- Ground floor cloakroom.
- Designed with the mature adult in mind. The development includes a communal residents swimming pool and communal gardens.
- Leasehold 970 years remaining.
- Service Charge £4,853.20 pa
- Council Tax Band D
- No upper chain.