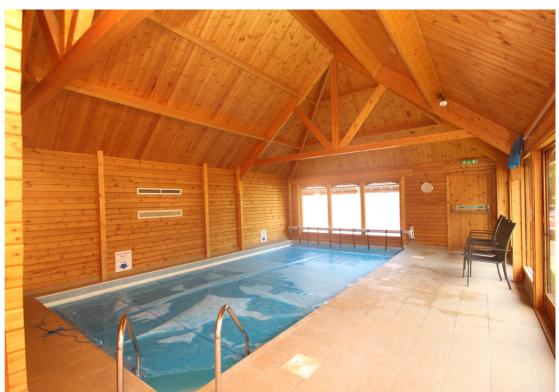

The property itself is located only a short walk to the local doctors surgery and the town centre and main line train station are also within walking distance.

- Located in an exclusive development of just 28 properties.
- Fitted kitchen with a range of integrated appliances.
- Lounge, dining room and garden room.
- Main bedroom with balcony to the rear.
- Ground floor cloakroom.
- Designed with the mature adult in mind. The development includes a communal residents swimming pool and communal gardens.
- Leasehold 970 years remaining.
- Service Charge £4,853.20 pa
- Council Tax Band D
- No upper chain.