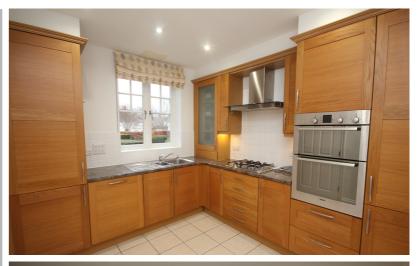

An exclusive two bedroom house located in a sought after prestigious retirement development for people of 55 years and over.

On the ground floor is a cloakroom, lounge, dining room, garden room and a fitted kitchen/breakfast room with integrated double oven, gas hob, dishwasher and fridge/freezer. Upstairs the main bedroom has a fitted wardrobe and a balcony overlooking the communal gardens. The second bedroom is just as spacious also with a fitted wardrobe. The main bathroom is now fitted out with a wet room style shower. The property also boasts gas central heating, the ground floor has underfloor heating. All the windows and doors are double glazed.