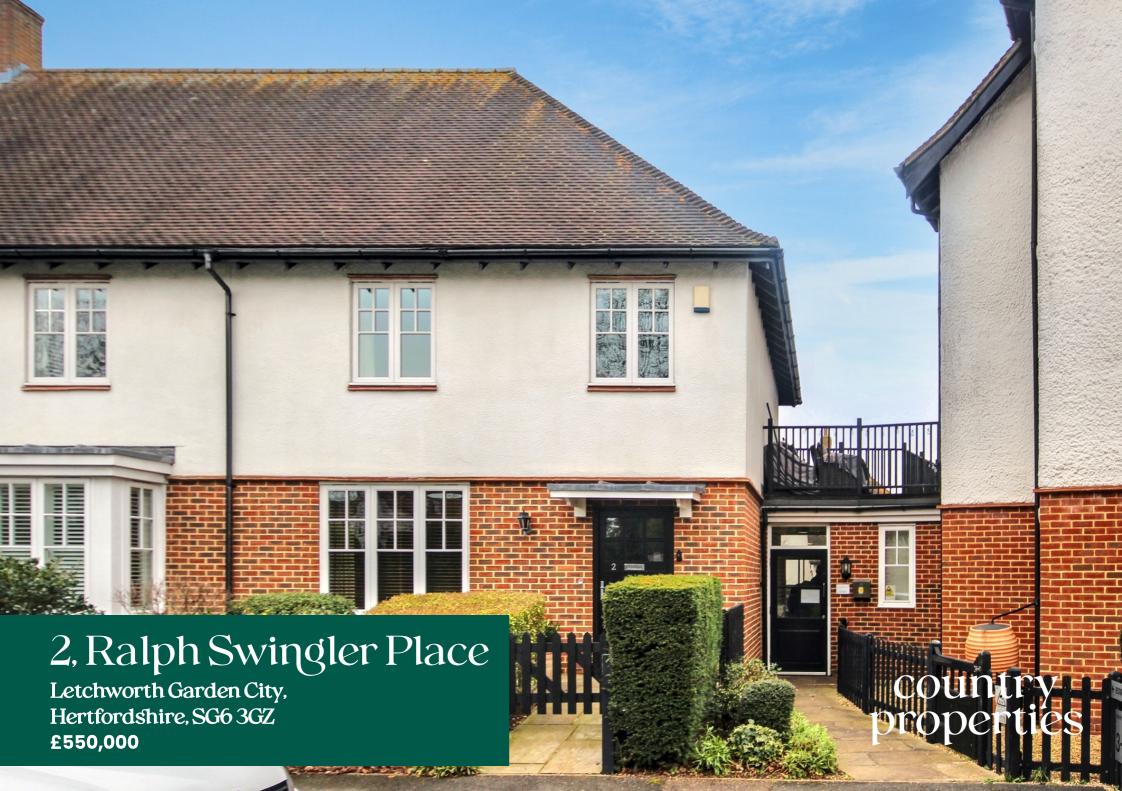

An exclusive two bedroom house located in a sought after prestigious retirement development for people of 55 years and over.

On the ground floor is a cloakroom, lounge, dining room, garden room and a fitted kitchen/breakfast room with integrated double oven, gas hob, dishwasher and fridge/freezer. Upstairs the main bedroom has a fitted wardrobe and a balcony overlooking the communal gardens. The second bedroom is just as spacious also with a fitted wardrobe. The main bathroom is now fitted out with a wet room style shower. The property also boasts gas central heating, the ground floor has underfloor heating. All the windows and doors are double glazed.

The property itself is located only a short walk to the local doctors surgery and the town centre and main line train station are also within walking distance.

- Located in an exclusive development of just 28 properties.
- Fitted kitchen with a range of integrated appliances.
- Lounge, dining room and garden room.
- Main bedroom with balcony to the rear.
- Ground floor cloakroom.
- Designed with the mature adult in mind. The development includes a communal residents swimming pool and communal gardens.
- Leasehold 970 years remaining.
- Service Charge £4,853.20 pa
- Council Tax Band D
- No upper chain.