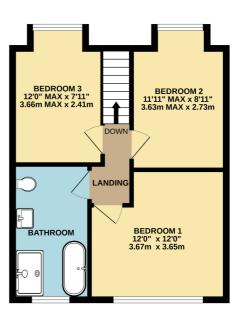

## **Key Features:**

- End Of Terrace House
- Ouiet Cooden Cul-De-Sac Location
- Modern Fixtures & Fittings
- Three Double Bedrooms
- Off Road Parking
- Landscaped Rear Garden

GROUND FLOOR 1ST FLOOR

Whilst every attempt has been made to ensure the accuracy of the floorpian contained here, measurements of doors, withdoor, croms and any other terms are opportunate and on responsibility is taken for any error, omission or mis-statement. This plan is for illustrative purposes only and should be used as such by any prospective purchaser. The services, systems and appliances shown have to been tested and no guarantee as to their operability or efficiency can be given.