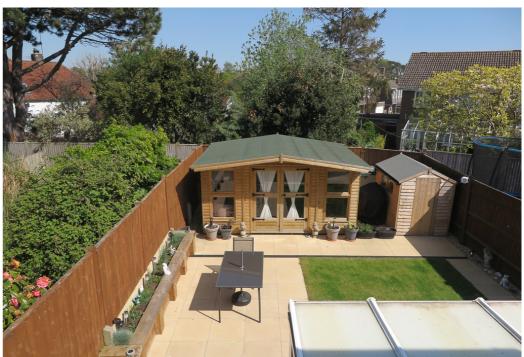

#### OUTSIDE -

The front of the property offers a block paved driveway with parking for 3/4 vehicles and secure gated access is available to the side of the property.

The rear garden has been beautifully landscaped and offers a small area laid to lawn, a patio area ideal for alfresco dining, raised flower beds, a timber-framed shed, and an impressive summerhouse offering both power & light.