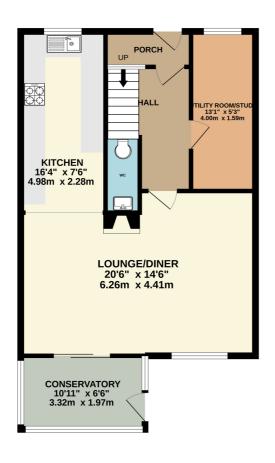

## **Key Features:**

- End Of Terrace House
- Ouiet Cooden Cul-De-Sac Location
- Modern Fixtures & Fittings
- Three Double Bedrooms
- Off Road Parking
- Landscaped Rear Garden

GROUND FLOOR 1ST FLOOR

Whilst every attempt has been made to ensure the accuracy of the floorpian contained here, measurements of doors, withdoor, croms and any other terms are opportunate and on responsibility is taken for any error, omission or mis-statement. This plan is for illustrative purposes only and should be used as such by any prospective purchaser. The services, systems and appliances shown have to been tested and no guarantee as to their operability or efficiency can be given.