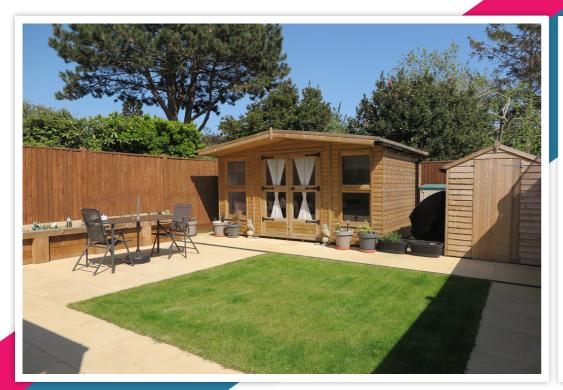

#### OUTSIDE -

The front of the property offers a block paved driveway with parking for 3/4 vehicles and secure gated access is available to the side of the property.

The rear garden has been beautifully landscaped and offers a small area laid to lawn, a patio area ideal for alfresco dining, raised flower beds, a timber-framed shed, and an impressive summerhouse offering both power & light.