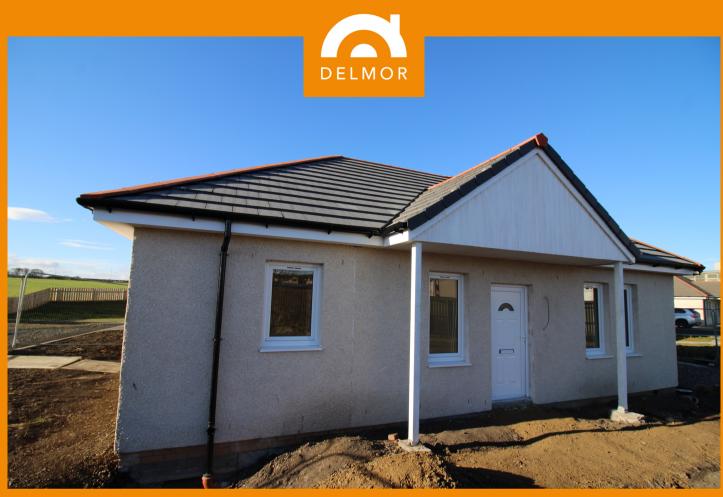

## PROPERTY DETAILS

\*\*\*NEW PRICE - NEW BUILD HOME AWAITS\*\*\*

This brand new detached bungalow forms part of a planned development on the south western edge of Buckhaven. Finished and decorated to a high order, accommodation comprises; Hall with storage, Lounge, modern fitted kitchen, two bedrooms both with fitted mirrored wardrobes and Family Shower Room. Double glazing, Electric combination central heating and solar panels. Generous sized garden with mono block drive for two family cars. THIS IS A BRAND NEW PROPERTY SO HOME REPORT REGULATIONS DO NOT APPLY

## **KEY FEATURES**

- A BRAND NEW DETACHED BUNGALOW
- Forming part of a small development on the south west edge of Buckhaven
- Lounge, Modern Kitchen, Shower Room and two Bedrooms
- Good sized gardens with drive for two family cars
- Benefitting from Solar Panels
- Double Glazing and modern electric combination central heating
- DUE FOR COMPLETION IN EARLY MAY