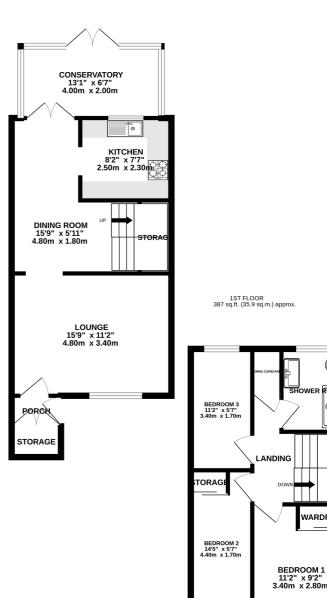

## **Description**

\*\*Guide Price £260,000 - £280,000 \*\*

This fantastic three bedroom family home is chain free, conveniently located at the top end of Parkwood making it ideal for local primary schools, shops and great access to the M2/M20 motorway links to London and the coastal towns of Kent. The accommodation offers a spacious lounge, separate dining room, well appointed kitchen, large conservatory overlooking a low maintenance garden with a brick built outbuilding and gated rear access. Upstairs there are three good size bedrooms with the primary benefitting from built in wardrobes and a modern family shower room with a fabulous rainfall shower. This will be popular, so call the Greyfox Sales and Lettings Team in Rainham to book your viewing and avoid disappointment now.

### **Key Features**

- No Onward Chain
- Popular Parkwood Location
- · Three Bedrooms
- · Modern Shower Room
- Spacious Lounge
- Large Conservatory
- Separate Dining Room
- Low Maintenance Garden With Rear Access