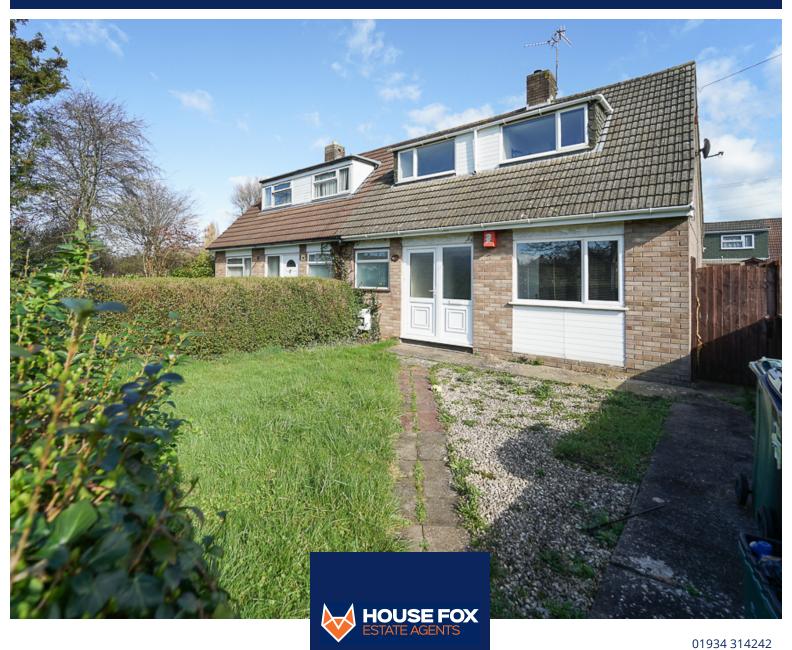

# 15, Milverton, Dunster Crescent, Weston-Super-Mare, Somerset. BS24 9DZ

£220,000 Freehold FOR SALE

## PROPERTY DESCRIPTION

HOUSE FOX ESTATE AGENTS PRESENTS ... This semi detached family home is really spacious with generous room sizes, two bedrooms, open green to the front, a private rear garden, set in a cul de sac location and offered with no onward chain. The property has been rented for some time and could do with updating in some places but its a great house, approached via a pathway and open green and a garden to the front. The living room is a great size and has a dining area to its rear and the the kitchen is also a generous size and offers a range of wall and base units with worktops over, free-standing cooker, spaces for washing machine and fridge freezer or other appliances and an inset stainless steel sink/drainer. There is also a rear door leading out a conservatory which in turn leads out to the rear garden. The family bathroom is downstairs to the house and has a white suite of WC, basin and bath with shower over. Upstairs to the property there are the 2 double bedrooms. Outside to the front is laid to lawn and chippings with a pathway to the front entrance and a timber gate to the rear garden. To the rear the fenced garden is laid to patio areas and lawn. This property is offered to the market with no onward chain complications and parking is on street only.

## Outside

FRONT - laid to lawn and chippings with a pathway to the front entrance and a timber gate to the rear garden.

REAR - To the rear the fenced garden is laid to patio areas and lawn.

This property is offered to the market with no onward chain complications and parking is on street only.