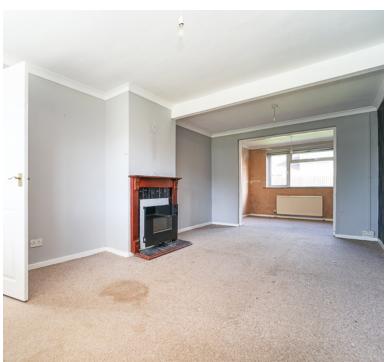

# Living Room

19' 11" x 9' 11" (6.07m x 3.02m) Living room area to front with dining area to rear; Radiator; Upvc double glazed window to front and rear

# **Dining Area**

9' 1" x 7' 10" (2.77m x 2.39m) Area to rear of living room with upvc window overlooking rear garden