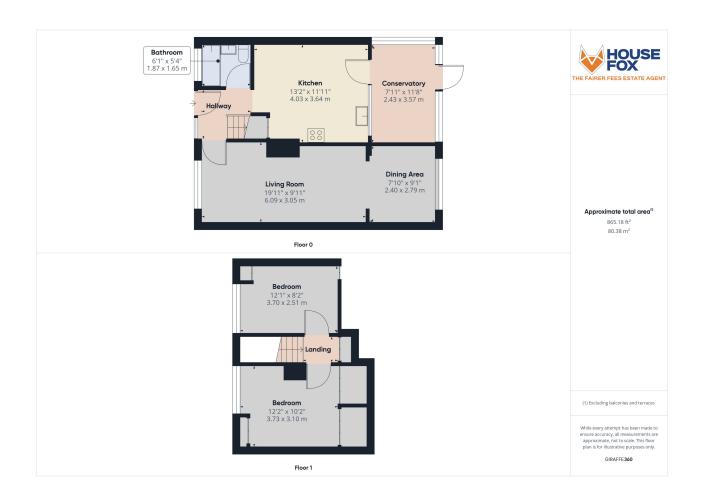

## **ROOM DESCRIPTIONS**

# **Entrance Hall**

Doors to living room. kitchen and bathroom

Stairs to first floor

# Living Room

19' 11" x 9' 11" (6.07m x 3.02m) Living room area to front with dining area to rear; Radiator; Upvc double glazed window to front and rear

# **Dining Area**

9' 1" x 7' 10" (2.77m x 2.39m) Area to rear of living room with upvc window overlooking rear garden

#### Kitchen

13' 2" x 11' 11" (4.01m x 3.63m)
Radiator; Upvc double glazed window and door to conservatory; range of wall and base units with worktops over, free-standing cooker, spaces for washing machine and fridge freezer or other appliances and an inset stainless steel sink/drainer

# Conservatory

11' 8" x 7' 11" (3.56m x 2.41m) Upvc double glazed window to 2 sides and doors to kitchen and garden

# Bathroom (downstairs)

6' 1" x 5' 4" (1.85m x 1.63m) Upvc double glazed window to front; white suite of WC, wash basin and bath with shower over

## Bedroom 1

12' 2" x 10' 2" (3.71m x 3.10m)
Radiator; Upvc double glazed window to front; built in cupboard storage

#### Bedroom 2

12' 1" x 8' 2" (3.68m x 2.49m) Radiator; Upvc double glazed window to front; built in cupboard storage

# **FLOORPLAN & EPC**