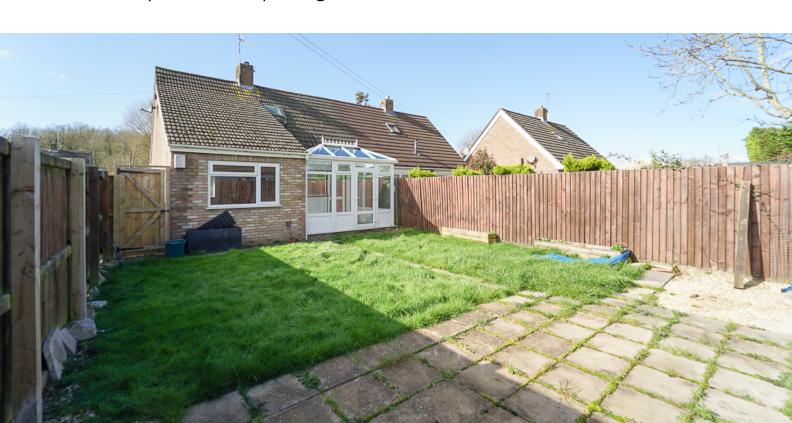

## Outside

FRONT - laid to lawn and chippings with a pathway to the front entrance and a timber gate to the rear garden.

REAR - To the rear the fenced garden is laid to patio areas and lawn.

This property is offered to the market with no onward chain complications and parking is on street only.

# Conservatory

11' 8" x 7' 11" (3.56m x 2.41m) Upvc double glazed window to 2 sides and doors to kitchen and garden