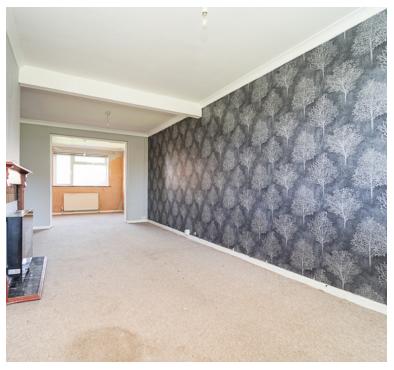

# Living Room

19' 11" x 9' 11" (6.07m x 3.02m) Living room area to front with dining area to rear; Radiator; Upvc double glazed window to front and rear

# **Dining Area**

9' 1" x 7' 10" (2.77m x 2.39m) Area to rear of living room with upvc window overlooking rear garden