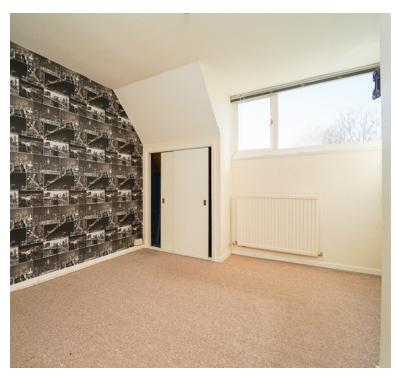

## Bedroom 1

12' 2" x 10' 2" (3.71m x 3.10m)
Radiator; Upvc double glazed window to front; built in cupboard storage

#### Bedroom 2

12' 1" x 8' 2" (3.68m x 2.49m) Radiator; Upvc double glazed window to front; built in cupboard storage