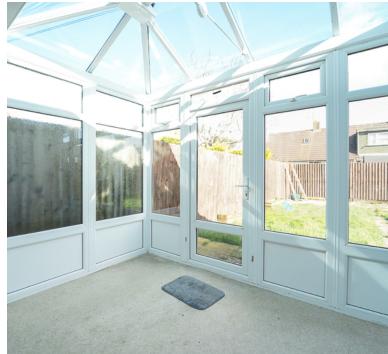

# Conservatory

11' 8" x 7' 11" (3.56m x 2.41m) Upvc double glazed window to 2 sides and doors to kitchen and garden