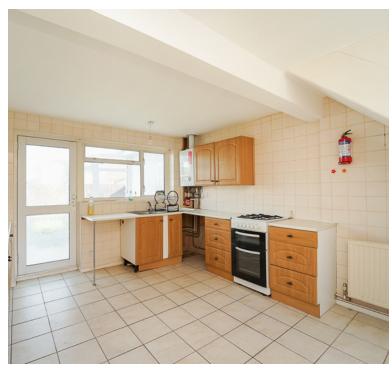

#### Kitchen

13' 2" x 11' 11" (4.01m x 3.63m)
Radiator; Upvc double glazed window and door to conservatory; range of wall and base units with worktops over, free-standing cooker, spaces for washing machine and fridge freezer or other appliances and an inset stainless steel sink/drainer