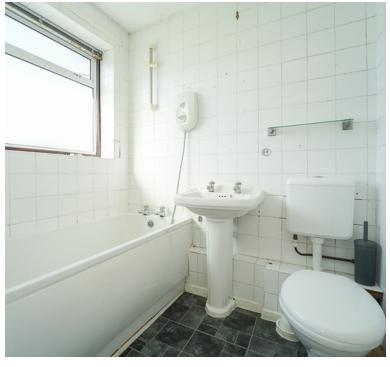

# Bathroom (downstairs)

6' 1" x 5' 4" (1.85m x 1.63m) Upvc double glazed window to front; white suite of WC, wash basin and bath with shower over