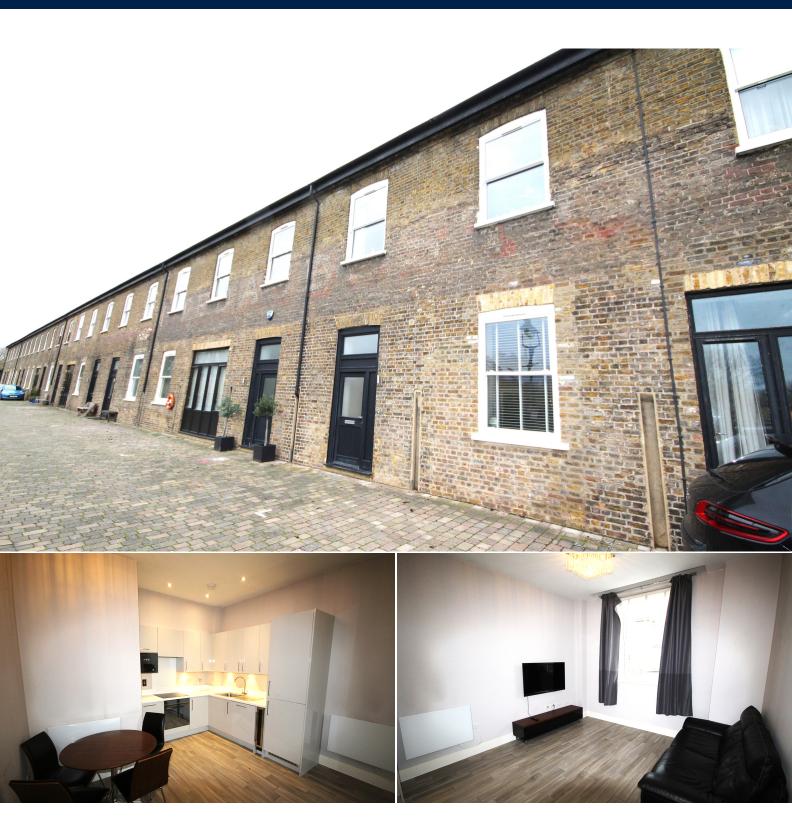

**Royal Quay** 

Uxbridge, Greater London, UB9 6FE

# £1,600 pcm

A superb ground floor modern apartment, situated on the banks of the Grand Union Canal in Harefield within a prestigious sought after development. The property benefits from two allocated parking spaces. The accommodation comprises of a welcoming entrance hallway with built in storage cupboards, dual aspect living room open plan to the kitchen/dining area, two double bedrooms and a modern four piece suite bathroom. Further features include electric central heating, double glazing and two allocated parking spaces. The apartment is presented in excellent condition throughout with wonderful views of the canal and beyond to the front. AVAILABLE IMMIDIATLY.

#### Living Room/ Kitchen

20' 8" x 12' 0" (6.30m x 3.66m) Well fitted with modern high gloss wall and base units. Quality work surfaces with splash backs. Stainless steel sink unit with mixer tap and drainer. Built in four ring electric hob with extractor hood over. Built in oven. Fitted fridge/ freezer. Dishwasher. Wine cooler. Two wall electric heaters. Quality flooring. T.V & radio wall points. Down lighters. Dimmer switch. Quality flooring. Double glazed sash windows over looking front aspect.