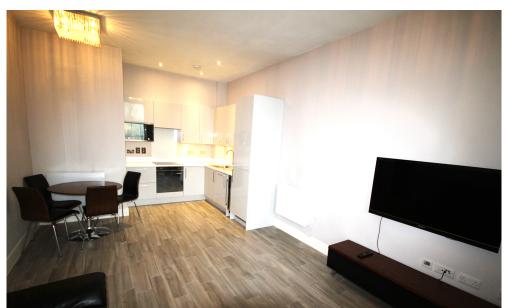

#### Living Room/ Kitchen

20' 8" x 12' 0" (6.30m x 3.66m) Well fitted with modern high gloss wall and base units. Quality work surfaces with splash backs. Stainless steel sink unit with mixer tap and drainer. Built in four ring electric hob with extractor hood over. Built in oven. Fitted fridge/ freezer. Dishwasher. Wine cooler. Two wall electric heaters. Quality flooring. T.V & radio wall points. Down lighters. Dimmer switch. Quality flooring. Double glazed sash windows over looking front aspect.