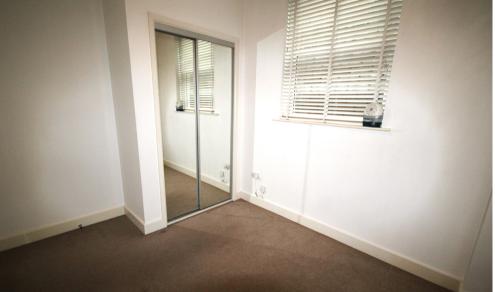

#### Bedroom 1

12' 0" x 10' 11" (3.66m x 3.33m) Built in double wardrobe with sliding mirrored fronts. T.V and radio wall points. Electric wall heater. Double glazed sash windows over looking rear aspect.

## Bedroom 2

12' 0" x 9' 9" (3.66m x 2.97m) Fitted double wardrobe with sliding mirrored fronts. T.V and radio wall points. Electric wall heater. Double glazed sash windows over looking rear aspect.