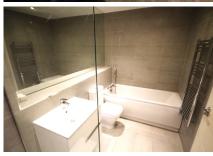

### **Bathroom**

Fully tiled with a modern white suite incorporating bath with mixer tap and hand held shower attachment, w.c, wash hand basin with mixer tap with drawer units under and a walk in shower with wall mounted shower attachment. Down lighters. Electric shavers point. Mirror. Heated towel rail. Expel air.