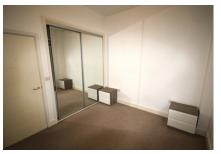

#### Bedroom 1

12' 0" x 10' 11" (3.66m x 3.33m) Built in double wardrobe with sliding mirrored fronts. T.V and radio wall points. Electric wall heater. Double glazed sash windows over looking rear aspect.

## Bedroom 2

12' 0" x 9' 9" (3.66m x 2.97m) Fitted double wardrobe with sliding mirrored fronts. T.V and radio wall points. Electric wall heater. Double glazed sash windows over looking rear aspect.