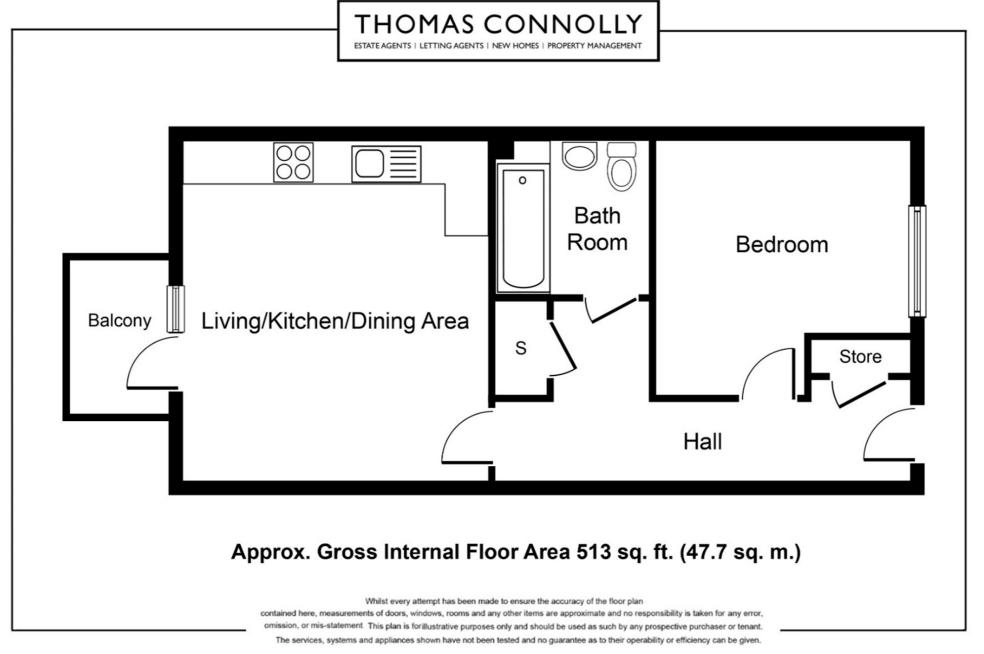

The accommodation comprises; entrance hall with storage cupboards, open plan living/dining/kitchen with French doors leading onto the private balcony, one bedroom and a main family bathroom. Outside the property offers allocated parking for one car.

### Mid Floor

Entrance Hall

With two storage cupboards

Kitchen/Living/Dining

15' 6" x 13' 11" (4.72m x 4.24m)

Bedroom 1

11' 7" x 11' 7" (3.53m x 3.53m)

**Bathroom** 