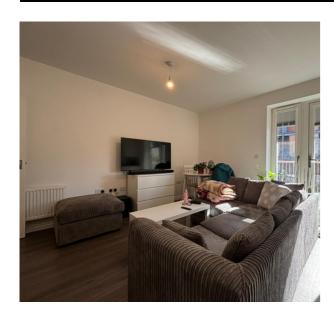

The accommodation comprises; entrance hall with storage cupboards, open plan living/dining/kitchen with French doors leading onto the private balcony, one bedroom and a main family bathroom. Outside the property offers allocated parking for one car.

### Mid Floor

Entrance Hall

With two storage cupboards

Kitchen/Living/Dining

15' 6" x 13' 11" (4.72m x 4.24m)

Bedroom 1

11' 7" x 11' 7" (3.53m x 3.53m)

**Bathroom** 