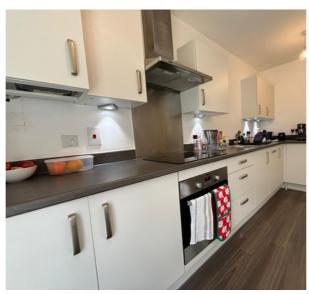

The accommodation comprises; entrance hall with storage cupboards, open plan living/dining/kitchen with French doors leading onto the private balcony, one bedroom and a main family bathroom. Outside the property offers allocated parking for one car.

### Mid Floor

Entrance Hall

With two storage cupboards

Kitchen/Living/Dining

15' 6" x 13' 11" (4.72m x 4.24m)

Bedroom 1

11' 7" x 11' 7" (3.53m x 3.53m)

**Bathroom** 