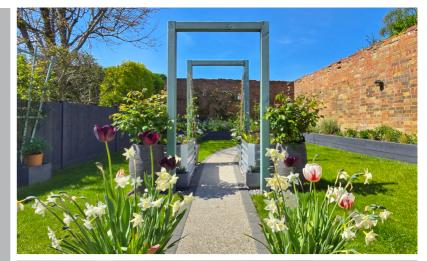

### Rear Garden

A beautifully landscaped and private west-facing rear garden, mainly laid to lawn with raised sleeper-lined flower beds and a resin pathway leading to the patio seating area with pergola/folly.