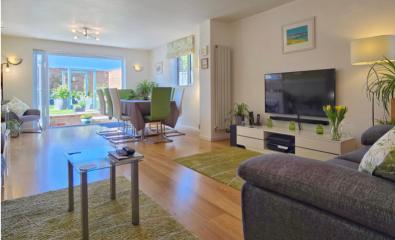

### Lounge/Diner

Electric feature fireplace, bi-fold doors opening to the garden, two double glazed windows to the side, two radiators.