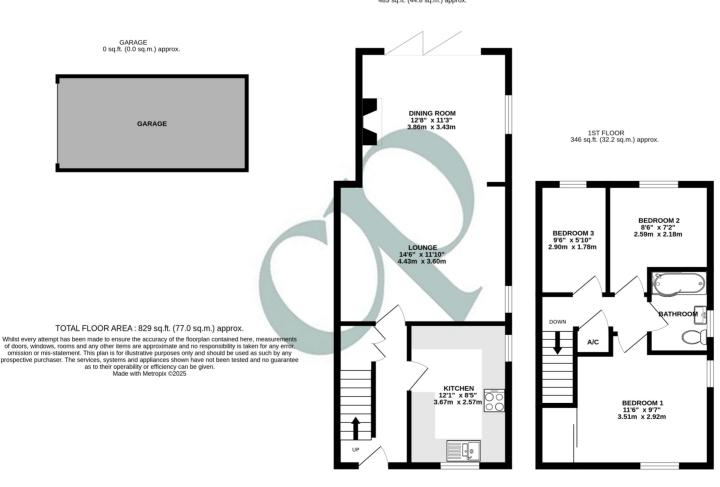

### **Ground Floor**

### **Entrance Hall**

UPVC entrance door to the front, under stairs cupboards, radiator.

### Lounge/Diner

Electric feature fireplace, bi-fold doors opening to the garden, two double glazed windows to the side, two radiators.

#### Kitchen

A range of base and wall mounted units with work surfaces over with breakfast bar, 1.5 basin ceramic sink and drainer with mixer tap, integrated split-level ovens and induction hob with extractor over, integrated fridge freezer and dishwasher plus integrated washing machine, gas boiler, double glazed windows to the front and side, radiator.

#### First floor

### Landing

Airing cupboard housing hot water tank, access to loft.

### Bedroom One

Fitted wardrobes, double glazed windows to the front and side, radiator.

#### **Bedroom Two**

Double glazed window to the rear, radiator.

### **Bedroom Three**

Double glazed window to the rear, radiator.

### Bathroom

A suite comprising of a P-shaped bath with shower over, low level WC, wash hand basin, heated towel rail, double glazed window to the side.

### Garage

Detached single garage to the front of the property with up and over door.