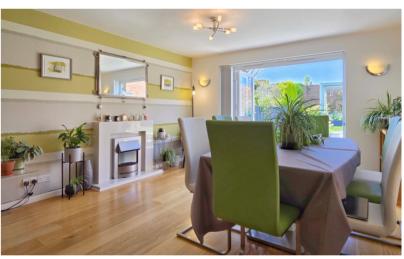

### Lounge/Diner

Electric feature fireplace, bi-fold doors opening to the garden, two double glazed windows to the side, two radiators.