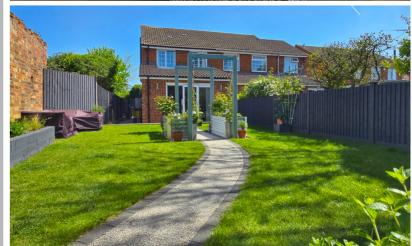

### Rear Garden

A beautifully landscaped and private west-facing rear garden, mainly laid to lawn with raised sleeper-lined flower beds and a resin pathway leading to the patio seating area with pergola/folly.