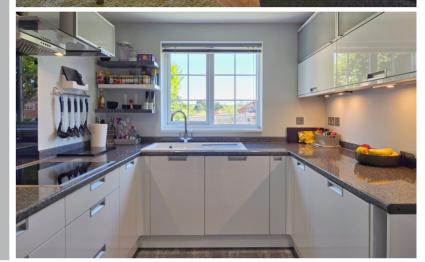

#### Kitchen

A range of base and wall mounted units with work surfaces over with breakfast bar, 1.5 basin ceramic sink and drainer with mixer tap, integrated split-level ovens and induction hob with extractor over, integrated fridge freezer and dishwasher plus integrated washing machine, gas boiler, double glazed windows to the front and side, radiator.