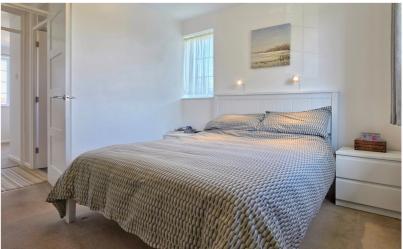

### Bedroom One

Fitted wardrobes, double glazed windows to the front and side, radiator.

#### **Bedroom Two**

Double glazed window to the rear, radiator.

### **Bedroom Three**

Double glazed window to the rear, radiator.