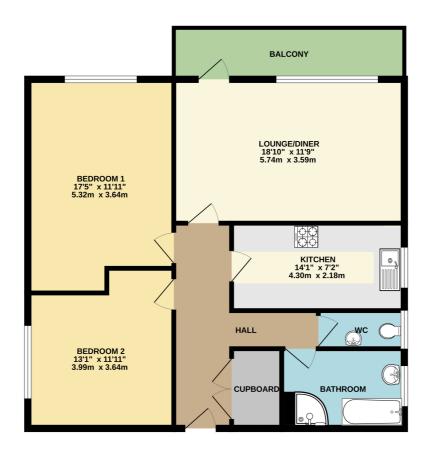

Tudor Court, Collington Avenue, Bexhill-on-Sea, East Sussex, TN39 3NE 2 Bedroom - 1 Bathroom - 1 Reception GROUND FLOOR 877 sq.ft. (81.5 sq.m.) approx.

TOTAL FLOOR AREA: 1377 s.th. (8.1.5 s.g.m.) approx. What every attempts has here made to access the accuracy of the disoplan contained here, masurements of doors, windows, norms and any other terms are approximate and no responsibility is taken for any error, omission or mis-statement. This plan is for flantarise purposes of yai ad load de used as such a yai prospective purchase. The service, systems and explanations on the set to their tested and no guarantee and to the set to the set of t

Tudor Court, Collington Avenue, Bexhill-on-Sea, East Sussex, TN39 3NE 2 Bedroom - 1 Bathroom - 1 Reception