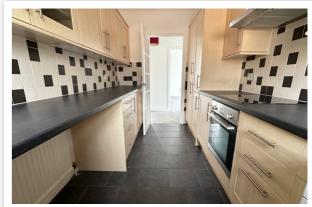

## AT A GLANCE...

Bexhill Estates are delighted to offer for sale this immaculate second floor apartment. Situated in the highly desirable Collington location of west Bexhill, occupying part of this well-managed block, the apartment benefits from bright & spacious accommodation which includes; A well-kept communal entrance hall with stairs to the second floor. The apartment boasts a spacious lounge/diner with a door opening out to a private south-facing balcony. There is a modern fitted kitchen with a range of matching wall units and base units, finished with laminate work surfaces. The kitchen has an integrated fridge/freezer, oven and hob, together with space for further appliances. In addition, there are two good-sized double bedrooms, a bathroom with both a shower cubicle and panelled bath, an adjacent WC and a large walk-in storage cupboard. Furthermore, the property comes with communal parking, a garage en-bloc, gas central heating via a regularly serviced boiler, upgraded electrics, a share of freehold and NO **ONWARD CHAIN!** 