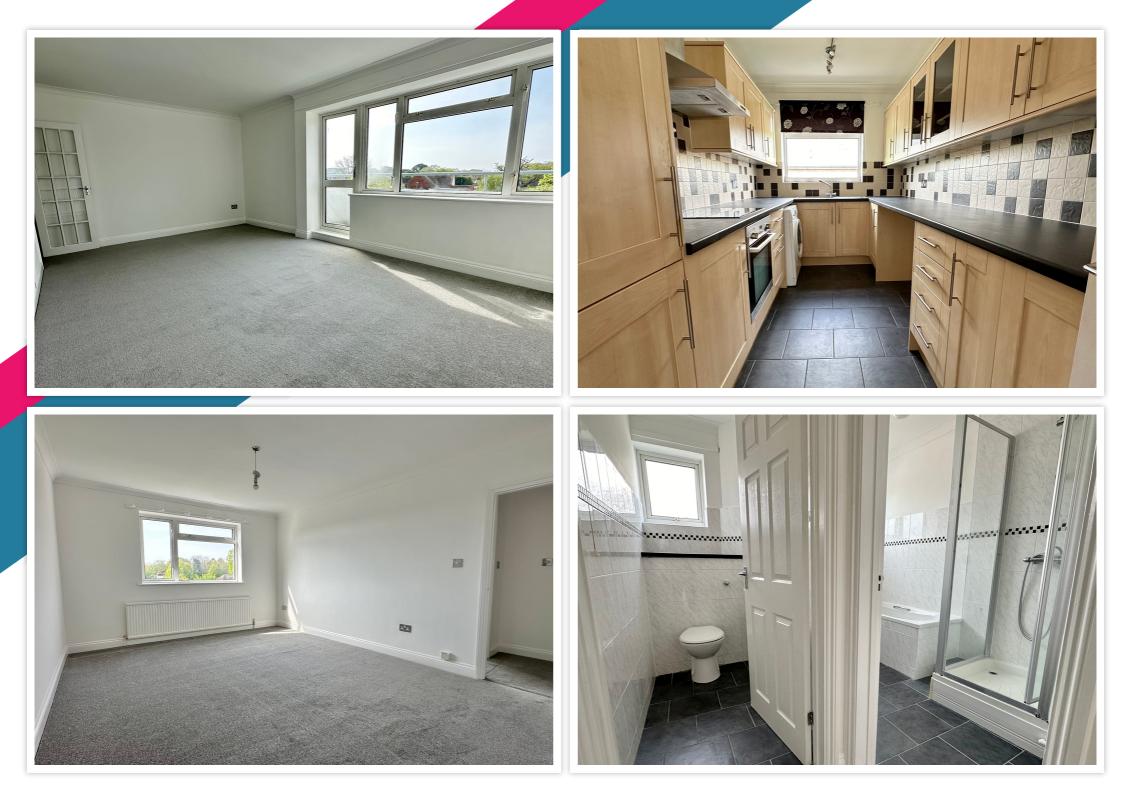

## AT A GLANCE...

Bexhill Estates are delighted to offer for sale this immaculate second floor apartment. Situated in the highly desirable Collington location of west Bexhill, occupying part of this well-managed block, the apartment benefits from bright & spacious accommodation which includes; A well-kept communal entrance hall with stairs to the second floor. The apartment boasts a spacious lounge/diner with a door opening out to a private south-facing balcony. There is a modern fitted kitchen with a range of matching wall units and base units, finished with laminate work surfaces. The kitchen has an integrated fridge/freezer, oven and hob, together with space for further appliances. In addition, there are two good-sized double bedrooms, a bathroom with both a shower cubicle and panelled bath, an adjacent WC and a large walk-in storage cupboard. Furthermore, the property comes with communal parking, a garage en-bloc, gas central heating via a regularly serviced boiler, upgraded electrics, a share of freehold and NO **ONWARD CHAIN!** 

## **Key Features:**

- Modern Purpose Built
  Apartment
- Recently Re-carpeted
  Throughout
- Private South Facing Balcony
- Share Of Freehold

- Two Double Bedrooms
- Bright & Spacious Rooms
- Garage En-Bloc
- Reasonable Maintenance