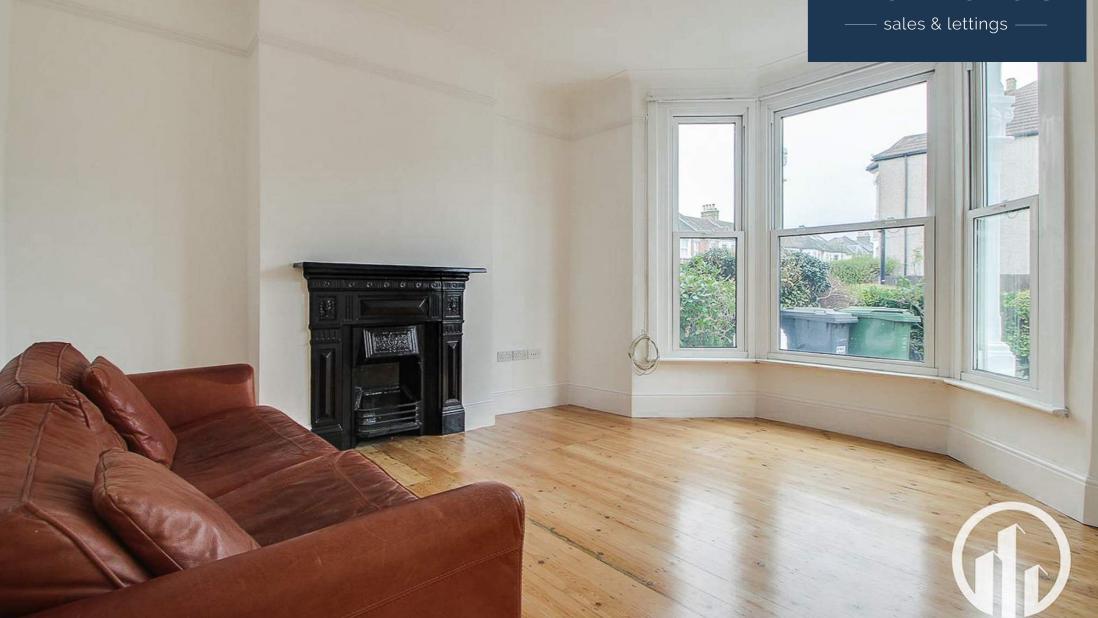

#### Lounge

14' 9" x 14' 0" (4.50m x 4.27m) Pendant light, front facing bay windows, fireplace, radiator, wood flooring

W/C Spotlights, free-standing washbasin, W/C, tile flooring