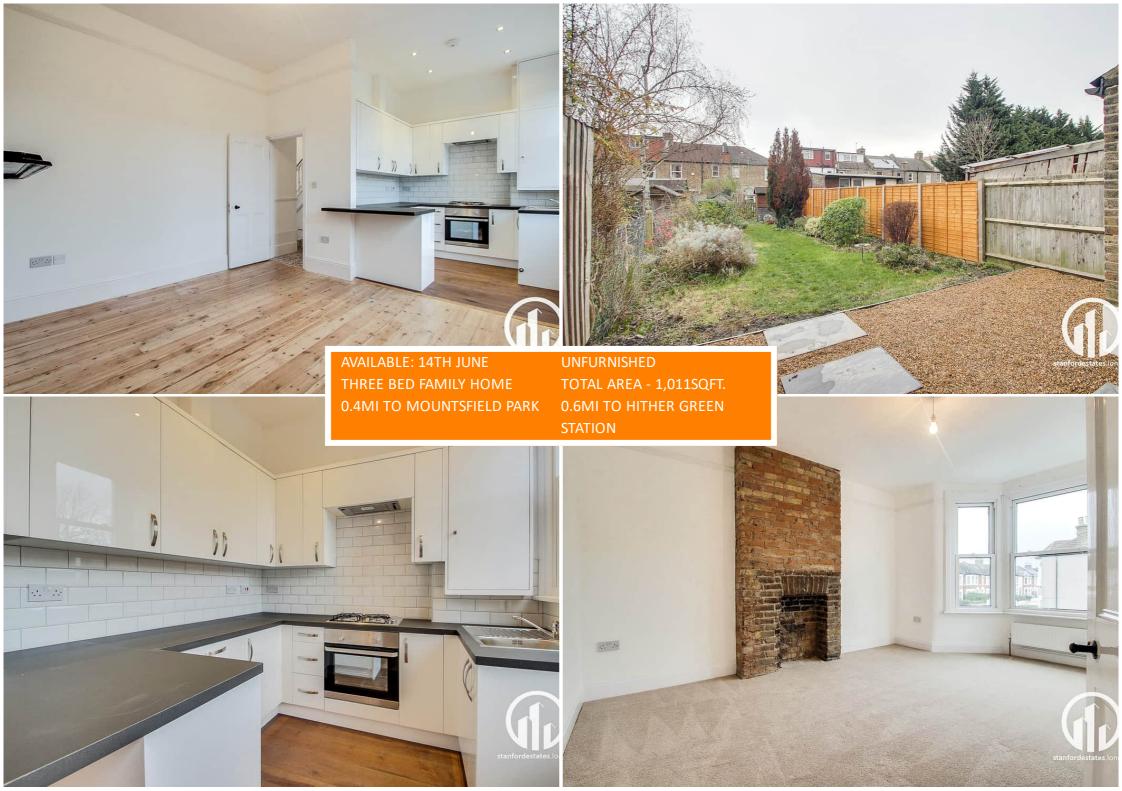

## Kitchen/Dining Room

20' 1" x 12' 5" (6.12m x 3.78m) Kitchen:

Spotlights, rear-facing window, matching wall and base units, stainless steel with drainer and single mixer tap, integrated oven and gas hob, wood flooring

# OUTSIDE

Garden

Laid lawn, mature shrubbery and trees, shed

Like what you see? Call 020 8690 3656 or email us at catford@stanfordestates.london to arrange a viewing or request further information

Unfurnished | Available from: 14/06/2024 | Council Tax: Lewisham Band D