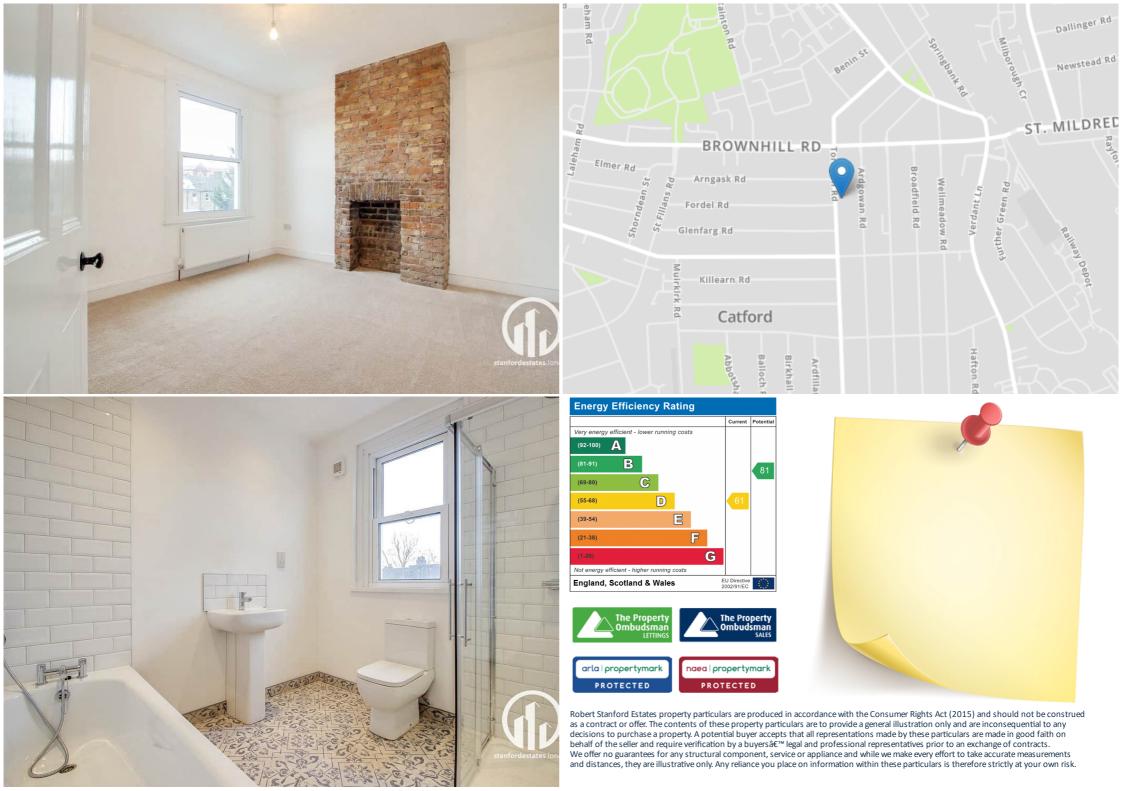

# Bathroom

8' 6" x 8' 6" (2.59m x 2.59m) Spotlights, rear-facing window, free standing wash basin, panel enclosed bathtub, walk-in shower, W/C, tile flooring