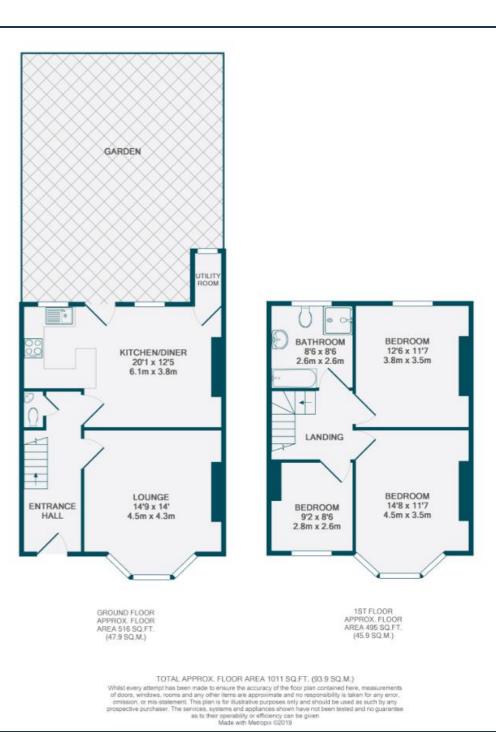

#### GROUND FLOOR

## Entrance Hall Pendant light, radiator, tile flooring

#### Lounge

14' 9" x 14' 0" (4.50m x 4.27m) Pendant light, front facing bay windows, fireplace, radiator, wood flooring

W/C Spotlights, free-standing washbasin, W/C, tile flooring

## Kitchen/Dining Room

20' 1" x 12' 5" (6.12m x 3.78m) Kitchen:

Spotlights, rear-facing window, matching wall and base units, stainless steel with drainer and single mixer tap, integrated oven and gas hob, wood flooring

Dining Room: Pendant light, rear facing window, radiator, wood flooring

## Utility Room

FIRST FLOOR

#### Landing Pendant light, fitted carpet

# Bedroom

14' 8" x 11' 7" (4.47m x 3.53m) Pendant light, front facing bay windows, radiator, fireplace, fitted carpet

# Bedroom

12' 6" x 11' 7" (3.81m x 3.53m) Pendant light, rear facing window, radiator, fireplace, fitted carpet

# Bathroom

8' 6" x 8' 6" (2.59m x 2.59m) Spotlights, rear-facing window, free standing wash basin, panel enclosed bathtub, walk-in shower, W/C, tile flooring

# Bedroom

9' 2" x 8' 6" (2.79m x 2.59m) Pendant light, front facing window, radiator, fireplace, fitted carpet

# OUTSIDE

Garden

Laid lawn, mature shrubbery and trees, shed

Like what you see? Call 020 8690 3656 or email us at catford@stanfordestates.london to arrange a viewing or request further information