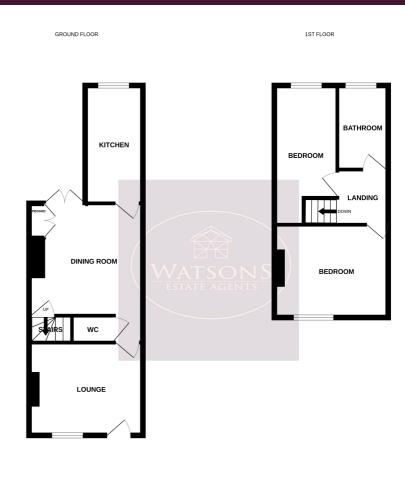

#### **Ground Floor**

## Lounge

3.61m x 2.99m (11' 10" x 9' 10") UPVC double glazed entrance door to the front, uPVC double glazed window to the front and radiator. Solid wooden door to the dining room.

## **Dining Room**

3.64m x 3.36m (11' 11" x 11' 0") UPVC double glazed French doors to the rear garden, built in storage cupboard, radiator, solid wooden door to the stairs to the first floor and solid wooden doors to the kitchen and WC.

# WC

WC, feature sink and tiled flooring.

## Kitchen

3.81m x 1.82m (12' 6" x 6' 0") A range of matching wall & base units, work surfaces incorporating an inset sink & drainer unit. Integrated appliances to include: electric oven & hob with extractor over, fridge freezer and dishwasher. Plumbing for washing machine, integrated combination boiler, radiator and ceiling spotlights.

## **First Floor**

## Landing

Solid wooden doors to both bedrooms and bathroom.

## **Bedroom 1**

3.65m x 3.05m (12' 0" x 10' 0") UPVC double glazed window to the front and radiator. Access to the attic.

## Bedroom 2

 $3.36m \times 2.05m (11' 0" \times 6' 9")$  UPVC double glazed window to the rear, built in storage cupboard/wardrobe and radiator.

## **Bathroom**

3 piece suite in white comprising WC, vanity sink unit with feature sink and bath with mains fed shower over. Heated towel rail, tiled flooring, ceiling spotlights, extractor fan and obscured uPVC double glazed window to the rear.