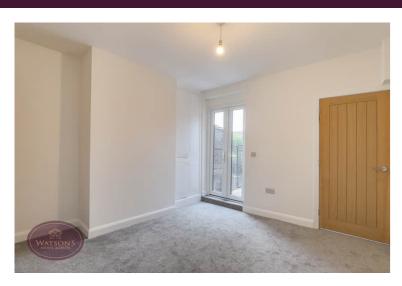

## **Dining Room**

3.64m x 3.36m (11' 11" x 11' 0") UPVC double glazed French doors to the rear garden, built in storage cupboard, radiator, solid wooden door to the stairs to the first floor and solid wooden doors to the kitchen and WC.