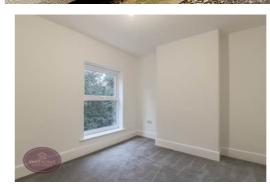

## **Bedroom 1**

3.65m x 3.05m (12' 0" x 10' 0") UPVC double glazed window to the front and radiator. Access to the attic.

## Bedroom 2

 $3.36m \times 2.05m (11' 0" \times 6' 9")$  UPVC double glazed window to the rear, built in storage cupboard/wardrobe and radiator.