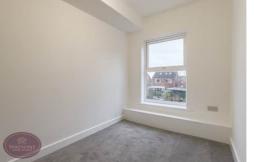

## **Bedroom 1**

3.65m x 3.05m (12' 0" x 10' 0") UPVC double glazed window to the front and radiator. Access to the attic.

## Bedroom 2

 $3.36m \times 2.05m (11' 0" \times 6' 9")$  UPVC double glazed window to the rear, built in storage cupboard/wardrobe and radiator.