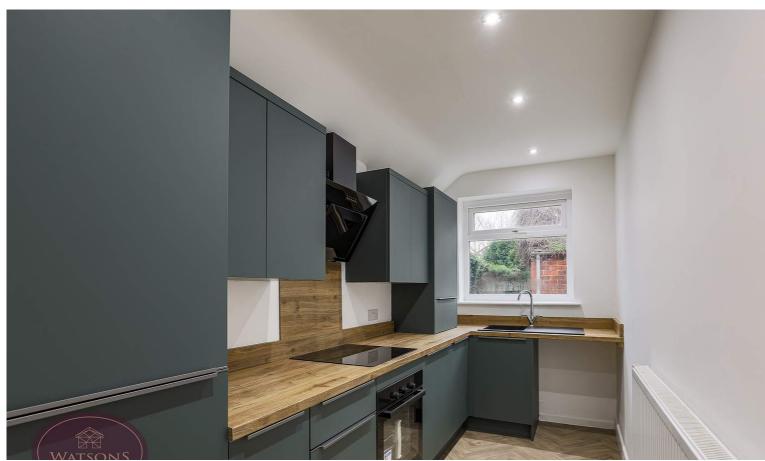

## Kitchen

3.81m x 1.82m (12' 6" x 6' 0") A range of matching wall & base units, work surfaces incorporating an inset sink & drainer unit. Integrated appliances to include: electric oven & hob with extractor over, fridge freezer and dishwasher. Plumbing for washing machine, integrated combination boiler, radiator and ceiling spotlights.