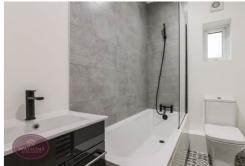

## **Bathroom**

3 piece suite in white comprising WC, vanity sink unit with feature sink and bath with mains fed shower over. Heated towel rail, tiled flooring, ceiling spotlights, extractor fan and obscured uPVC double glazed window to the rear.