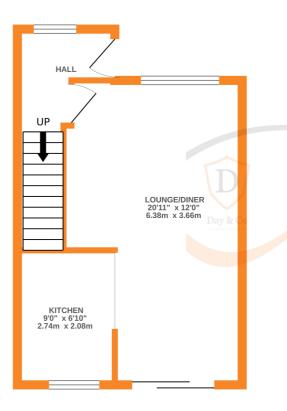

## **FULL DESCRIPTION**

A three bedroom end town house in need of modernisation situated in this popular residential cul-de-sac with excellent access to local schools. The accommodation comprises of an entrance hall, the through lounge/diner measures approximately 20ft11 in length and has double glazed window to front, double glazed sliding doors to the rear, access to the kitchen which has base and wall mounted units, sink with mixer tap, double glazed window to the rear. To the first floor there are three bedrooms and the bathroom which has a bath with shower over, WC, wash hand basin. Externally there are gardens to three sides and a single garage. Offered for sale with no onward chain, EPC rating is D.

GROUND FLOOR