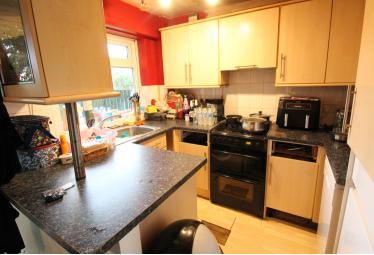

## **FULL DESCRIPTION**

A three bedroom end town house in need of modernisation situated in this popular residential cul-de-sac with excellent access to local schools. The accommodation comprises of an entrance hall, the through lounge/diner measures approximately 20ft11 in length and has double glazed window to front, double glazed sliding doors to the rear, access to the kitchen which has base and wall mounted units, sink with mixer tap, double glazed window to the rear. To the first floor there are three bedrooms and the bathroom which has a bath with shower over, WC, wash hand basin. Externally there are gardens to three sides and a single garage. Offered for sale with no onward chain, EPC rating is D.