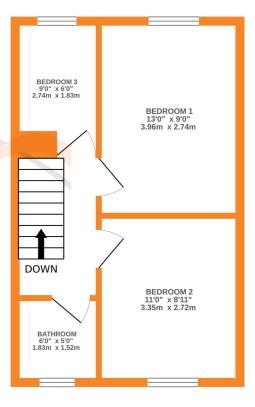

## **FULL DESCRIPTION**

A three bedroom end town house in need of modernisation situated in this popular residential cul-de-sac with excellent access to local schools. The accommodation comprises of an entrance hall, the through lounge/diner measures approximately 20ft11 in length and has double glazed window to front, double glazed sliding doors to the rear, access to the kitchen which has base and wall mounted units, sink with mixer tap, double glazed window to the rear. To the first floor there are three bedrooms and the bathroom which has a bath with shower over, WC, wash hand basin. Externally there are gardens to three sides and a single garage. Offered for sale with no onward chain, EPC rating is D.

## 1ST FLOOR

every attempt has been made to ensure the accuracy of the floorplan contained here, measurements rs, windows, rooms and any other times are approvalisate and no responsibility is taken for any error, sion or mis-statement. This plan is for illustrative purposes only and should be used as such by any two purchaser. The services, systems and applances shown have no to been tested and no guarantee as to their operability or efficiency can be given. Made with Metropic X2023