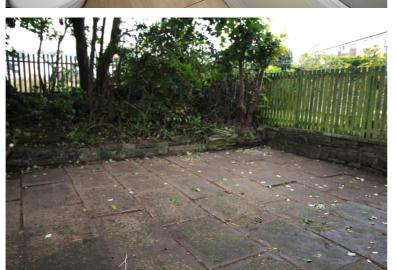

## **FULL DESCRIPTION**

A three bedroom end town house in need of modernisation situated in this popular residential cul-de-sac with excellent access to local schools. The accommodation comprises of an entrance hall, the through lounge/diner measures approximately 20ft11 in length and has double glazed window to front, double glazed sliding doors to the rear, access to the kitchen which has base and wall mounted units, sink with mixer tap, double glazed window to the rear. To the first floor there are three bedrooms and the bathroom which has a bath with shower over, WC, wash hand basin. Externally there are gardens to three sides and a single garage. Offered for sale with no onward chain, EPC rating is D.