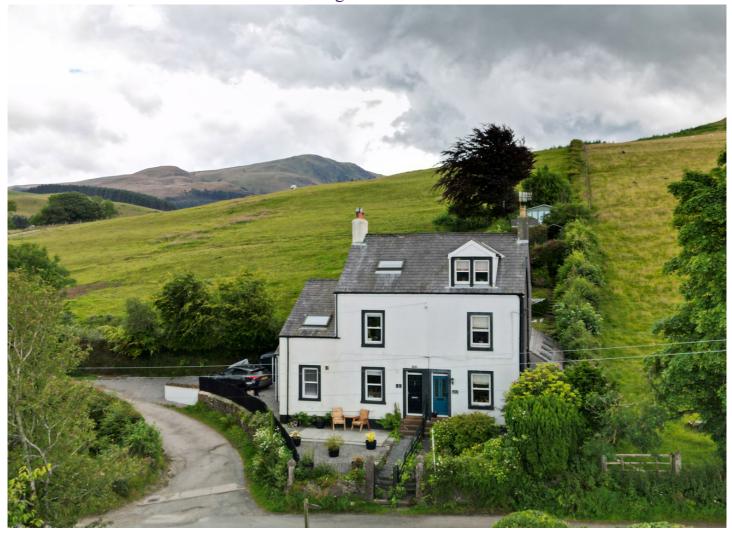

## 2 Murton Bank, Fell Dyke, Lamplugh CA14 4SH

## Price £365,000

It is not hard to fall in love with this traditional Victorian semi detached house in Felldyke, Lamplugh. Set within the National Park in an elevated position on the coast to coast cycle route and "Cogra Moss" reservoir on the door step, the house enjoys far reaching views towards the coast and fell views to the rear making it an outdoor enthusiast's dream! The characterful and well maintained property has many benefits including two lovely reception rooms, one with flagstone floor and original 'bread oven', an extension to the side incorporating a beautiful kitchen with utility and useful ground floor shower room, a main bedroom with walk-in wardrobe and stunning bathroom with freestanding roll top bath to the first floor and then two double bedrooms to the top floor, the front one enjoying panoramic views out over the countryside towards the coast. If that weren't enough to get you excited though there is also a separate plot of land close by suitable for a variety of uses with sheds and parking, perfect for hobby equipment, boat storage, camper van etc. This ticks so many boxes so don't miss out!