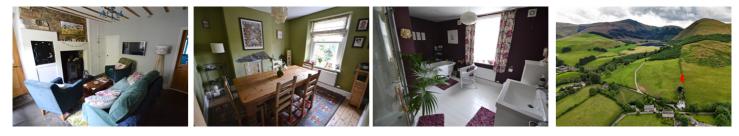

## Price £365,000

It is not hard to fall in love with this traditional Victorian semi detached house in Felldyke, Lamplugh. Set within the National Park in an elevated position on the coast to coast cycle route and "Cogra Moss" reservoir on the door step, the house enjoys far reaching views towards the coast and fell views to the rear making it an outdoor enthusiast's dream! The characterful and well maintained property has many benefits including two lovely reception rooms, one with flagstone floor and original 'bread oven', an extension to the side incorporating a beautiful kitchen with utility and useful ground floor shower room, a main bedroom with walk-in wardrobe and stunning bathroom with freestanding roll top bath to the first floor and then two double bedrooms to the top floor, the front one enjoying panoramic views out over the countryside towards the coast. If that weren't enough to get you excited though there is also a separate plot of land close by suitable for a variety of uses with sheds and parking, perfect for hobby equipment, boat storage, camper van etc. This ticks so many boxes so don't miss out!