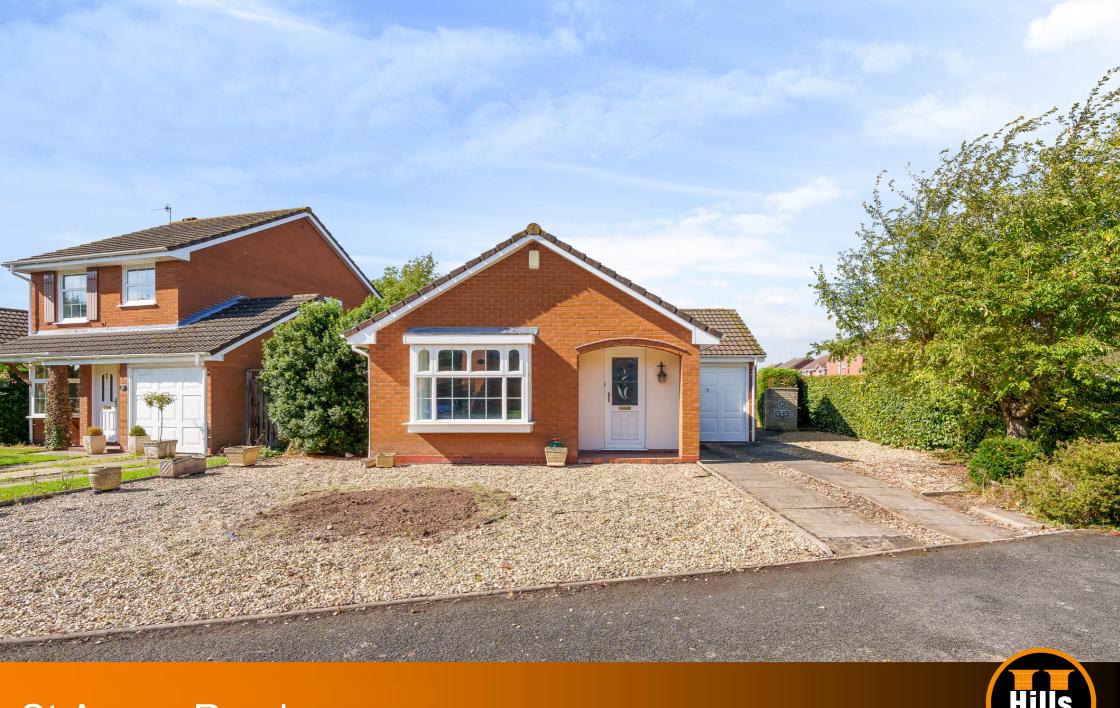

St Annes Road

# St Annes Road Worcester

# Offers in Region of £300,000

Located within a sought after location providing good access to the city centre is this two bedroom detached bungalow comprising; entrance hall, kitchen, sitting room, shower room, two double bedrooms and a garage. The proeprty also benefits from a pleasant rear garden as well as driveway. The property is offered for sale with no onward chain.

## We've Noticed

- Detached bungalow
- · Two bedrooms
- Driveway and garage
- · Sought after area
- No onward chain

#### **Outside**

The front of the property is approached via a large gravelled area as well as tandem parking for two vehicles in front of the garage with a side gate accessing the rear garden. The rear garden is laid mostly to grass with patio area and pathway leading to greenhouse and garden shed with fenced and hedged boundaries to side and rear.