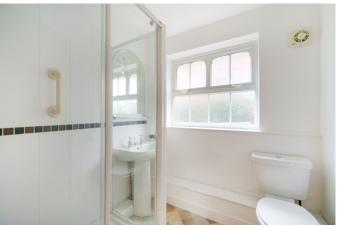

#### **Shower Room**

With side aspect double glazed window, WC, wash hand basin and shower cubicle with electric shower over.