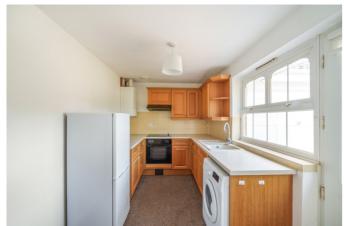

#### Kitchen

With matching wall and base units with work surfaces over, sink and drainer with mixer tap over, built-in oven and hob with cooker hood over, space and plumbing for washing machine as well as further space for appliances. Wall mounted Worcester Bosch boiler. Side aspect double glazed window and door.