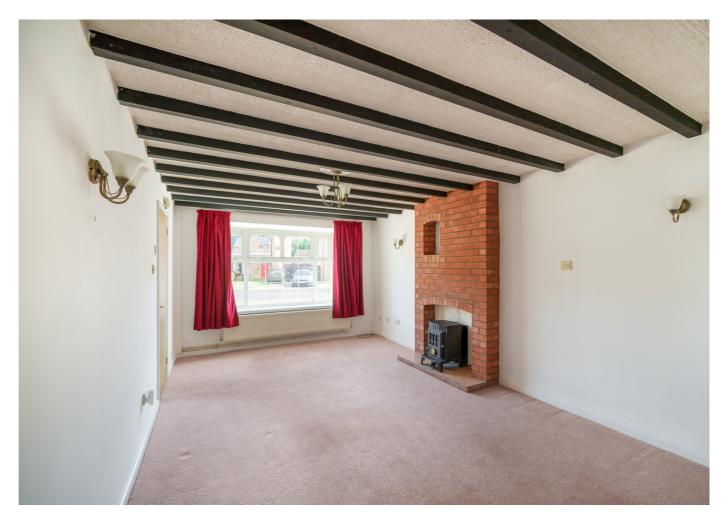

# **Sitting Room**

With front aspect double glazed window, radiator, coal effect gas fire burner and door into inner hall.