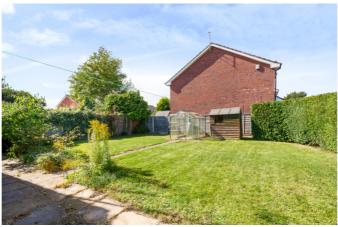

#### **Outside**

The front of the property is approached via a large gravelled area as well as tandem parking for two vehicles in front of the garage with a side gate accessing the rear garden. The rear garden is laid mostly to grass with patio area and pathway leading to greenhouse and garden shed with fenced and hedged boundaries to side and rear.