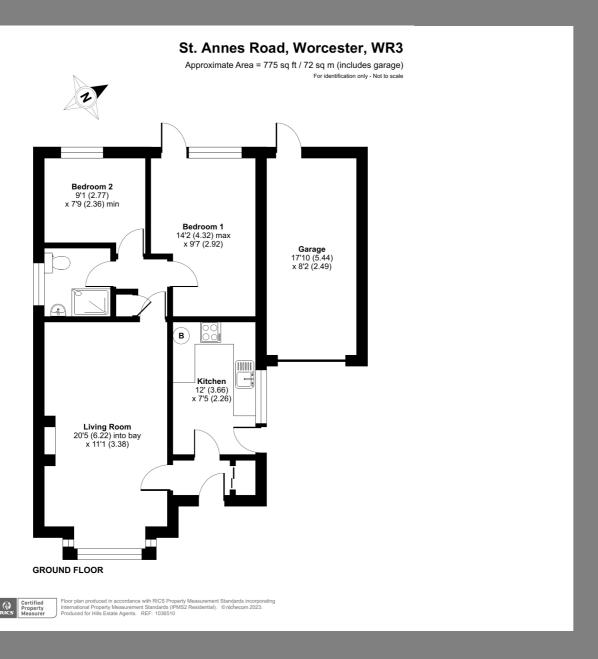

St Annes Road

# St Annes Road Worcester

#### **Entrance**

Through front entrance door into hall with radiator, doors into sitting room, kitchen as well as sliding doors accessing storage cupboard.

#### Kitchen

With matching wall and base units with work surfaces over, sink and drainer with mixer tap over, built-in oven and hob with cooker hood over, space and plumbing for washing machine as well as further space for appliances. Wall mounted Worcester Bosch boiler. Side aspect double glazed window and door.

# **Sitting Room**

With front aspect double glazed window, radiator, coal effect gas fire burner and door into inner hall.

#### Inner Hall

With doors into shower room, bedrooms one and two as well as storage cupboard.

#### Bedroom 1

With radiator and a rear aspect double glazed window and door to the rear garden.

### Bedroom 2

With radiator and a rear aspect double glazed window.

#### **Shower Room**

With side aspect double glazed window, WC, wash hand basin and shower cubicle with electric shower over.

# Garage

With up and over door with lighting, large eaves space, door accessing the rear garden and an outside tap.

#### **Outside**

The front of the property is approached via a large gravelled area as well as tandem parking for two vehicles in front of the garage with a side gate accessing the rear garden. The rear garden is laid mostly to grass with patio area and pathway leading to greenhouse and garden shed with fenced and hedged boundaries to side and rear.