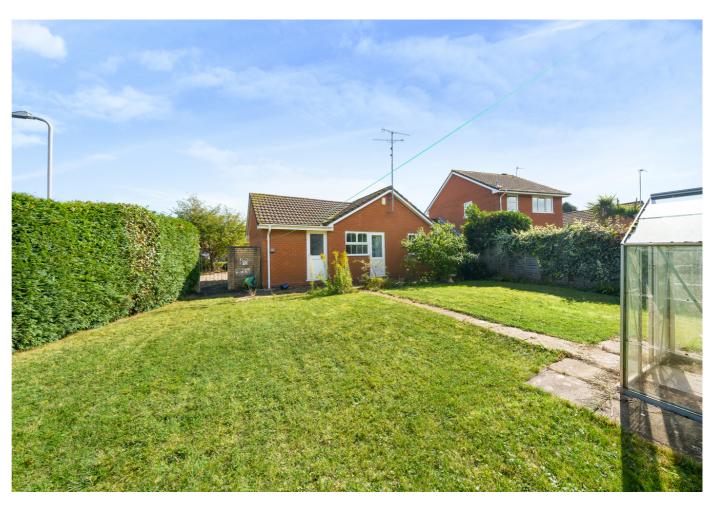

#### **Outside**

The front of the property is approached via a large gravelled area as well as tandem parking for two vehicles in front of the garage with a side gate accessing the rear garden. The rear garden is laid mostly to grass with patio area and pathway leading to greenhouse and garden shed with fenced and hedged boundaries to side and rear.