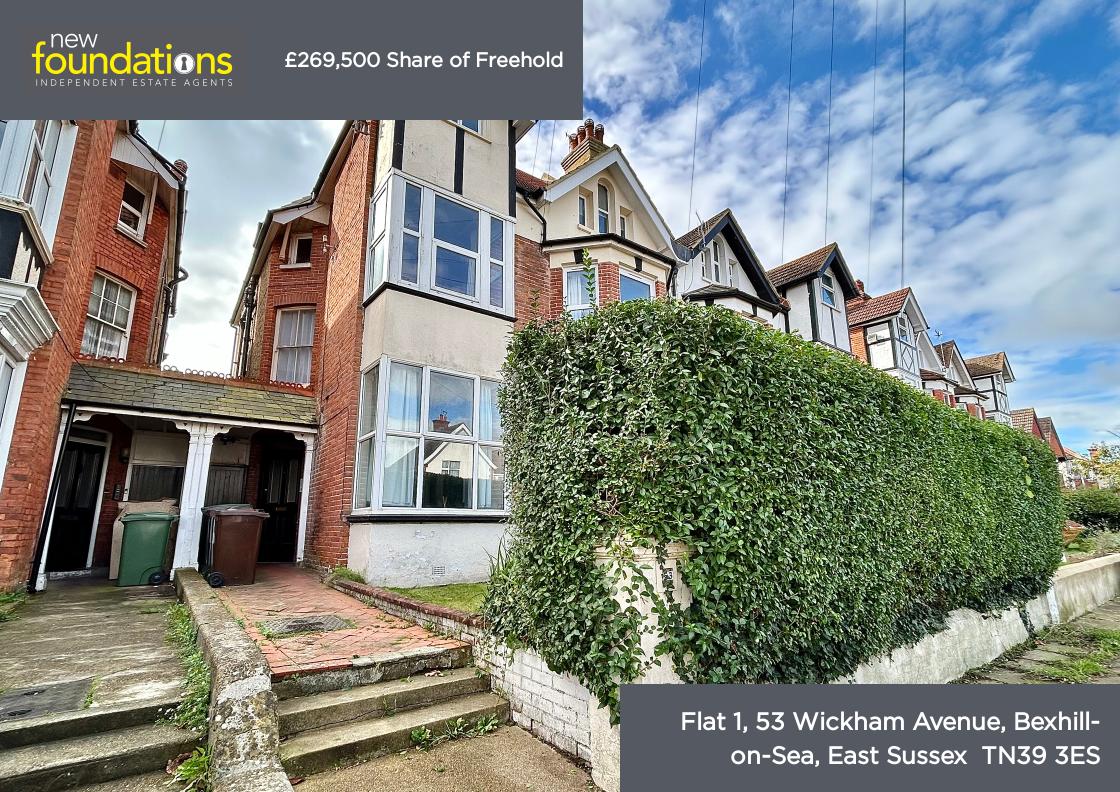

# PROPERTY DESCRIPTION

A characterful two bedroom, two reception room ground floor flat with PRIVATE GARDEN ideally located just outside of Bexhill Town Centre and being within easy reach of both the seafront and Egerton Park. The accommodation comprises; communal entrance hall, entrance hall, 19' lounge/diner, separate breakfast room, modern kitchen, shower room and two bedrooms. Outside there is a good size private SOUTH FACING garden with side access. Also to be sold with a share of freehold. EPC - E

# **FEATURES**

- Two Bedroom Ground Floor Flat
- 19' Lounge/Diner
- Separate Breakfast Room
- Easy Reach of Bexhill Town Centre
- Short Stroll To Egerton Park & Seafront
- Good Size South Facing Garden With Side Access
- Share of Freehold
- Character Building Of Three Flats
- Council Tax Band B
- Modern Shower Room