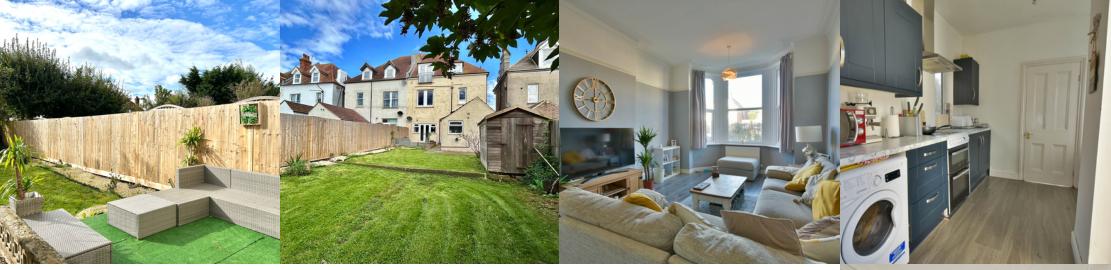

## Outside

To the front of the property, the gardens are laid to lawn and screened by hedging. The principal area of gardens are located to the rear of the property with a southerly aspect with patio area, outside tap, lawn, screened by fencing, timber shed.

## Sitting Room

 $19'\ 7''\ x\ 12'\ 5''\ (5.97m\ x\ 3.78m)$  Having double glazed bay window overlooking the front of the property, radiators, TV point, picture rail.

#### Kitchen

10' 4"  $\times$  10' 1" (3.15m  $\times$  3.07m) Fitted with single drainer stainless steel sink unit with mixer tap and cupboard under, plumbing for dishwasher, range of working surfaces with cupboards and drawers under, plumbing for washing machine, wall mounted cupboards, space for cooker, extractor hood, double glazed windows and double glazed door leading onto the rear garden.