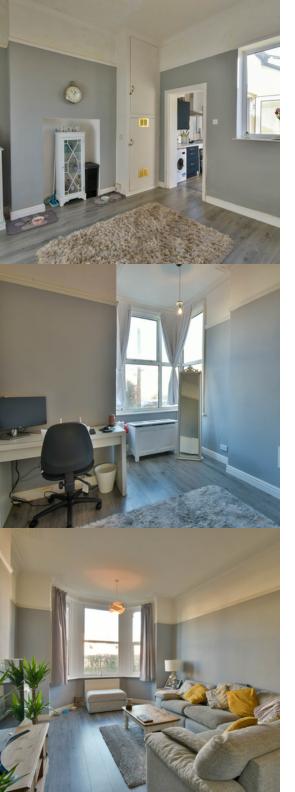

## Sitting Room

 $19'\ 7''\ x\ 12'\ 5''\ (5.97m\ x\ 3.78m)$  Having double glazed bay window overlooking the front of the property, radiators, TV point, picture rail.

#### Bedroom 2

14' 9" narrow to 11' x 11' 3" (4.50m x 3.43m) Double glazed bay window overlooking the front of the property, radiator, picture rail.