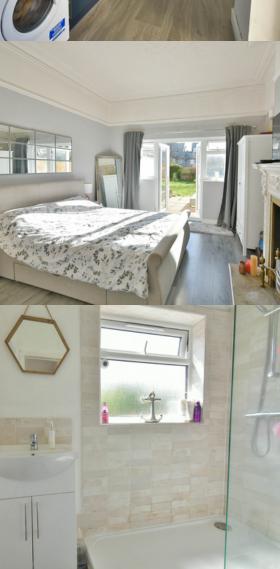

## Bedroom 1

16' 0" x 12' 5" (4.88m x 3.78m) Having a southerly aspect with double glazed windows and doors leading onto the rear garden, feature fireplace, radiator, picture rail.

#### Bathroom

Large walk-in shower cubicle with chrome fitments and glass screen, wash hand basin with mixer tap and cupboard below, low level WC, double glazed frosted glass windows and heated towel rail.