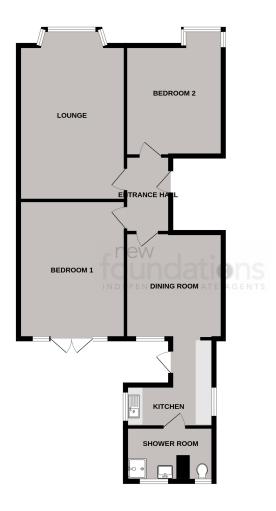

# **ROOM DESCRIPTIONS**

## Communal Entrance Hall

Accessed via communal front door with security entry phone system leading to the communal entrance hall, private front door to private entrance hall.

#### Private Entrance Hall

With radiator and cover, entry phone handset.

## Sitting Room

 $19'\ 7''\ x\ 12'\ 5''\ (5.97m\ x\ 3.78m)$  Having double glazed bay window overlooking the front of the property, radiators, TV point, picture rail.

#### Breakfast Room

 $12'\ 4''\ x\ 11'\ 8''\ (3.76m\ x\ 3.56m)$  Double glazed window with a southerly aspect, radiator, built in cupboards housing wall mounted gas boiler.

#### Kitchen

10' 4"  $\times$  10' 1" (3.15m  $\times$  3.07m) Fitted with single drainer stainless steel sink unit with mixer tap and cupboard under, plumbing for dishwasher, range of working surfaces with cupboards and drawers under, plumbing for washing machine, wall mounted cupboards, space for cooker, extractor hood, double glazed windows and double glazed door leading onto the rear garden.

#### Bathroom

Large walk-in shower cubicle with chrome fitments and glass screen, wash hand basin with mixer tap and cupboard below, low level WC, double glazed frosted glass windows and heated towel rail.

## Bedroom 1

16' 0" x 12' 5" (4.88m x 3.78m) Having a southerly aspect with double glazed windows and doors leading onto the rear garden, feature fireplace, radiator, picture rail.

#### Bedroom 2

14' 9" narrow to 11' x 11' 3" (4.50m x 3.43m) Double glazed bay window overlooking the front of the property, radiator, picture rail.