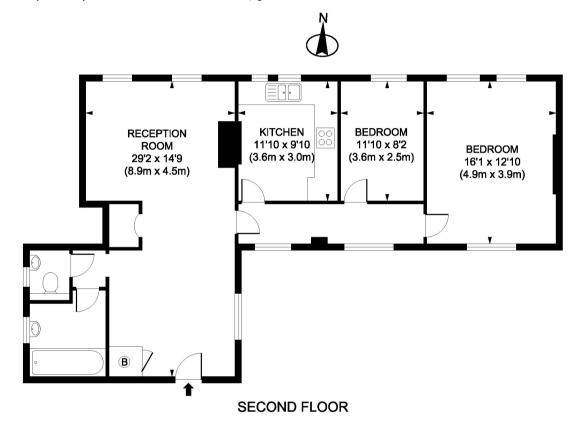

Baker Street, NW1 Gross Internal Area 1001 sq ft 93 sq meters Property360. co.uk 2009 REF : HIP007187