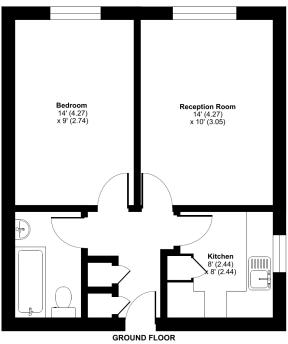

#### **Buttons Yard, Warminster, BA1**

Approximate Area = 438 sq ft / 40.7sq m For identification only - Not to scale

Floor plan produced in accordance with RICS Property Measurement Standards incorporational Property Measurement Standards (IPMS2 Residential). ©nichecom 2024. Produced for Cooper and Tanner. REF: 1100542