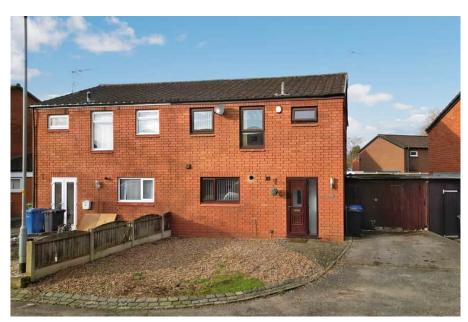

## Cronulla Drive, Great Sankey, WA5 £260,000

Set within the popular residential area of Great Sankey, commanding a sought-after semi, is this deceptively spacious, semi-detached property which presents to a very nice standard throughout. For those unfamiliar with its location, Cronulla Drive is within very close proximity to a range of local amenities which include shops, popular schooling both primary and secondary, adjacent to parkland, and major motorway networks which are very well suited to those who commute on a regular basis.

Set within the popular residential area of Great Sankey, commanding a sought-after semi, is this deceptively spacious, semi-detached property which presents to a very nice standard throughout. For those unfamiliar with its location, Cronulla Drive is within very close proximity to a range of local amenities which include shops, popular schooling both primary and secondary, adjacent to parkland, and major motorway networks which are very well suited to those who commute on a regular basis. The property itself will require an internal inspection to fully appreciate the space, which is available, it provides some superb facilities and over two floors it features; a spacious entrance hall with stair access and W.C. updated fitted kitchen with space for a separate dining area and a very generous lounge which has a large sliding door flooding in light enjoying views of the garden. The first-floor accommodation comprises a FOUR-bedroom layout which is a well-sized spacious landing, handy storage cupboards, and a fitted bathroom suite. The property boasts a low-maintenance garden to the rear which is very private and enjoys most of the day's sunshine, being set back from the road there is also a driveway. Please contact us for further details.