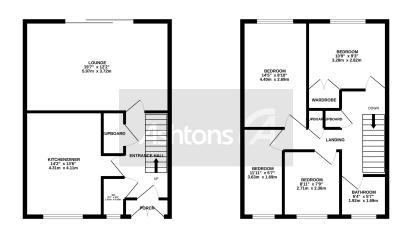

 GROUND FLOOR
 1ST FLOOR

 516 sq.ft. (47.9 sq.m.) approx.
 516 sq.ft. (47.9 sq.m.) approx

TOTAL FLOOR AREA: 1032 sq.ft. (95.9 sq.m.) approx.

White every attempt has been made to ensure the accuracy of the floorpinn contained been, measurement of doors, window, no content and any other man are approximate and no experienced is staken for any error creasion or rise-assenter. This plan is for flastrative purposes only and should be used as south by any prospective purchase. The services, systems and applications of bloom have cobe the intention of any and the service of the services and no plantain.

Set within the popular residential area of Great Sankey, commanding a sought-after semi, is this deceptively spacious, semi-detached property which presents to a very nice standard throughout. For those unfamiliar with its location, Cronulla Drive is within very close proximity to a range of local amenities which include shops, popular schooling both primary and secondary, adjacent to parkland, and major motorway networks which are very well suited to those who commute on a regular basis. The property itself will require an internal inspection to fully appreciate the space, which is available, it provides some superb facilities and over two floors it features; a spacious entrance hall with stair access and W.C. updated fitted kitchen with space for a separate dining area and a very generous lounge which has a large sliding door flooding in light enjoying views of the garden. The first-floor accommodation comprises a FOUR-bedroom layout which is a well-sized spacious landing, handy storage cupboards, and a fitted bathroom suite. The property boasts a low-maintenance garden to the rear which is very private and enjoys most of the day's sunshine, being set back from the road there is also a driveway. Please contact us for further details.