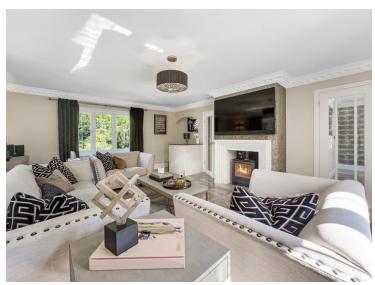

delighted to present to the market Essex House, an extensively refurbished four bedroom detached residence occupying an enviable private driveway position consisting of just three properties. located off Courtauld Road, arguably one of Braintree's most sought after postcodes, this impressive family home has been finished to the highest of standards throughout, including an excellent array of high specification fixtures & fittings, some of which include underfloor heating, handmade plaster cornices, and Lusso stone vanity units in both bathrooms.





## Property Details.

#### **Reception Hall**



#### WC

#### Kitchen/Diner



19' 3" x 10' 1" (5.87m x 3.23m)

#### **Utility Room**

10' 1" x 5' 9" (3.07m x 1.75m)

#### **Dining Room**



12' 4" x 9' 7" (3.76m x 2.92m)

#### Living Room



19' 6" x 16' 8" (5.94m x 5.08m)

First Floor Landing

### Property Details.

#### **Bedroom One**



15' 6" x 19' 6" (4.72m x 5.94m)

#### **En Suite To Master**



**Bedroom Two** 

12' 4" x 9' 8" (3.76m x 2.95m)

#### **Bedroom Three**

10' 7" x 9' 5" (3.23m x 2.87m)

#### **Bedroom Four**

10' 7" x 9' 7" (3.23m x 2.92m)

#### **Family Bathroom**



Rear Garden With Sunken Patio Area





**Double Garage With Ample Off Street Parking** 

### Property Details.

#### Floorplans



#### Location



#### **Energy Ratings**

We have not carried out a structural survey and the services, appliances and specific fittings have not been tested. All photographs, measurements, floor plans and distances referred to are given as a guide only and should not be relied upon for the purchase of carpets