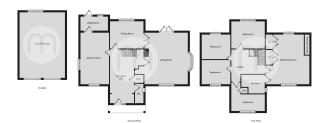

plaster cornices, and Lusso stone vanity units in both bathrooms.





## Property Details.

#### **Reception Hall**



#### WC

#### Kitchen/Diner



19' 3" x 10' 1" (5.87m x 3.23m)

#### **Utility Room**

10' 1" x 5' 9" (3.07m x 1.75m)

#### **Dining Room**



12' 4" x 9' 7" (3.76m x 2.92m)

#### Living Room



19' 6" x 16' 8" (5.94m x 5.08m)

First Floor Landing

### Property Details.

#### **Bedroom One**



15' 6" x 19' 6" (4.72m x 5.94m)

#### **En Suite To Master**



**Bedroom Two** 

12' 4" x 9' 8" (3.76m x 2.95m)

#### **Bedroom Three**

10' 7" x 9' 5" (3.23m x 2.87m)

#### **Bedroom Four**

10' 7" x 9' 7" (3.23m x 2.92m)

#### **Family Bathroom**



Rear Garden With Sunken Patio Area





**Double Garage With Ample Off Street Parking** 

### Property Details.

#### Floorplans



#### Location



#### **Energy Ratings**

We have not carried out a structural survey and the services, appliances and specific fittings have not been tested. All photographs, measurements, floor plans and distances referred to are given as a guide only and should not be relied upon for the purchase of carpets or any other fixtures or fittings. Gardens, roof terraces, balconies and communal gardens as well as tenure and lease details cannot have their accuracy guaranteed for intending purchasers. Lease details, service ground rent (where applicable) are given as a guide only and should be checked and confirmed by your solicitor prior to exchange of contracts.