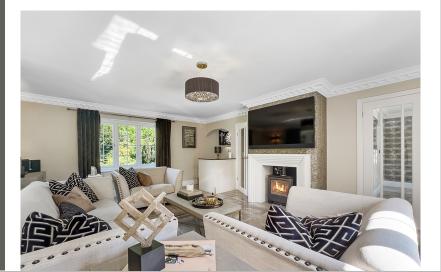

Patio Area With Granite Worktops & Wood Fired Pizza
  Oven
- Double Garage & Off Road Parking For 6 Vehicles
- High Spec Bathrooms With Lusso Stone Vanity Units

### 62 Courtauld Road, Braintree, Essex. CM7 9BE.

Michael Property Consultants are delighted to present to the market Essex House, an extensively refurbished four bedroom detached residence occupying an enviable private driveway position consisting of just three properties. located off Courtauld Road, arguably one of Braintree's most sought after postcodes, this impressive family home has been finished to the highest of standards throughout, including an excellent array of high specification fixtures & fittings, some of which include underfloor heating, handmade plaster cornices, and Lusso stone vanity units in both bathrooms.





## Property Details.

#### **Reception Hall**



#### WC

#### Kitchen/Diner



19' 3" x 10' 1" (5.87m x 3.23m)

#### **Utility Room**

10' 1" x 5' 9" (3.07m x 1.75m)

#### **Dining Room**



12' 4" x 9' 7" (3.76m x 2.92m)

#### Living Room



19' 6" x 16' 8" (5.94m x 5.08m)

First Floor Landing

### Property Details.

#### **Bedroom One**



15' 6" x 19' 6" (4.72m x 5.94m)

#### **En Suite To Master**



**Bedroom Two** 

12' 4" x 9' 8" (3.76m x 2.95m)

#### **Bedroom Three**

10' 7" x 9' 5" (3.23m x 2.87m)

#### **Bedroom Four**

10' 7" x 9' 7" (3.23m x 2.92m)

#### **Family Bathroom**



Rear Garden With Sunken Patio Area





**Double Garage With Ample Off Street Parking** 

### Property Details.

#### Floorplans



#### Location



#### **Energy Ratings**

We have not carried out