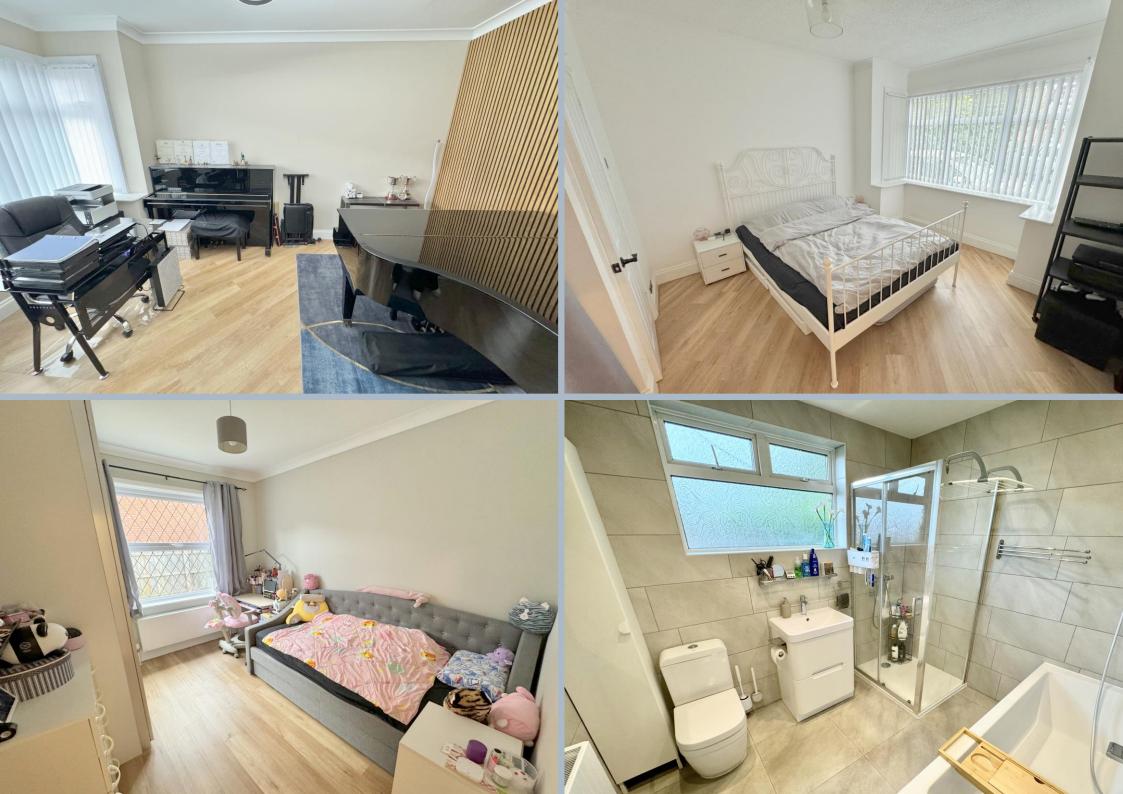

- Rarely available 3 bedroom bungalow set half a mile from the Poole Town Centre
- Well presented inside and has been updated by the present owners
- Lovely dual aspect kitchen/dining room with white handleless kitchen units and matching sideboard with work tops over and fitted with Rangemaster, extractor, space for fridge/freezer, feature wood panelled wall and door to utility room
- Utility room with space and plumbing for washing machine and tumble dryer
- Generous lounge with doors out to the garden
- Bedroom with ensuite cloakroom
- Beautiful, fully tiled 4 piece bathroom having a double shower, bath, wc and wash basin
- Wood effect flooring throughout the accommodation
- Loft ladder with fully boarded and carpeted loft space with side window, providing excellent storage space
- Gas central heating and double glazing
- Newly laid driveway with parking for 5 cars
- Single garage with opening doors to both the front and rear
- Delightful 80' rear garden with outside patio, large lawn area and enclosed by hedging making it extremely private. Area to the side with further storage shed and rear access to the garage
- Summer house/office, which is currently used as a hobbies room with power and light