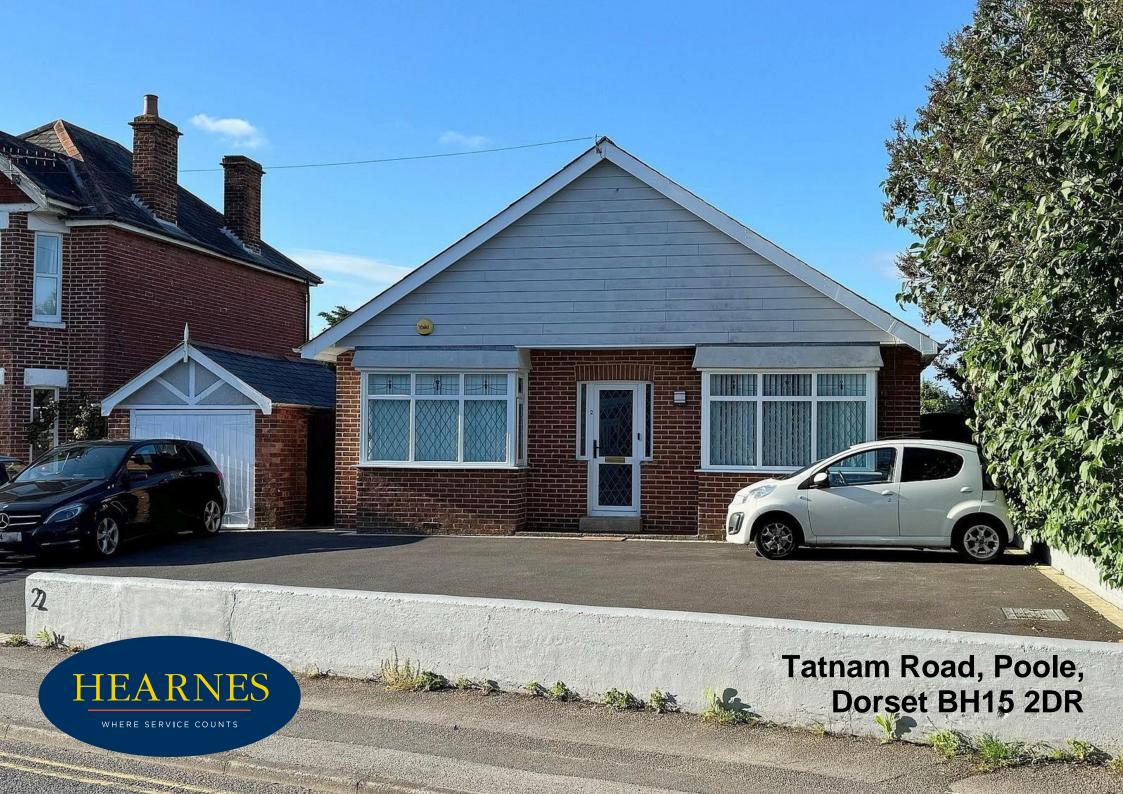

## Tatnam Road, Poole, Dorset, BH15 2DR FREEHOLD PRICE £475,000

Set half a mile of Poole Town Centre, is this 3 bedroom detached bungalow with parking for 5 cars, detached garage and 80' very private rear garden. The owners have updated the home to include a new kitchen, new bathroom, new radiators, skimming of most ceilings, redecoration and flooring. The home is very well presented and further offers a ladder to a loft room, separate utility room, office/hobby room in the garden, gas central heating and double glazing.

- Rarely available 3 bedroom bungalow set half a mile from the Poole Town Centre
- Well presented inside and has been updated by the present owners
- Lovely dual aspect kitchen/dining room with white handleless kitchen units and matching sideboard with work tops over and fitted with Rangemaster, extractor, space for fridge/freezer, feature wood panelled wall and door to utility room
- Utility room with space and plumbing for washing machine and tumble dryer
- Generous lounge with doors out to the garden
- Bedroom with ensuite cloakroom
- Beautiful, fully tiled 4 piece bathroom having a double shower, bath, wc and wash basin
- Wood effect flooring throughout the accommodation
- Loft ladder with fully boarded and carpeted loft space with side window, providing excellent storage space
- Gas central heating and double glazing
- Newly laid driveway with parking for 5 cars
- Single garage with opening doors to both the front and rear
- Delightful 80' rear garden with outside patio, large lawn area and enclosed by hedging making it extremely private. Area to the side with further storage shed and rear access to the garage
- Summer house/office, which is currently used as a hobbies room with power and light

Set on Tatnam Road, with Poole Town Centre half a mile away and the local Co Op 50 yards away. This location is extremely convenient to the Quay, Poole Park, Train/bus station and local schools.