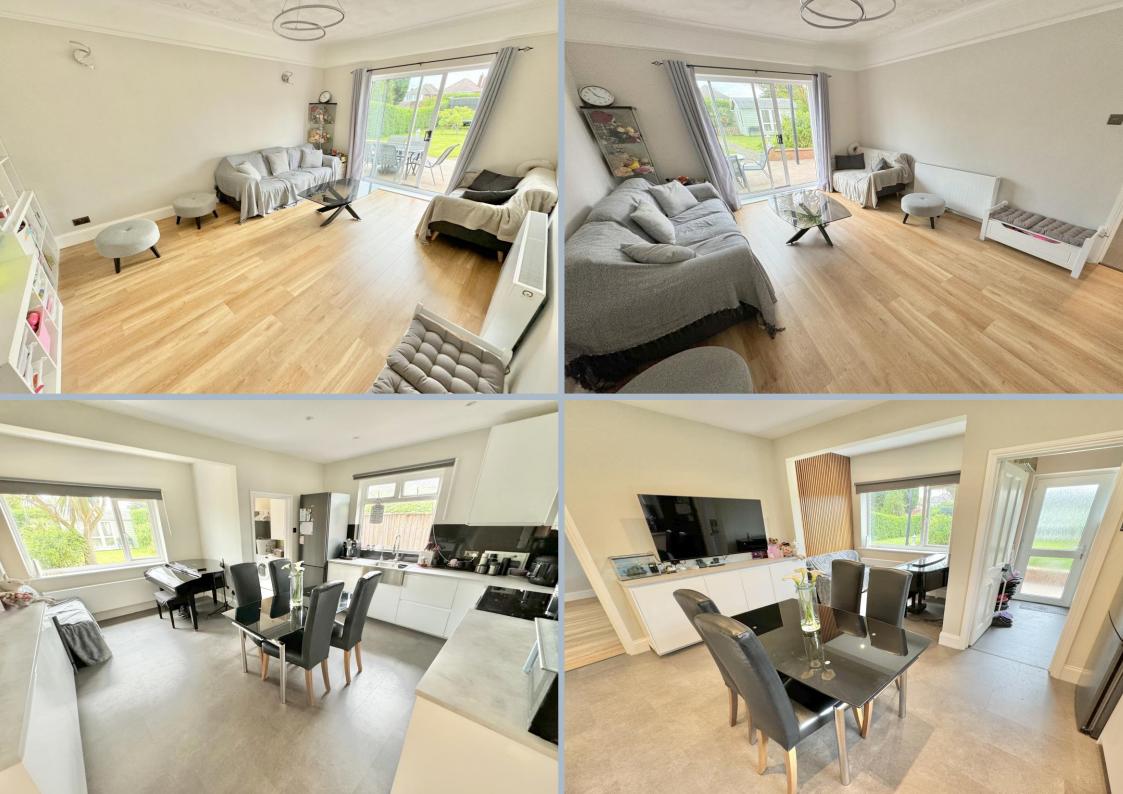

- Rarely available 3 bedroom bungalow set half a mile from the Poole Town Centre
- Well presented inside and has been updated by the present owners
- Lovely dual aspect kitchen/dining room with white handleless kitchen units and matching sideboard with work tops over and fitted with Rangemaster, extractor, space for fridge/freezer, feature wood panelled wall and door to utility room
- Utility room with space and plumbing for washing machine and tumble dryer
- Generous lounge with doors out to the garden
- Bedroom with ensuite cloakroom
- Beautiful, fully tiled 4 piece bathroom having a double shower, bath, wc and wash basin
- Wood effect flooring throughout the accommodation
- Loft ladder with fully boarded and carpeted loft space with side window, providing excellent storage space
- Gas central heating and double glazing
- Newly laid driveway with parking for 5 cars
- Single garage with opening doors to both the front and rear
- Delightful 80' rear garden with outside patio, large lawn area and enclosed by hedging making it extremely private. Area to the side with further storage shed and rear access to the garage
- Summer house/office, which is currently used as a hobbies room with power and light