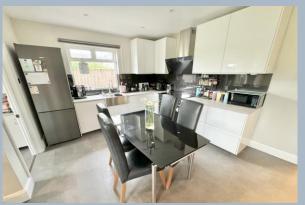

- Rarely available 3 bedroom bungalow set half a mile from the Poole Town Centre
- Well presented inside and has been updated by the present owners
- Lovely dual aspect kitchen/dining room with white handleless kitchen units and matching sideboard with work tops over and fitted with Rangemaster, extractor, space for fridge/freezer, feature wood panelled wall and door to utility room
- Utility room with space and plumbing for washing machine and tumble dryer
- Generous lounge with doors out to the garden
- Bedroom with ensuite cloakroom
- Beautiful, fully tiled 4 piece bathroom having a double shower, bath, wc and wash basin
- Wood effect flooring throughout the accommodation
- Loft ladder with fully boarded and carpeted loft space with side window, providing excellent storage space
- Gas central heating and double glazing
- Newly laid driveway with parking for 5 cars
- Single garage with opening doors to both the front and rear
- Delightful 80' rear garden with outside patio, large lawn area and enclosed by hedging making it extremely private. Area to the side with further storage shed and rear access to the garage
- Summer house/office, which is currently used as a hobbies room with power and light