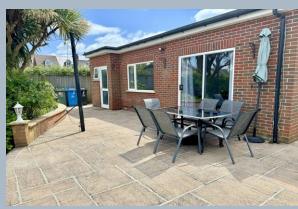

- Rarely available 3 bedroom bungalow set half a mile from the Poole Town Centre
- Well presented inside and has been updated by the present owners
- Lovely dual aspect kitchen/dining room with white handleless kitchen units and matching sideboard with work tops over and fitted with Rangemaster, extractor, space for fridge/freezer, feature wood panelled wall and door to utility room
- Utility room with space and plumbing for washing machine and tumble dryer
- Generous lounge with doors out to the garden
- Bedroom with ensuite cloakroom
- Beautiful, fully tiled 4 piece bathroom having a double shower, bath, wc and wash basin
- Wood effect flooring throughout the accommodation
- Loft ladder with fully boarded and carpeted loft space with side window, providing excellent storage space
- Gas central heating and double glazing
- Newly laid driveway with parking for 5 cars
- Single garage with opening doors to both the front and rear
- Delightful 80' rear garden with outside patio, large lawn area and enclosed by hedging making it extremely private. Area to the side with further storage shed and rear access to the garage
- Summer house/office, which is currently used as a hobbies room with power and light