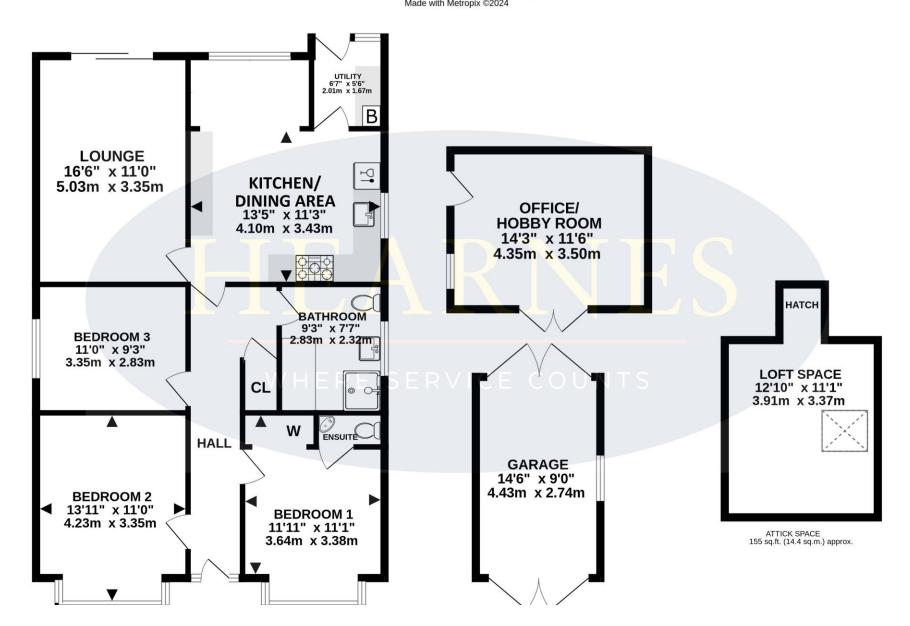

## TOTAL FLOOR AREA: 1435 sq.ft. (133.3 sq.m.) approx.

Whilst every attempt has been made to ensure the accuracy of the floorplan contained here, measurements of doors, windows, rooms and any other items are approximate and no responsibility is taken for any error, omission or mis-statement. This plan is for illustrative purposes only and should be used as such by any prospective purchaser. The services, systems and appliances shown have not been tested and no guarantee as to their operability or efficiency can be given.

Made with Metropix ©2024

- Rarely available 3 bedroom bungalow set half a mile from the Poole Town Centre
- Well presented inside and has been updated by the present owners
- Lovely dual aspect kitchen/dining room with white handleless kitchen units and matching sideboard with work tops over and fitted with Rangemaster, extractor, space for fridge/freezer, feature wood panelled wall and door to utility room
- Utility room with space and plumbing for washing machine and tumble dryer
- Generous lounge with doors out to the garden
- Bedroom with ensuite cloakroom
- Beautiful, fully tiled 4 piece bathroom having a double shower, bath, wc and wash basin
- Wood effect flooring throughout the accommodation
- Loft ladder with fully boarded and carpeted loft space with side window, providing excellent storage space
- Gas central heating and double glazing
- Newly laid driveway with parking for 5 cars
- Single garage with opening doors to both the front and rear
- Delightful 80' rear garden with outside patio, large lawn area and enclosed by hedging making it extremely private. Area to the side with further storage shed and rear access to the garage
- Summer house/office, which is currently used as a hobbies room with power and light