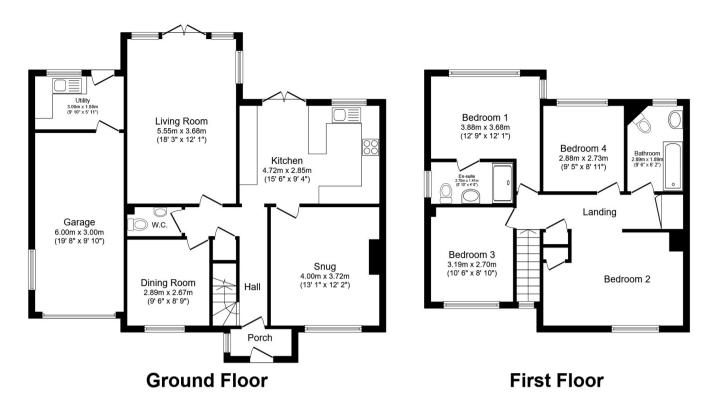

Total floor area 161.4 sq.m. (1,738 sq.ft.) approx

This floor plan is for illustrative purposes only. It is not drawn to scale. Any measurements, floor areas (including any total floor area), openings and orientation are approximate. No details are guaranteed, they cannot be relied upon for any purpose and they do not form part of any agreement. No liability is taken for any error, omission or misstatement. A party must rely upon its own inspection(s). Powered by www.focalagent.com