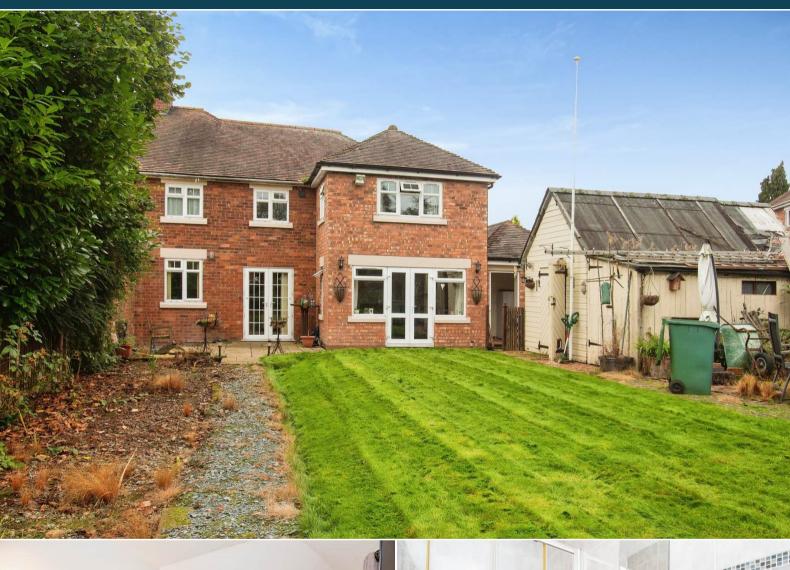

## Robin Lane Newport

Bettermove are proud to present this 4 bedroom detached house in Newport available with no forward chain.

The property benefits from double glazing, gas central heating throughout and has off street parking available via the driveway and garage.

The council tax band is B.

The interior of this beautifully presented property comprises a spacious living room, dining room, snug, w/c, utility room and fitted kitchen on the ground floor. The first floor consists of 4 bedrooms, 1 en-suite and the family bathroom. The exterior boasts a private rear garden, perfect for enjoying the summer months.

Located in the popular town of Edgmond, the property is close to a range of amenities, including shops, supermarkets, restaurants and pubs. Excellent transport connections can be found from the B5062, A41 and local bus routes.