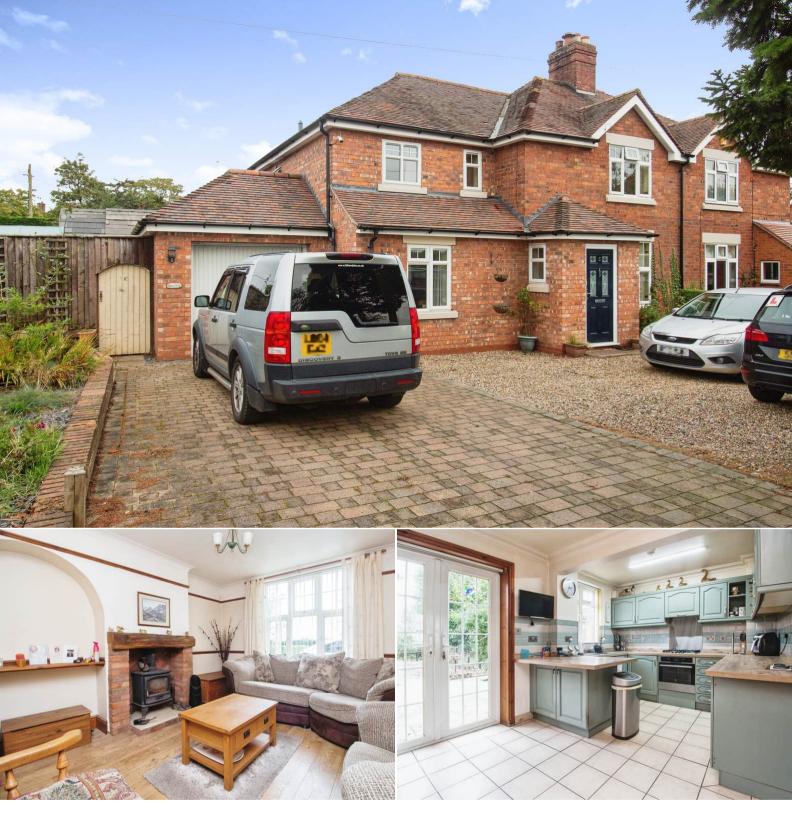

## Robin Lane Newport

Bettermove are proud to present this 4 bedroom detached house in Newport available with no forward chain.

The property benefits from double glazing, gas central heating throughout and has off street parking available via the driveway and garage.

The council tax band is B.

The interior of this beautifully presented property comprises a spacious living room, dining room, snug, w/c, utility room and fitted kitchen on the ground floor. The first floor consists of 4 bedrooms, 1 en-suite and the family bathroom. The exterior boasts a private rear garden, perfect for enjoying the summer months.

Located in the popular town of Edgmond, the property is close to a range of amenities, including shops, supermarkets, restaurants and pubs. Excellent transport connections can be found from the B5062, A41 and local bus routes.