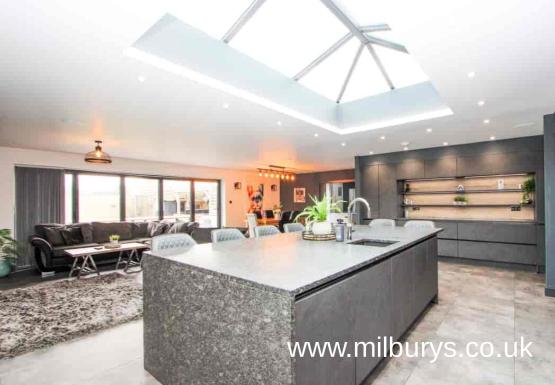

## Wood View Barn, Wotton Road, Iron Acton, South Gloucestershire BS37 9XE

JUST WOW! This show stopper of a property will be sure to impress. Built/converted in 2021 with all mod-cons, this contemporary barn makes for a super impressive family/party/executive home! Situated in a semi-rural location between Iron Acton and Rangeworthy, this ultra modern character home enjoys countryside views and sits in a circa 1.25 acre plot. Electric gates invite you onto a generous driveway which can accommodate multiple vehicles, plus there is an attractive detached car port with office space over. As you enter the barn you are greeted with a large entrance hall and wine store, then a 29ft kitchen/dining/family room wows you with its huge central island, stylish built in cupboards that house multiple integrated appliances, a hidden larder room, bi-folding doors, casual seating, a bar, built-in media wall and more! From here you can access a guest WC and utility room. Slide and hide double doors take you into a generous reception room that can be used as formal dining or a separate living room. Moving through the ground floor you will find an impressive cinema room with oversized sofas/daybeds to fit the whole family to enjoy a truly cinematic experience with a state of the art projector and surround sound. From here you meander through a striking inner hall with modern staircase and vaulted ceiling with double doors taking you to the front courtyard. The ground floor accommodates 2-3 of the bedrooms including a stunning master bedroom suite with exposed oak frame, a beautiful feature roll-top bath, bi-folding doors looking out to the courtyard and a cinema projector system. This opens out to a large ensuite bathroom which then takes you through to a large dressing room. The first floor has two large double bedrooms - both with ensuite shower rooms - with one having a child's mezzanine platform plus climbing wall. Moving outside the rear garden is fun and practical with seating areas, artificial grass and composite decking - an amazing sociable space which also comes with a hot tub and a fantastic bar room that is great for parties! Two large timber storage sheds have been built plus there is an untouched field to the rear which could be a lovely paddock or just a great play area. NO ONWARD CHAIN! (The property is currently run as a holiday rental).