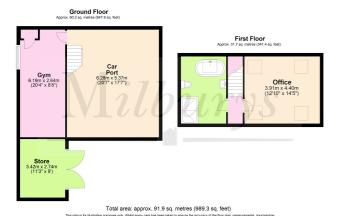

## Wood View Barn, Wotton Road, Iron Acton, South Gloucestershire BS37 9XE

JUST WOW! This show stopper of a property will be sure to impress. Built/converted in 2021 with all mod-cons, this contemporary barn makes for a super impressive family/party/executive home! Situated in a semi-rural location between Iron Acton and Rangeworthy, this ultra modern character home enjoys countryside views and sits in a circa 1.25 acre plot. Electric gates invite you onto a generous driveway which can accommodate multiple vehicles, plus there is an attractive detached car port with office space over. As you enter the barn you are greeted with a large entrance hall and wine store, then a 29ft kitchen/dining/family room wows you with its huge central island, stylish built in cupboards that house multiple integrated appliances, a hidden larder room, bi-folding doors, casual seating, a bar, built-in media wall and more! From here you can access a guest WC and utility room. Slide and hide double doors take you into a generous reception room that can be used as formal dining or a separate living room. Moving through the ground floor you will find an impressive cinema room with oversized sofas/daybeds to fit the whole family to enjoy a truly cinematic experience with a state of the art projector and surround sound. From here you meander through a striking inner hall with modern staircase and vaulted ceiling with double doors taking you to the front courtyard. The ground floor accommodates 2-3 of the bedrooms including a stunning master bedroom suite with exposed oak frame, a beautiful feature roll-top bath, bi-folding doors looking out to the courtyard and a cinema projector system. This opens out to a large ensuite bathroom which then takes you through to a large dressing room. The first floor has two large double bedrooms - both with ensuite shower rooms - with one having a child's mezzanine platform plus climbing wall. Moving outside the rear garden is fun and practical with seating areas, artificial grass and composite decking - an amazing sociable space which also comes with a hot tub and a fantastic bar room that is great for parties! Two large timber storage sheds have been built plus there is an untouched field to the rear which could be a lovely paddock or just a great play area. NO ONWARD CHAIN! (The property is currently run as a holiday rental).

## **Property Highlights, Accommodation & Services**

- Stunning Barn Conversion
  Detached Double Car Port with Offices Above
  Built / Converted in 2021
- Over 4,300 Square Foot of Living Space Set in Circa 1.25 Acre Plot Cinema Room
- Sonos Surround Sound including the Garden
  Air Source Heat Pump Central Heating
- No Chain! Currently a Successful Holiday Rental
  Council Tax Band H South Gloucestershire Council