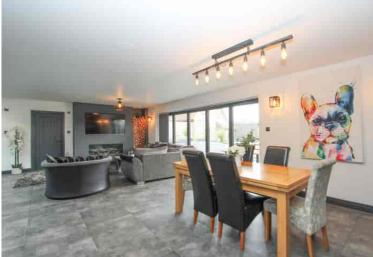

## Wood View Barn, Wotton Road, Iron Acton, South Gloucestershire BS37 9XE

JUST WOW! This show stopper of a property will be sure to impress. Built/converted in 2021 with all mod-cons, this contemporary barn makes for a super impressive family/party/executive home! Situated in a semi-rural location between Iron Acton and Rangeworthy, this ultra modern character home enjoys countryside views and sits in a circa 1.25 acre plot. Electric gates invite you onto a generous driveway which can accommodate multiple vehicles, plus there is an attractive detached car port with office space over. As you enter the barn you are greeted with a large entrance hall and wine store, then a 29ft kitchen/dining/family room wows you with its huge central island, stylish built in cupboards that house multiple integrated appliances, a hidden larder room, bi-folding doors, casual seating, a bar, built-in media wall and more! From here you can access a guest WC and utility room. Slide and hide double doors take you into a generous reception room that can be used as formal dining or a separate living room. Moving through the ground floor you will find an impressive cinema room with oversized sofas/daybeds to fit the whole family to enjoy a truly cinematic experience with a state of the art projector and surround sound. From here you meander through a striking inner hall with modern staircase and vaulted ceiling with double doors taking you to the front courtyard. The ground floor accommodates 2-3 of the bedrooms including a stunning master bedroom suite with exposed oak frame, a beautiful feature roll-top bath, bi-folding doors looking out to the courtyard and a cinema projector system. This opens out to a large ensuite bathroom which then takes you through to a large dressing room. The first floor has two large double bedrooms - both with ensuite shower rooms - with one having a child's mezzanine platform plus climbing wall. Moving outside the rear garden is fun and practical with seating areas, artificial grass and composite decking - an amazing sociable space which also comes with a hot tub and a fantastic bar room that is great for parties! Two large timber storage sheds have been built plus there is an untouched field to the rear which could be a lovely paddock or just a great play area. NO ONWARD CHAIN! (The property is currently run as a holiday rental).