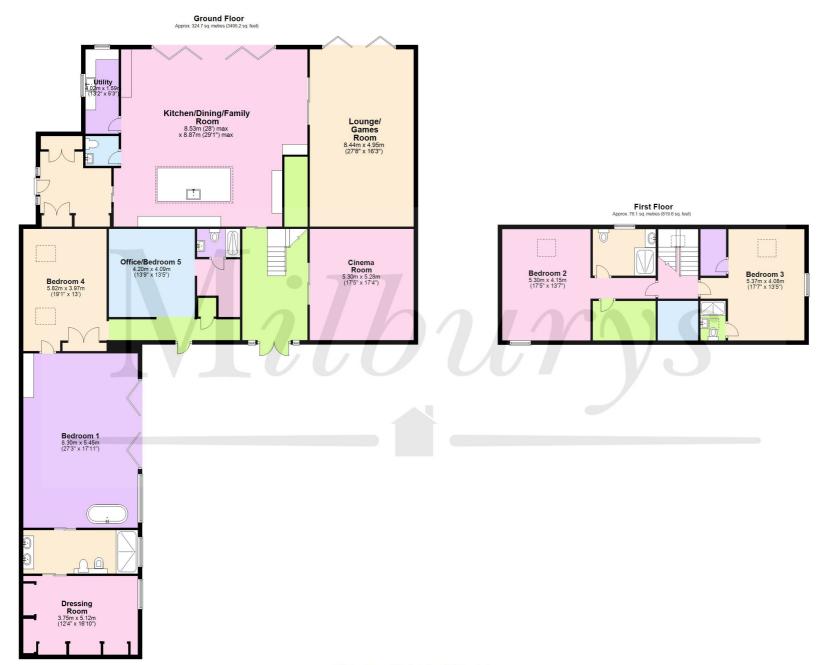

## Wood View Barn, Wotton Road, Iron Acton, South Gloucestershire BS37 9XE

JUST WOW! This show stopper of a property will be sure to impress. Built/converted in 2021 with all mod-cons, this contemporary barn makes for a super impressive family/party/executive home! Situated in a semi-rural location between Iron Acton and Rangeworthy, this ultra modern character home enjoys countryside views and sits in a circa 1.25 acre plot. Electric gates invite you onto a generous driveway which can accommodate multiple vehicles, plus there is an attractive detached car port with office space over. As you enter the barn you are greeted with a large entrance hall and wine store, then a 29ft kitchen/dining/family room wows you with its huge central island, stylish built in cupboards that house multiple integrated appliances, a hidden larder room, bi-folding doors, casual seating, a bar, built-in media wall and more! From here you can access a guest WC and utility room. Slide and hide double doors take you into a generous reception room that can be used as formal dining or a separate living room. Moving through the ground floor you will find an impressive cinema room with oversized sofas/daybeds to fit the whole family to enjoy a truly cinematic experience with a state of the art projector and surround sound. From here you meander through a striking inner hall with modern staircase and vaulted ceiling with double doors taking you to the front courtyard. The ground floor accommodates 2-3 of the bedrooms including a stunning master bedroom suite with exposed oak frame, a beautiful feature roll-top bath, bi-folding doors looking out to the courtyard and a cinema projector system. This opens out to a large ensuite bathroom which then takes you through to a large dressing room. The first floor has two large double bedrooms - both with ensuite shower rooms - with one having a child's mezzanine platform plus climbing wall. Moving outside the rear garden is fun and practical with seating areas, artificial grass and composite decking - an amazing sociable space which also comes with a hot tub and a fantastic bar room that is great for parties! Two large timber storage sheds have been built plus there is an untouched field to the rear which could be a lovely paddock or just a great play area. NO ONWARD CHAIN! (The property is currently run as a holiday rental).

## **Property Highlights, Accommodation & Services**

- Stunning Barn Conversion
  Detached Double Car Port with Offices Above
  Built / Converted in 2021
- Over 4,300 Square Foot of Living Space Set in Circa 1.25 Acre Plot Cinema Room
- Sonos Surround Sound including the Garden
  Air Source Heat Pump Central Heating
- No Chain! Currently a Successful Holiday Rental
  Council Tax Band H South Gloucestershire Council