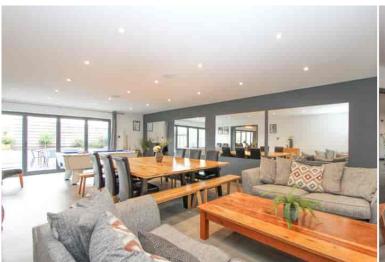

## Wood View Barn, Wotton Road, Iron Acton, South Gloucestershire BS37 9XE

JUST WOW! This show stopper of a property will be sure to impress. Built/converted in 2021 with all mod-cons, this contemporary barn makes for a super impressive family/party/executive home! Situated in a semi-rural location between Iron Acton and Rangeworthy, this ultra modern character home enjoys countryside views and sits in a circa 1.25 acre plot. Electric gates invite you onto a generous driveway which can accommodate multiple vehicles, plus there is an attractive detached car port with office space over. As you enter the barn you are greeted with a large entrance hall and wine store, then a 29ft kitchen/dining/family room wows you with its huge central island, stylish built in cupboards that house multiple integrated appliances, a hidden larder room, bi-folding doors, casual seating, a bar, built-in media wall and more! From here you can access a guest WC and utility room. Slide and hide double doors take you into a generous reception room that can be used as formal dining or a separate living room. Moving through the ground floor you will find an impressive cinema room with oversized sofas/daybeds to fit the whole family to enjoy a truly cinematic experience with a state of the art projector and surround sound. From here you meander through a striking inner hall with modern staircase and vaulted ceiling with double doors taking you to the front courtyard. The ground floor accommodates 2-3 of the bedrooms including a stunning master bedroom suite with exposed oak frame, a beautiful feature roll-top bath, bi-folding doors looking out to the courtyard and a cinema projector system. This opens out to a large ensuite bathroom which then takes you through to a large dressing room. The first floor has two large double bedrooms - both with ensuite shower rooms - with one having a child's mezzanine platform plus climbing wall. Moving outside the rear garden is fun and practical with seating areas, artificial grass and composite decking - an amazing sociable space which also comes with a hot tub and a fantastic bar room that is great for parties! Two large timber storage sheds have been built plus there is an untouched field to the rear which could be a lovely paddock or just a great play area. NO ONWARD CHAIN! (The property is currently run as a holiday rental).