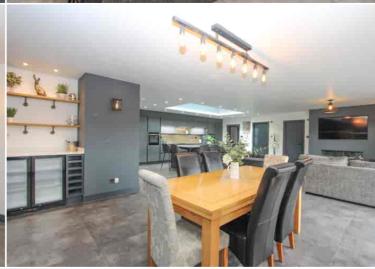

## Wood View Barn, Wotton Road, Iron Acton, South Gloucestershire BS37 9XE

JUST WOW! This show stopper of a property will be sure to impress. Built/converted in 2021 with all mod-cons, this contemporary barn makes for a super impressive family/party/executive home! Situated in a semi-rural location between Iron Acton and Rangeworthy, this ultra modern character home enjoys countryside views and sits in a circa 1.25 acre plot. Electric gates invite you onto a generous driveway which can accommodate multiple vehicles, plus there is an attractive detached car port with office space over. As you enter the barn you are greeted with a large entrance hall and wine store, then a 29ft kitchen/dining/family room wows you with its huge central island, stylish built in cupboards that house multiple integrated appliances, a hidden larder room, bi-folding doors, casual seating, a bar, built-in media wall and more! From here you can access a guest WC and utility room. Slide and hide double doors take you into a generous reception room that can be used as formal dining or a separate living room. Moving through the ground floor you will find an impressive cinema room with oversized sofas/daybeds to fit the whole family to enjoy a truly cinematic experience with a state of the art projector and surround sound. From here you meander through a striking inner hall with modern staircase and vaulted ceiling with double doors taking you to the front courtyard. The ground floor accommodates 2-3 of the bedrooms including a stunning master bedroom suite with exposed oak frame, a beautiful feature roll-top bath, bi-folding doors looking out to the courtyard and a cinema projector system. This opens out to a large ensuite bathroom which then takes you through to a large dressing room. The first floor has two large double bedrooms - both with ensuite shower rooms - with one having a child's mezzanine platform plus climbing wall. Moving outside the rear garden is fun and practical with seating areas, artificial grass and composite decking - an amazing sociable space which also comes with a hot tub and a fantastic bar room that is great for parties! Two large timber storage sheds have been built plus there is an untouched field to the rear which could be a lovely paddock or just a great play area. NO ONWARD CHAIN! (The property is currently run as a holiday rental).