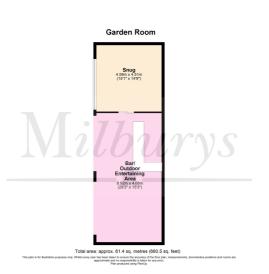

## Wood View Barn, Wotton Road, Iron Acton, South Gloucestershire BS37 9XE

JUST WOW! This show stopper of a property will be sure to impress. Built/converted in 2021 with all mod-cons, this contemporary barn makes for a super impressive family/party/executive home! Situated in a semi-rural location between Iron Acton and Rangeworthy, this ultra modern character home enjoys countryside views and sits in a circa 1.25 acre plot. Electric gates invite you onto a generous driveway which can accommodate multiple vehicles, plus there is an attractive detached car port with office space over. As you enter the barn you are greeted with a large entrance hall and wine store, then a 29ft kitchen/dining/family room wows you with its huge central island, stylish built in cupboards that house multiple integrated appliances, a hidden larder room, bi-folding doors, casual seating, a bar, built-in media wall and more! From here you can access a guest WC and utility room. Slide and hide double doors take you into a generous reception room that can be used as formal dining or a separate living room. Moving through the ground floor you will find an impressive cinema room with oversized sofas/daybeds to fit the whole family to enjoy a truly cinematic experience with a state of the art projector and surround sound. From here you meander through a striking inner hall with modern staircase and vaulted ceiling with double doors taking you to the front courtyard. The ground floor accommodates 2-3 of the bedrooms including a stunning master bedroom suite with exposed oak frame, a beautiful feature roll-top bath, bi-folding doors looking out to the courtyard and a cinema projector system. This opens out to a large ensuite bathroom which then takes you through to a large dressing room. The first floor has two large double bedrooms - both with ensuite shower rooms - with one having a child's mezzanine platform plus climbing wall. Moving outside the rear garden is fun and practical with seating areas, artificial grass and composite decking - an amazing sociable space which also comes with a hot tub and a fantastic bar room that is great for parties! Two large timber storage sheds have been built plus there is an untouched field to the rear which could be a lovely paddock or just a great play area. NO ONWARD CHAIN! (The property is currently run as a holiday rental).