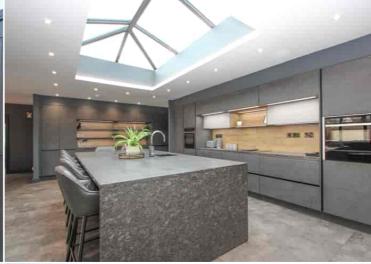

## Wood View Barn, Wotton Road, Iron Acton, South Gloucestershire BS37 9XE

JUST WOW! This show stopper of a property will be sure to impress. Built/converted in 2021 with all mod-cons, this contemporary barn makes for a super impressive family/party/executive home! Situated in a semi-rural location between Iron Acton and Rangeworthy, this ultra modern character home enjoys countryside views and sits in a circa 1.25 acre plot. Electric gates invite you onto a generous driveway which can accommodate multiple vehicles, plus there is an attractive detached car port with office space over. As you enter the barn you are greeted with a large entrance hall and wine store, then a 29ft kitchen/dining/family room wows you with its huge central island, stylish built in cupboards that house multiple integrated appliances, a hidden larder room, bi-folding doors, casual seating, a bar, built-in media wall and more! From here you can access a guest WC and utility room. Slide and hide double doors take you into a generous reception room that can be used as formal dining or a separate living room. Moving through the ground floor you will find an impressive cinema room with oversized sofas/daybeds to fit the whole family to enjoy a truly cinematic experience with a state of the art projector and surround sound. From here you meander through a striking inner hall with modern staircase and vaulted ceiling with double doors taking you to the front courtyard. The ground floor accommodates 2-3 of the bedrooms including a stunning master bedroom suite with exposed oak frame, a beautiful feature roll-top bath, bi-folding doors looking out to the courtyard and a cinema projector system. This opens out to a large ensuite bathroom which then takes you through to a large dressing room. The first floor has two large double bedrooms - both with ensuite shower rooms - with one having a child's mezzanine platform plus climbing wall. Moving outside the rear garden is fun and practical with seating areas, artificial grass and composite decking - an amazing sociable space which also comes with a hot tub and a fantastic bar room that is great for parties! Two large timber storage sheds have been built plus there is an untouched field to the rear which could be a lovely paddock or just a great play area. NO ONWARD CHAIN! (The property is currently run as a holiday rental).