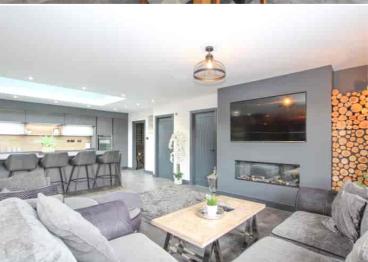

## Wood View Barn, Wotton Road, Iron Acton, South Gloucestershire BS37 9XE

JUST WOW! This show stopper of a property will be sure to impress. Built/converted in 2021 with all mod-cons, this contemporary barn makes for a super impressive family/party/executive home! Situated in a semi-rural location between Iron Acton and Rangeworthy, this ultra modern character home enjoys countryside views and sits in a circa 1.25 acre plot. Electric gates invite you onto a generous driveway which can accommodate multiple vehicles, plus there is an attractive detached car port with office space over. As you enter the barn you are greeted with a large entrance hall and wine store, then a 29ft kitchen/dining/family room wows you with its huge central island, stylish built in cupboards that house multiple integrated appliances, a hidden larder room, bi-folding doors, casual seating, a bar, built-in media wall and more! From here you can access a guest WC and utility room. Slide and hide double doors take you into a generous reception room that can be used as formal dining or a separate living room. Moving through the ground floor you will find an impressive cinema room with oversized sofas/daybeds to fit the whole family to enjoy a truly cinematic experience with a state of the art projector and surround sound. From here you meander through a striking inner hall with modern staircase and vaulted ceiling with double doors taking you to the front courtyard. The ground floor accommodates 2-3 of the bedrooms including a stunning master bedroom suite with exposed oak frame, a beautiful feature roll-top bath, bi-folding doors looking out to the courtyard and a cinema projector system. This opens out to a large ensuite bathroom which then takes you through to a large dressing room. The first floor has two large double bedrooms - both with ensuite shower rooms - with one having a child's mezzanine platform plus climbing wall. Moving outside the rear garden is fun and practical with seating areas, artificial grass and composite decking - an amazing sociable space which also comes with a hot tub and a fantastic bar room that is great for parties! Two large timber storage sheds have been built plus there is an untouched field to the rear which could be a lovely paddock or just a great play area. NO ONWARD CHAIN! (The property is currently run as a holiday rental).