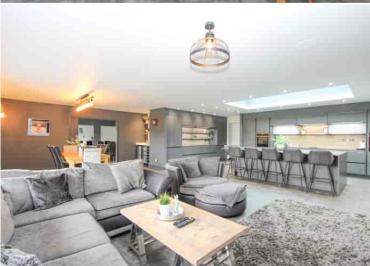

## Wood View Barn, Wotton Road, Iron Acton, South Gloucestershire BS37 9XE

JUST WOW! This show stopper of a property will be sure to impress. Built/converted in 2021 with all mod-cons, this contemporary barn makes for a super impressive family/party/executive home! Situated in a semi-rural location between Iron Acton and Rangeworthy, this ultra modern character home enjoys countryside views and sits in a circa 1.25 acre plot. Electric gates invite you onto a generous driveway which can accommodate multiple vehicles, plus there is an attractive detached car port with office space over. As you enter the barn you are greeted with a large entrance hall and wine store, then a 29ft kitchen/dining/family room wows you with its huge central island, stylish built in cupboards that house multiple integrated appliances, a hidden larder room, bi-folding doors, casual seating, a bar, built-in media wall and more! From here you can access a guest WC and utility room. Slide and hide double doors take you into a generous reception room that can be used as formal dining or a separate living room. Moving through the ground floor you will find an impressive cinema room with oversized sofas/daybeds to fit the whole family to enjoy a truly cinematic experience with a state of the art projector and surround sound. From here you meander through a striking inner hall with modern staircase and vaulted ceiling with double doors taking you to the front courtyard. The ground floor accommodates 2-3 of the bedrooms including a stunning master bedroom suite with exposed oak frame, a beautiful feature roll-top bath, bi-folding doors looking out to the courtyard and a cinema projector system. This opens out to a large ensuite bathroom which then takes you through to a large dressing room. The first floor has two large double bedrooms - both with ensuite shower rooms - with one having a child's mezzanine platform plus climbing wall. Moving outside the rear garden is fun and practical with seating areas, artificial grass and composite decking - an amazing sociable space which also comes with a hot tub and a fantastic bar room that is great for parties! Two large timber storage sheds have been built plus there is an untouched field to the rear which could be a lovely paddock or just a great play area. NO ONWARD CHAIN! (The property is currently run as a holiday rental).