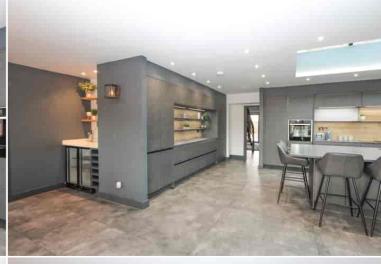

## Wood View Barn, Wotton Road, Iron Acton, South Gloucestershire BS37 9XE

JUST WOW! This show stopper of a property will be sure to impress. Built/converted in 2021 with all mod-cons, this contemporary barn makes for a super impressive family/party/executive home! Situated in a semi-rural location between Iron Acton and Rangeworthy, this ultra modern character home enjoys countryside views and sits in a circa 1.25 acre plot. Electric gates invite you onto a generous driveway which can accommodate multiple vehicles, plus there is an attractive detached car port with office space over. As you enter the barn you are greeted with a large entrance hall and wine store, then a 29ft kitchen/dining/family room wows you with its huge central island, stylish built in cupboards that house multiple integrated appliances, a hidden larder room, bi-folding doors, casual seating, a bar, built-in media wall and more! From here you can access a guest WC and utility room. Slide and hide double doors take you into a generous reception room that can be used as formal dining or a separate living room. Moving through the ground floor you will find an impressive cinema room with oversized sofas/daybeds to fit the whole family to enjoy a truly cinematic experience with a state of the art projector and surround sound. From here you meander through a striking inner hall with modern staircase and vaulted ceiling with double doors taking you to the front courtyard. The ground floor accommodates 2-3 of the bedrooms including a stunning master bedroom suite with exposed oak frame, a beautiful feature roll-top bath, bi-folding doors looking out to the courtyard and a cinema projector system. This opens out to a large ensuite bathroom which then takes you through to a large dressing room. The first floor has two large double bedrooms - both with ensuite shower rooms - with one having a child's mezzanine platform plus climbing wall. Moving outside the rear garden is fun and practical with seating areas, artificial grass and composite decking - an amazing sociable space which also comes with a hot tub and a fantastic bar room that is great for parties! Two large timber storage sheds have been built plus there is an untouched field to the rear which could be a lovely paddock or just a great play area. NO ONWARD CHAIN! (The property is currently run as a holiday rental).