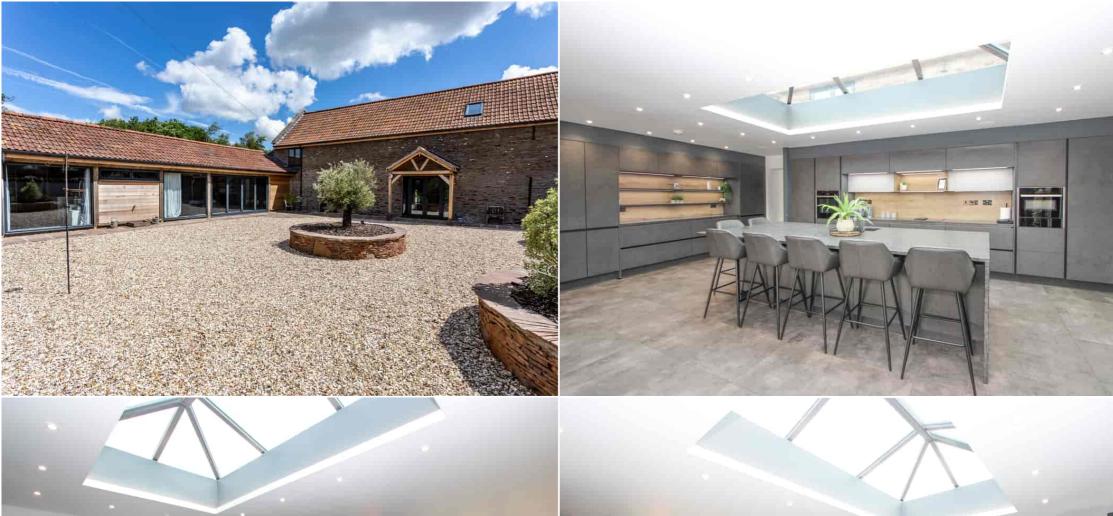

## Wood View Barn, Wotton Road, Iron Acton, South Gloucestershire BS37 9XE

JUST WOW! This show stopper of a property will be sure to impress. Built/converted in 2021 with all mod-cons, this contemporary barn makes for a super impressive family/party/executive home! Situated in a semi-rural location between Iron Acton and Rangeworthy, this ultra modern character home enjoys countryside views and sits in a circa 1.25 acre plot. Electric gates invite you onto a generous driveway which can accommodate multiple vehicles, plus there is an attractive detached car port with office space over. As you enter the barn you are greeted with a large entrance hall and wine store, then a 29ft kitchen/dining/family room wows you with its huge central island, stylish built in cupboards that house multiple integrated appliances, a hidden larder room, bi-folding doors, casual seating, a bar, built-in media wall and more! From here you can access a guest WC and utility room. Slide and hide double doors take you into a generous reception room that can be used as formal dining or a separate living room. Moving through the ground floor you will find an impressive cinema room with oversized sofas/daybeds to fit the whole family to enjoy a truly cinematic experience with a state of the art projector and surround sound. From here you meander through a striking inner hall with modern staircase and vaulted ceiling with double doors taking you to the front courtyard. The ground floor accommodates 2-3 of the bedrooms including a stunning master bedroom suite with exposed oak frame, a beautiful feature roll-top bath, bi-folding doors looking out to the courtyard and a cinema projector system. This opens out to a large ensuite bathroom which then takes you through to a large dressing room. The first floor has two large double bedrooms - both with ensuite shower rooms - with one having a child's mezzanine platform plus climbing wall. Moving outside the rear garden is fun and practical with seating areas, artificial grass and composite decking - an amazing sociable space which also comes with a hot tub and a fantastic bar room that is great for parties! Two large timber storage sheds have been built plus there is an untouched field to the rear which could be a lovely paddock or just a great play area. NO ONWARD CHAIN! (The property is currently run as a holiday rental).

## **Property Highlights, Accommodation & Services**

- Stunning Barn Conversion
  Detached Double Car Port with Offices Above
  Built / Converted in 2021
- Over 4,300 Square Foot of Living Space Set in Circa 1.25 Acre Plot Cinema Room
- Sonos Surround Sound including the Garden
  Air Source Heat Pump Central Heating
- No Chain! Currently a Successful Holiday Rental
  Council Tax Band H South Gloucestershire Council