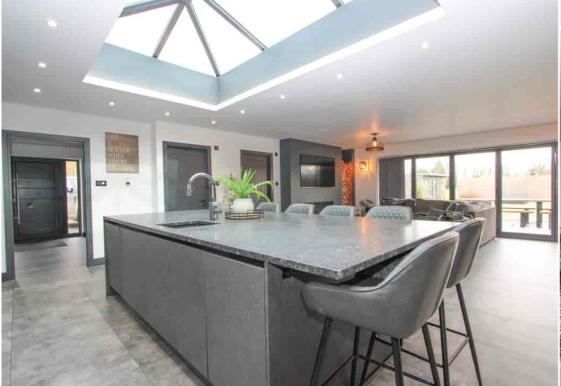

## Wood View Barn, Wotton Road, Iron Acton, South Gloucestershire BS37 9XE

JUST WOW! This show stopper of a property will be sure to impress. Built/converted in 2021 with all mod-cons, this contemporary barn makes for a super impressive family/party/executive home! Situated in a semi-rural location between Iron Acton and Rangeworthy, this ultra modern character home enjoys countryside views and sits in a circa 1.25 acre plot. Electric gates invite you onto a generous driveway which can accommodate multiple vehicles, plus there is an attractive detached car port with office space over. As you enter the barn you are greeted with a large entrance hall and wine store, then a 29ft kitchen/dining/family room wows you with its huge central island, stylish built in cupboards that house multiple integrated appliances, a hidden larder room, bi-folding doors, casual seating, a bar, built-in media wall and more! From here you can access a guest WC and utility room. Slide and hide double doors take you into a generous reception room that can be used as formal dining or a separate living room. Moving through the ground floor you will find an impressive cinema room with oversized sofas/daybeds to fit the whole family to enjoy a truly cinematic experience with a state of the art projector and surround sound. From here you meander through a striking inner hall with modern staircase and vaulted ceiling with double doors taking you to the front courtyard. The ground floor accommodates 2-3 of the bedrooms including a stunning master bedroom suite with exposed oak frame, a beautiful feature roll-top bath, bi-folding doors looking out to the courtyard and a cinema projector system. This opens out to a large ensuite bathroom which then takes you through to a large dressing room. The first floor has two large double bedrooms - both with ensuite shower rooms - with one having a child's mezzanine platform plus climbing wall. Moving outside the rear garden is fun and practical with seating areas, artificial grass and composite decking - an amazing sociable space which also comes with a hot tub and a fantastic bar room that is great for parties! Two large timber storage sheds have been built plus there is an untouched field to the rear which could be a lovely paddock or just a great play area. NO ONWARD CHAIN! (The property is currently run as a holiday rental).