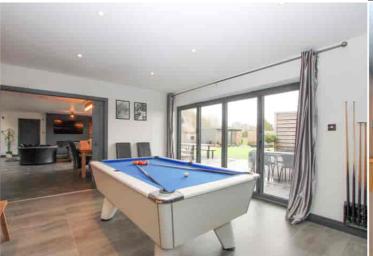

## Wood View Barn, Wotton Road, Iron Acton, South Gloucestershire BS37 9XE

JUST WOW! This show stopper of a property will be sure to impress. Built/converted in 2021 with all mod-cons, this contemporary barn makes for a super impressive family/party/executive home! Situated in a semi-rural location between Iron Acton and Rangeworthy, this ultra modern character home enjoys countryside views and sits in a circa 1.25 acre plot. Electric gates invite you onto a generous driveway which can accommodate multiple vehicles, plus there is an attractive detached car port with office space over. As you enter the barn you are greeted with a large entrance hall and wine store, then a 29ft kitchen/dining/family room wows you with its huge central island, stylish built in cupboards that house multiple integrated appliances, a hidden larder room, bi-folding doors, casual seating, a bar, built-in media wall and more! From here you can access a guest WC and utility room. Slide and hide double doors take you into a generous reception room that can be used as formal dining or a separate living room. Moving through the ground floor you will find an impressive cinema room with oversized sofas/daybeds to fit the whole family to enjoy a truly cinematic experience with a state of the art projector and surround sound. From here you meander through a striking inner hall with modern staircase and vaulted ceiling with double doors taking you to the front courtyard. The ground floor accommodates 2-3 of the bedrooms including a stunning master bedroom suite with exposed oak frame, a beautiful feature roll-top bath, bi-folding doors looking out to the courtyard and a cinema projector system. This opens out to a large ensuite bathroom which then takes you through to a large dressing room. The first floor has two large double bedrooms - both with ensuite shower rooms - with one having a child's mezzanine platform plus climbing wall. Moving outside the rear garden is fun and practical with seating areas, artificial grass and composite decking - an amazing sociable space which also comes with a hot tub and a fantastic bar room that is great for parties! Two large timber storage sheds have been built plus there is an untouched field to the rear which could be a lovely paddock or just a great play area. NO ONWARD CHAIN! (The property is currently run as a holiday rental).