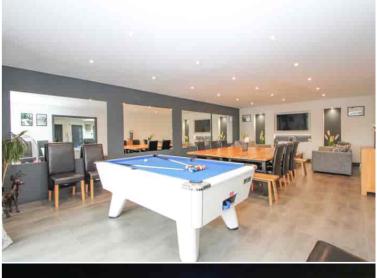

## Wood View Barn, Wotton Road, Iron Acton, South Gloucestershire BS37 9XE

JUST WOW! This show stopper of a property will be sure to impress. Built/converted in 2021 with all mod-cons, this contemporary barn makes for a super impressive family/party/executive home! Situated in a semi-rural location between Iron Acton and Rangeworthy, this ultra modern character home enjoys countryside views and sits in a circa 1.25 acre plot. Electric gates invite you onto a generous driveway which can accommodate multiple vehicles, plus there is an attractive detached car port with office space over. As you enter the barn you are greeted with a large entrance hall and wine store, then a 29ft kitchen/dining/family room wows you with its huge central island, stylish built in cupboards that house multiple integrated appliances, a hidden larder room, bi-folding doors, casual seating, a bar, built-in media wall and more! From here you can access a guest WC and utility room. Slide and hide double doors take you into a generous reception room that can be used as formal dining or a separate living room. Moving through the ground floor you will find an impressive cinema room with oversized sofas/daybeds to fit the whole family to enjoy a truly cinematic experience with a state of the art projector and surround sound. From here you meander through a striking inner hall with modern staircase and vaulted ceiling with double doors taking you to the front courtyard. The ground floor accommodates 2-3 of the bedrooms including a stunning master bedroom suite with exposed oak frame, a beautiful feature roll-top bath, bi-folding doors looking out to the courtyard and a cinema projector system. This opens out to a large ensuite bathroom which then takes you through to a large dressing room. The first floor has two large double bedrooms - both with ensuite shower rooms - with one having a child's mezzanine platform plus climbing wall. Moving outside the rear garden is fun and practical with seating areas, artificial grass and composite decking - an amazing sociable space which also comes with a hot tub and a fantastic bar room that is great for parties! Two large timber storage sheds have been built plus there is an untouched field to the rear which could be a lovely paddock or just a great play area. NO ONWARD CHAIN! (The property is currently run as a holiday rental).