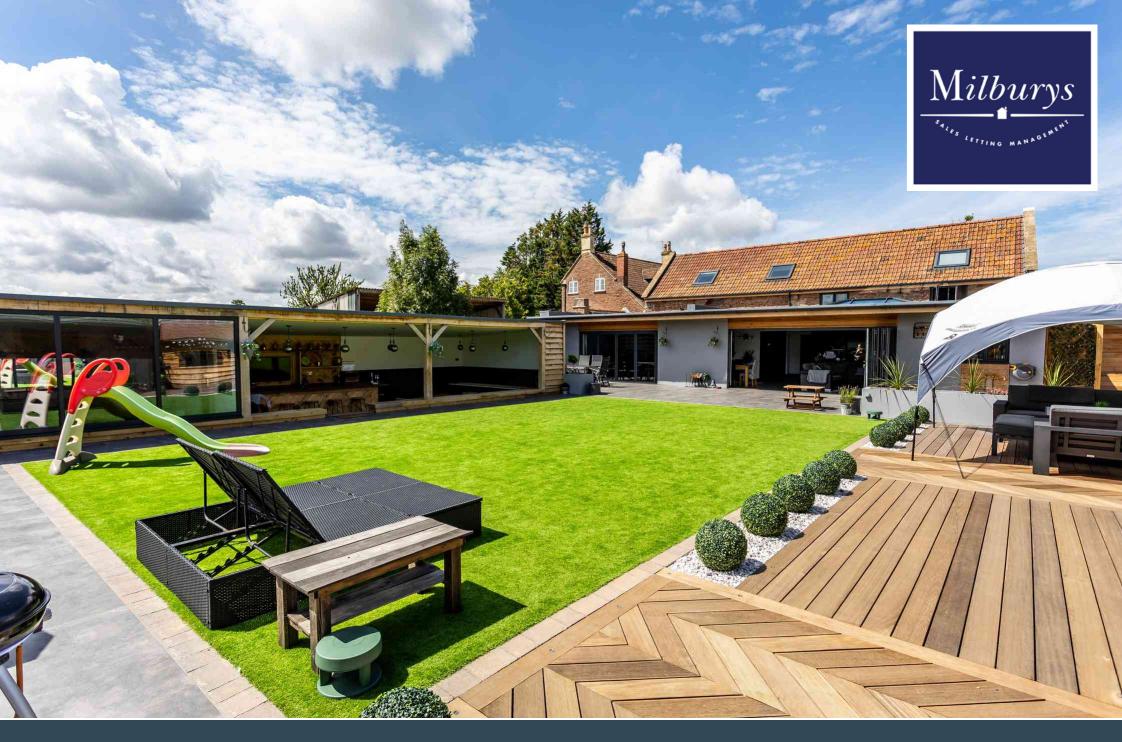

## Wood View Barn, Wotton Road, Iron Acton, South Gloucestershire BS37 9XE

JUST WOW! This show stopper of a property will be sure to impress. Built/converted in 2021 with all mod-cons, this contemporary barn makes for a super impressive family/party/executive home! Situated in a semi-rural location between Iron Acton and Rangeworthy, this ultra modern character home enjoys countryside views and sits in a circa 1.25 acre plot. Electric gates invite you onto a generous driveway which can accommodate multiple vehicles, plus there is an attractive detached car port with office space over. As you enter the barn you are greeted with a large entrance hall and wine store, then a 29ft kitchen/dining/family room wows you with its huge central island, stylish built in cupboards that house multiple integrated appliances, a hidden larder room, bi-folding doors, casual seating, a bar, built-in media wall and more! From here you can access a guest WC and utility room. Slide and hide double doors take you into a generous reception room that can be used as formal dining or a separate living room. Moving through the ground floor you will find an impressive cinema room with oversized sofas/daybeds to fit the whole family to enjoy a truly cinematic experience with a state of the art projector and surround sound. From here you meander through a striking inner hall with modern staircase and vaulted ceiling with double doors taking you to the front courtyard. The ground floor accommodates 2-3 of the bedrooms including a stunning master bedroom suite with exposed oak frame, a beautiful feature roll-top bath, bi-folding doors looking out to the courtyard and a cinema projector system. This opens out to a large ensuite bathroom which then takes you through to a large dressing room. The first floor has two large double bedrooms - both with ensuite shower rooms - with one having a child's mezzanine platform plus climbing wall. Moving outside the rear garden is fun and practical with seating areas, artificial grass and composite decking - an amazing sociable space which also comes with a hot tub and a fantastic bar room that is great for parties! Two large timber storage sheds have been built plus there is an untouched field to the rear which could be a lovely paddock or just a great play area. NO ONWARD CHAIN! (The property is currently run as a holiday rental).