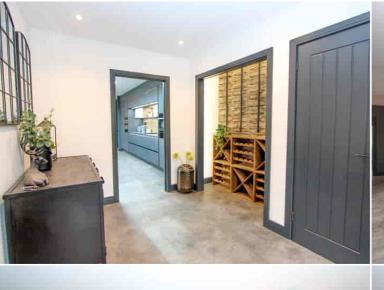

## Wood View Barn, Wotton Road, Iron Acton, South Gloucestershire BS37 9XE

JUST WOW! This show stopper of a property will be sure to impress. Built/converted in 2021 with all mod-cons, this contemporary barn makes for a super impressive family/party/executive home! Situated in a semi-rural location between Iron Acton and Rangeworthy, this ultra modern character home enjoys countryside views and sits in a circa 1.25 acre plot. Electric gates invite you onto a generous driveway which can accommodate multiple vehicles, plus there is an attractive detached car port with office space over. As you enter the barn you are greeted with a large entrance hall and wine store, then a 29ft kitchen/dining/family room wows you with its huge central island, stylish built in cupboards that house multiple integrated appliances, a hidden larder room, bi-folding doors, casual seating, a bar, built-in media wall and more! From here you can access a guest WC and utility room. Slide and hide double doors take you into a generous reception room that can be used as formal dining or a separate living room. Moving through the ground floor you will find an impressive cinema room with oversized sofas/daybeds to fit the whole family to enjoy a truly cinematic experience with a state of the art projector and surround sound. From here you meander through a striking inner hall with modern staircase and vaulted ceiling with double doors taking you to the front courtyard. The ground floor accommodates 2-3 of the bedrooms including a stunning master bedroom suite with exposed oak frame, a beautiful feature roll-top bath, bi-folding doors looking out to the courtyard and a cinema projector system. This opens out to a large ensuite bathroom which then takes you through to a large dressing room. The first floor has two large double bedrooms - both with ensuite shower rooms - with one having a child's mezzanine platform plus climbing wall. Moving outside the rear garden is fun and practical with seating areas, artificial grass and composite decking - an amazing sociable space which also comes with a hot tub and a fantastic bar room that is great for parties! Two large timber storage sheds have been built plus there is an untouched field to the rear which could be a lovely paddock or just a great play area. NO ONWARD CHAIN! (The property is currently run as a holiday rental).