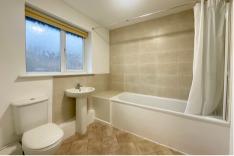

In brief the accommodation briefly comprises, To the ground floor: An entrance porch leads to a lounge with stairs to the first floor. A modern kitchen benefits from built in oven & hob and opens to the rear garden. To the first floor: A landing, with airing cupboard, leads to a double bedroom with built in storage cupboard and double wardrobe. A large bathroom is fitted a white suite having shower over bath. Outside: To the front: A parking area leads on to an easily maintained landscaped garden having steps to the main entrance and side access via gate. To the rear: A patio area leads on to a garden laid to lawn paths extend to the side having space for a shed, all enclosed by fencing. Services: