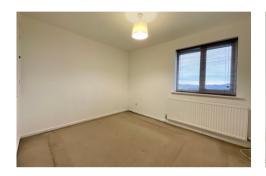

In brief the accommodation briefly comprises, To the ground floor: An entrance porch leads to a lounge with stairs to the first floor. A modern kitchen benefits from built in oven & hob and opens to the rear garden. To the first floor: A landing, with airing cupboard, leads to a double bedroom with built in storage cupboard and double wardrobe. A large bathroom is fitted a white suite having shower over bath. Outside: To the front: A parking area leads on to an easily maintained landscaped garden having steps to the main entrance and side access via gate. To the rear: A patio area leads on to a garden laid to lawn paths extend to the side having space for a shed, all enclosed by fencing. Services: