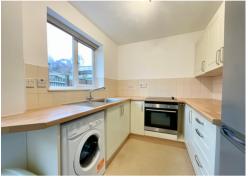

In brief the accommodation briefly comprises, To the ground floor: An entrance porch leads to a lounge with stairs to the first floor. A modern kitchen benefits from built in oven & hob and opens to the rear garden. To the first floor: A landing, with airing cupboard, leads to a double bedroom with built in storage cupboard and double wardrobe. A large bathroom is fitted a white suite having shower over bath. Outside: To the front: A parking area leads on to an easily maintained landscaped garden having steps to the main entrance and side access via gate. To the rear: A patio area leads on to a garden laid to lawn paths extend to the side having space for a shed, all enclosed by fencing. Services: