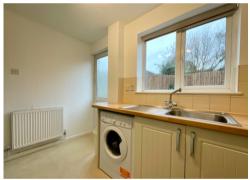

In brief the accommodation briefly comprises, To the ground floor: An entrance porch leads to a lounge with stairs to the first floor. A modern kitchen benefits from built in oven & hob and opens to the rear garden. To the first floor: A landing, with airing cupboard, leads to a double bedroom with built in storage cupboard and double wardrobe. A large bathroom is fitted a white suite having shower over bath. Outside: To the front: A parking area leads on to an easily maintained landscaped garden having steps to the main entrance and side access via gate. To the rear: A patio area leads on to a garden laid to lawn paths extend to the side having space for a shed, all enclosed by fencing. Services: