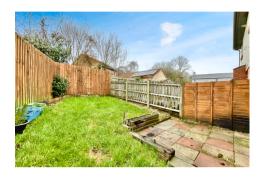

In brief the accommodation briefly comprises, To the ground floor: An entrance porch leads to a lounge with stairs to the first floor. A modern kitchen benefits from built in oven & hob and opens to the rear garden. To the first floor: A landing, with airing cupboard, leads to a double bedroom with built in storage cupboard and double wardrobe. A large bathroom is fitted a white suite having shower over bath. Outside: To the front: A parking area leads on to an easily maintained landscaped garden having steps to the main entrance and side access via gate. To the rear: A patio area leads on to a garden laid to lawn paths extend to the side having space for a shed, all enclosed by fencing. Services: