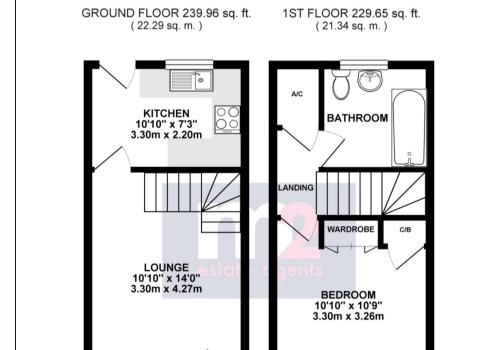

In brief the accommodation briefly comprises, To the ground floor: An entrance porch leads to a lounge with stairs to the first floor. A modern kitchen benefits from built in oven & hob and opens to the rear garden. To the first floor: A landing, with airing cupboard, leads to a double bedroom with built in storage cupboard and double wardrobe. A large bathroom is fitted a white suite having shower over bath. Outside: To the front: A parking area leads on to an easily maintained landscaped garden having steps to the main entrance and side access via gate. To the rear: A patio area leads on to a garden laid to lawn paths extend to the side having space for a shed, all enclosed by fencing. Services:

Council Tax Band:

TOTAL FLOOR AREA: 469.61 sq. ft. ( 43.63 sq. m.) approx

All room sizes are approximate. Electrical installations, plumbing, central heating and drainage installations are noted on the basis of a visual inspection only. They have not been tested and no warranty of condition or filmes for purpose is implied in their inclusion. Potential purchasers are warned that they must make their own enquiries as to the condition of the appliances, installations or any element of the structure or fabric of the property.