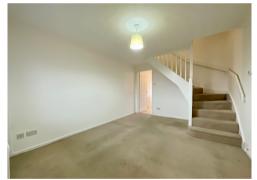

In brief the accommodation briefly comprises, To the ground floor: An entrance porch leads to a lounge with stairs to the first floor. A modern kitchen benefits from built in oven & hob and opens to the rear garden. To the first floor: A landing, with airing cupboard, leads to a double bedroom with built in storage cupboard and double wardrobe. A large bathroom is fitted a white suite having shower over bath. Outside: To the front: A parking area leads on to an easily maintained landscaped garden having steps to the main entrance and side access via gate. To the rear: A patio area leads on to a garden laid to lawn paths extend to the side having space for a shed, all enclosed by fencing. Services: