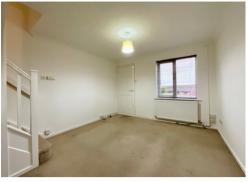

In brief the accommodation briefly comprises, To the ground floor: An entrance porch leads to a lounge with stairs to the first floor. A modern kitchen benefits from built in oven & hob and opens to the rear garden. To the first floor: A landing, with airing cupboard, leads to a double bedroom with built in storage cupboard and double wardrobe. A large bathroom is fitted a white suite having shower over bath. Outside: To the front: A parking area leads on to an easily maintained landscaped garden having steps to the main entrance and side access via gate. To the rear: A patio area leads on to a garden laid to lawn paths extend to the side having space for a shed, all enclosed by fencing. Services: