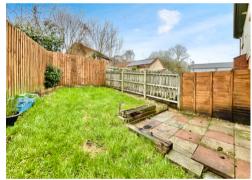

In brief the accommodation briefly comprises, To the ground floor: An entrance porch leads to a lounge with stairs to the first floor. A modern kitchen benefits from built in oven & hob and opens to the rear garden. To the first floor: A landing, with airing cupboard, leads to a double bedroom with built in storage cupboard and double wardrobe. A large bathroom is fitted a white suite having shower over bath. Outside: To the front: A parking area leads on to an easily maintained landscaped garden having steps to the main entrance and side access via gate. To the rear: A patio area leads on to a garden laid to lawn paths extend to the side having space for a shed, all enclosed by fencing. Services: