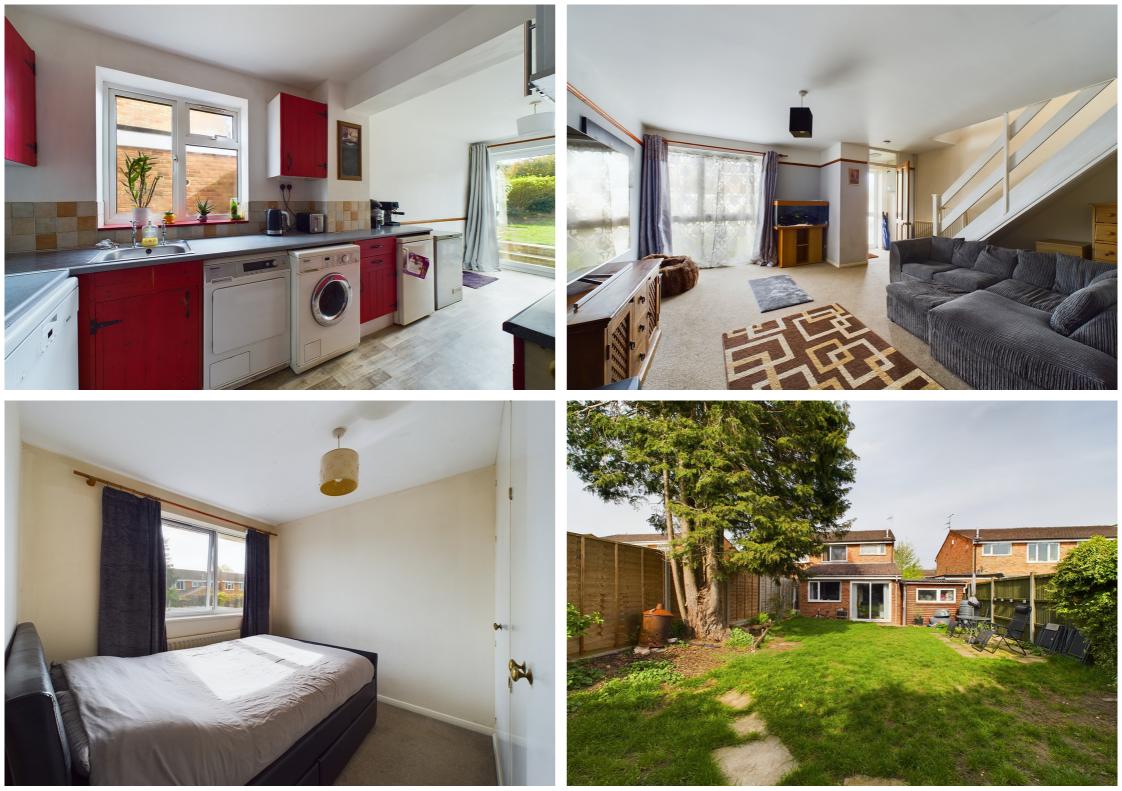

To the ground floor comprises entrance porch, spacious living room, additional reception room and extended kitchen/dining room with patio doors onto the rear garden. To the first floor are two double bedrooms, single bedroom, WC and bathroom including bath with shower attachment and wash hand basin.

Outside is a southerly facing rear garden mainly laid to lawn with access to the single garage. To the front is driveway parking and front lawn.

Hitchin is a charming medieval market town and has many fine Tudor and Georgian buildings, particularly around the market square. Near to the market square stands the large medieval parish church of St Mary. The town provides good shopping as well as a swimming pool, football team, two theatres, a wide variety of restaurants and pubs and highly regarded girls and boys schools. There is also a mainline railway station providing direct access to Kings Cross and Cambridge.