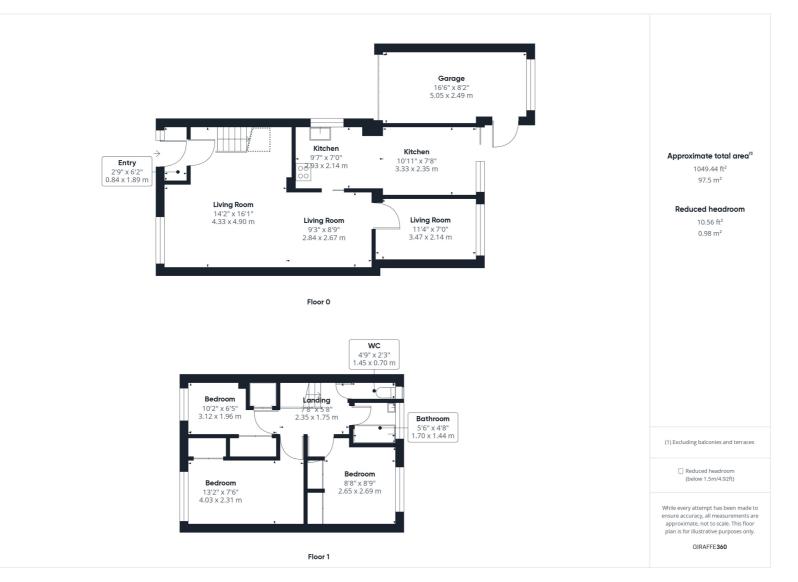

To the ground floor comprises entrance porch, spacious living room, additional reception room and extended kitchen/dining room with patio doors onto the rear garden. To the first floor are two double bedrooms, single bedroom, WC and bathroom including bath with shower attachment and wash hand basin.

Outside is a southerly facing rear garden mainly laid to lawn with access to the single garage. To the front is driveway parking and front lawn.

Hitchin is a charming medieval market town and has many fine Tudor and Georgian buildings, particularly around the market square. Near to the market square stands the large medieval parish church of St Mary. The town provides good shopping as well as a swimming pool, football team, two theatres, a wide variety of restaurants and pubs and highly regarded girls and boys schools. There is also a mainline railway station providing direct access to Kings Cross and Cambridge.