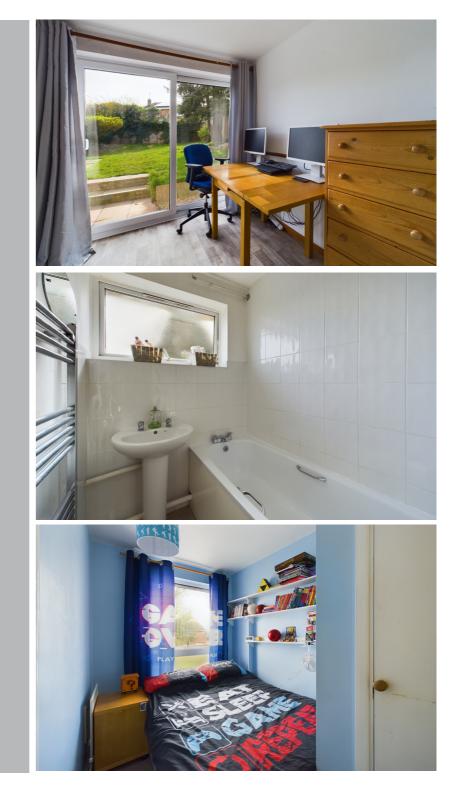

To the ground floor comprises entrance porch, spacious living room, additional reception room and extended kitchen/dining room with patio doors onto the rear garden. To the first floor are two double bedrooms, single bedroom, WC and bathroom including bath with shower attachment and wash hand basin.

Outside is a southerly facing rear garden mainly laid to lawn with access to the single garage. To the front is driveway parking and front lawn.

Hitchin is a charming medieval market town and has many fine Tudor and Georgian buildings, particularly around the market square. Near to the market square stands the large medieval parish church of St Mary. The town provides good shopping as well as a swimming pool, football team, two theatres, a wide variety of restaurants and pubs and highly regarded girls and boys schools. There is also a mainline railway station providing direct access to Kings Cross and Cambridge.