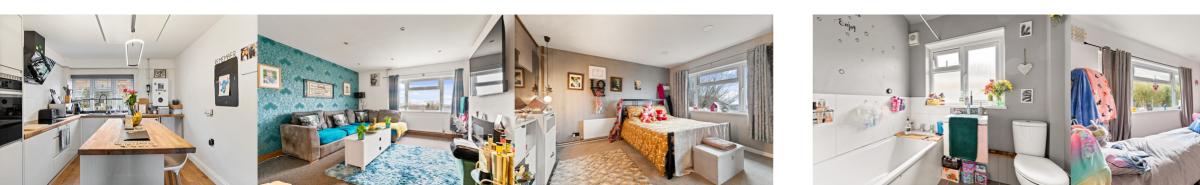

# Lounge/Dining Room

14' 5" x 14' 5" (4.39m x 4.39m) A large lounge/dining room with carpeted, radiator and double glazed window Kitchen

12' 2" x 9' 9" (3.71m x 2.97m) With a mix of wall and base units, roll edge work surfaces, integral oven and grill, hob with extractor overhead, integral fridge/freezer, double glazed window

#### Bedroom

12'11" x 12'11" (3.94m x 3.94m) A large double bedroom with carpeted floor, radiator and double glazed window

# Bedroom

10' 6" x 10' 4" (3.20m x 3.15m) A large double bedroom with radiator, double glazed window and carpeted floor