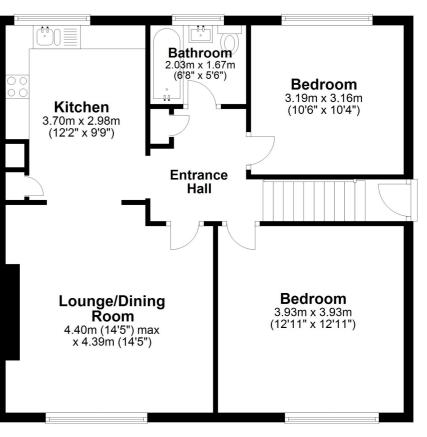

# **Entrance Hall**

With doors leading to

# Lounge/Dining Room

14' 5" x 14' 5" (4.39m x 4.39m) A large lounge/dining room with carpeted, radiator and double glazed window Kitchen

12' 2" x 9' 9" (3.71m x 2.97m) With a mix of wall and base units, roll edge work surfaces, integral oven and grill, hob with extractor overhead, integral fridge/freezer, double glazed window

#### Bedroom

12'11" x 12'11" (3.94m x 3.94m) A large double bedroom with carpeted floor, radiator and double glazed window

# Bedroom

10' 6" x 10' 4" (3.20m x 3.15m) A large double bedroom with radiator, double glazed window and carpeted floor