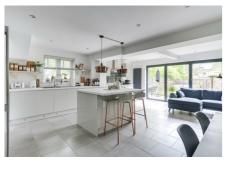

 $Lounge - 3.78m \ x \ 3.53m \ (12'5 \ x \ 11'7) - UPVC \ Double glazed \ window \ to \ front \ aspect. \ Laminate \ flooring. \ Spotlights. \ Radiator.$ 

Kitchen/Breakfast/Family Room - 5.66m x 6.63m (18'7 x 21'9) - UPVC Double glazed window to side aspect. Double glazed bi-folding doors to the patio area. Composite one and half bowl sink unit. Integral dishwasher, induction hob, stainless steel extractor hood, oven over. Space for fridge/freezer. Centre storage breakfast bar island. Modern vertical radiators. Stovax wood fire store with log recess under. Spotlights. LED plinth lighting. Tiled flooring. Ample fitted storage, worksurface over. Cupboard housing gas meter.