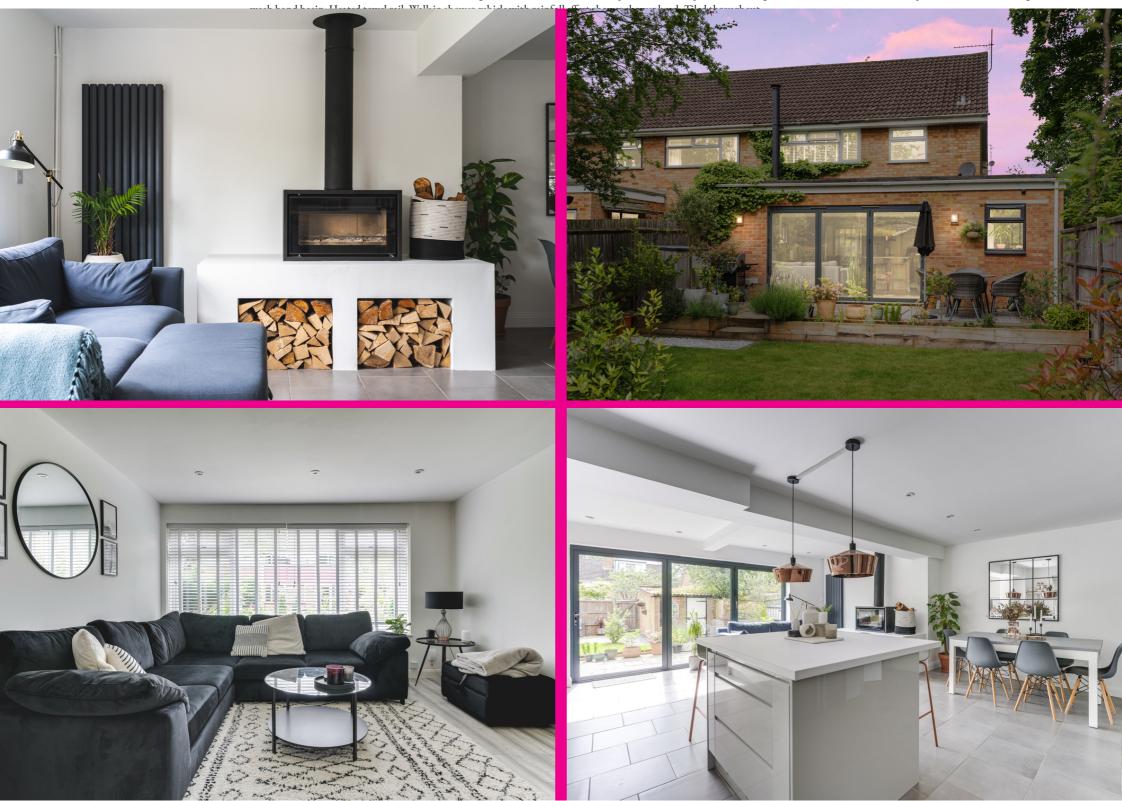

## **Description** Description

A fantastic extended three bedroom semi detached family home - Garage & parking, extended on the ground floor providing a superb open plan kitchen/breakfast room with snug area by a large wood burning stove overlooking the landscaped rear garden, separate utility room, refitted bathroom and lounge.

Taywood close is a quiet, private, cul-de-sac location situated on the south side of Stevenage. This beautiful home has been, tastefully extended and now boasts a fabulous open plan kitchen/living area. A must see!!

 $Lounge - 3.78m \ x \ 3.53m \ (12'5 \ x \ 11'7) - UPVC \ Double glazed \ window \ to \ front \ aspect. \ Laminate \ flooring. \ Spotlights. \ Radiator.$ 

Kitchen/Breakfast/Family Room - 5.66m x 6.63m (18'7 x 21'9) - UPVC Double glazed window to side aspect. Double glazed bi-folding doors to the patio area. Composite one and half bowl sink unit. Integral dishwasher, induction hob, stainless steel extractor hood, oven over. Space for fridge/freezer. Centre storage breakfast bar island. Modern vertical radiators. Stovax wood fire store with log recess under. Spotlights. LED plinth lighting. Tiled flooring. Ample fitted storage, worksurface over. Cupboard housing gas meter.