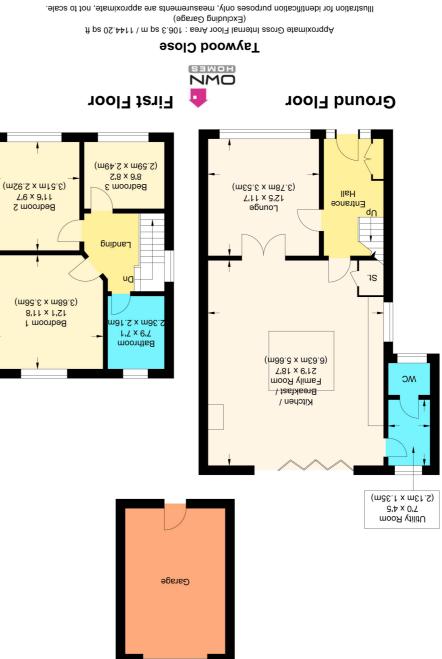

Entrance Hall - 1.75m x 3.73m (5'9 x 12'3) - Double glazed into property. Stairs rising to First Floor. Radiator. Tiled flooring. Understairs storage. Hallway storage cupboard for shoes also housing fusebox.

 $Lounge - 3.78m \ x \ 3.53m \ (12'5 \ x \ 11'7) - UPVC \ Double glazed \ window \ to \ front \ aspect. \ Laminate \ flooring. \ Spotlights. \ Radiator.$ 

Kitchen/Breakfast/Family Room - 5.66m x 6.63m (18'7 x 21'9) - UPVC Double glazed window to side aspect. Double glazed bi-folding doors to the patio area. Composite one and half bowl sink unit. Integral dishwasher, induction hob, stainless steel extractor hood, oven over. Space for fridge/freezer. Centre storage breakfast bar island. Modern vertical radiators. Stovax wood fire store with log recess under. Spotlights. LED plinth lighting. Tiled flooring. Ample fitted storage, worksurface over. Cupboard housing gas meter.

Utility Room - 2.13m x 1.35m (7'0 x 4'5) - Radiator. Double glazed window to rear aspect. Tiled flooring. Fitted storage units with work surface over.

Downstairs W.C - UPVC Double glazed frosted window to front aspect. Low level W.C. Corner wash hand basin with unit under.

 $Landing\ \text{-}\ UPVC\ Double\ glazed\ frosted\ window\ to\ side\ aspect.\ Loft\ access.$ 

Bedroom One - 3.56m x 3.68m (11'8 x 12'1) - UPVC Double glazed window to rear aspect. Radiator.

Bedroom Two - 3.51m x 2.92m (11'6 x 9'7) - UPVC Double glazed window to front aspect. Radiator.

Bedroom Three - 2.49m x 2.59m (8'2 x 8'6) - UPVC Double glazed window to front aspect. Radiator.

Bathroom - 2.16m x 2.36m (7'1 x 7'9) - UPVC Double glazed frosted window to rear aspect. Modern shaped free standing bath with floor mounted mixer tap. Low level W.C. Floating