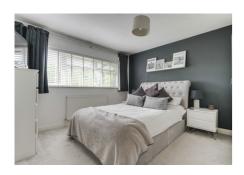

 $Landing\ \text{-}\ UPVC\ Double\ glazed\ frosted\ window\ to\ side\ aspect.\ Loft\ access.$ 

Bedroom One - 3.56m x 3.68m (11'8 x 12'1) - UPVC Double glazed window to rear aspect. Radiator.

Bedroom Two - 3.51m x 2.92m (11'6 x 9'7) - UPVC Double glazed window to front aspect. Radiator.