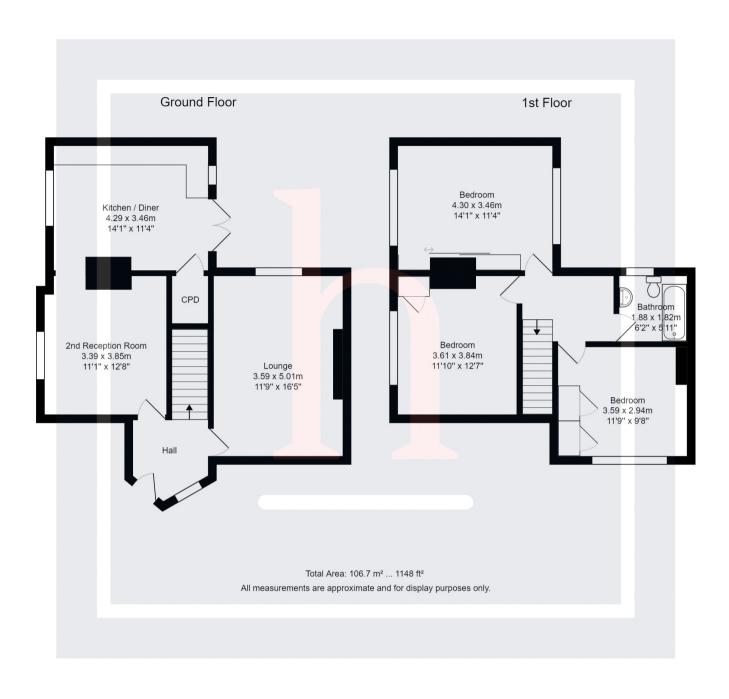

# **Ground Floor**

**Living Room** 11' 9" x 16' 5" (3.58m x 5.00m)

# **Second Reception Room** 11' 11" x 12' 8" (3.63m x 3.86m)

### Kitchen/Diner

14' 1" x 11' 4" (4.29m x 3.45m)

### Bedroom

14' 1" x 11' 4" (4.29m x 3.45m)

### Bedroom

11' 10" x 12' 7" (3.61m x 3.84m)

#### **Bedroom**

11' 9" x 9' 8" (3.58m x 2.95m)

#### Bathroom

6' 2" x 5' 11" (1.88m x 1.80m)