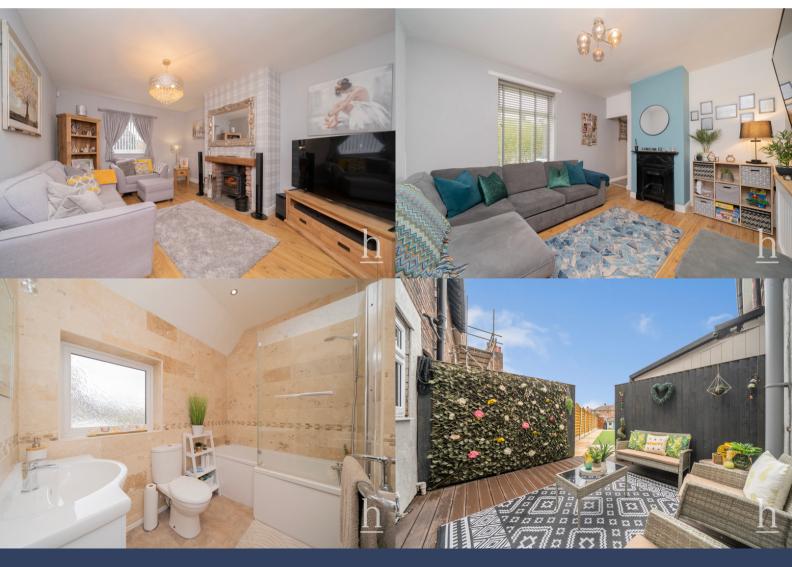

# **Ground Floor**

**Living Room** 11' 9" x 16' 5" (3.58m x 5.00m)

#### Bathroom

6' 2" x 5' 11" (1.88m x 1.80m)