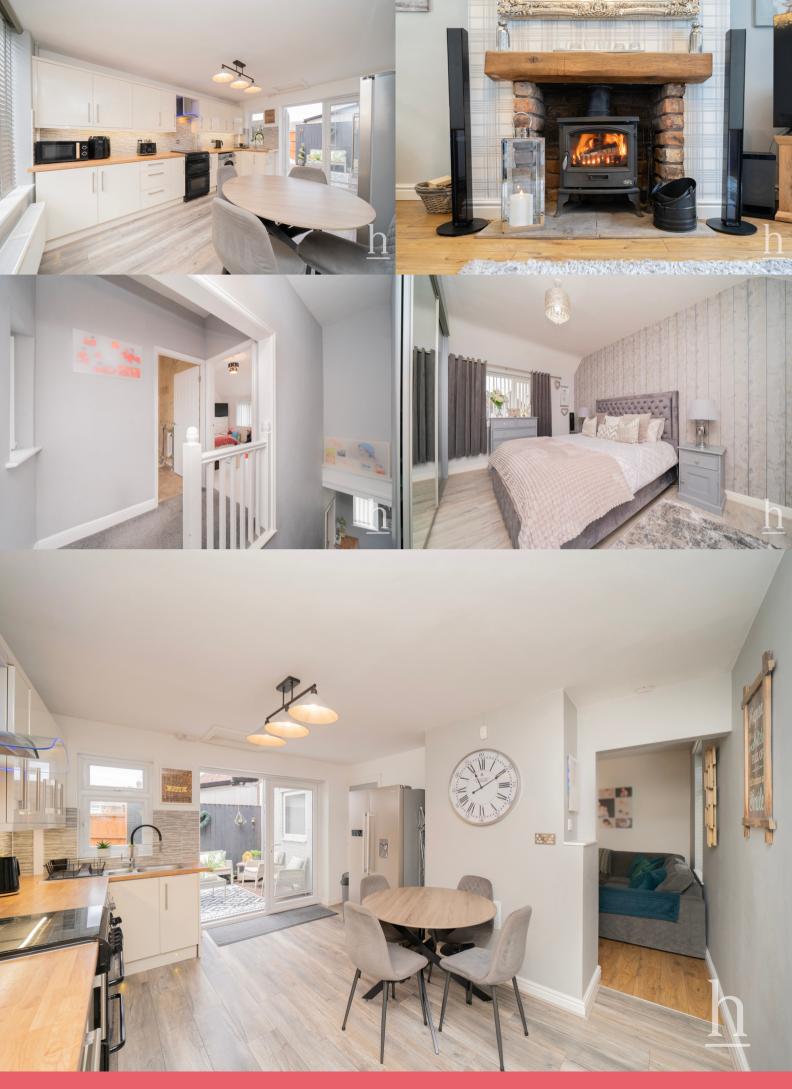

### Kitchen/Diner

14' 1" x 11' 4" (4.29m x 3.45m)

### Bedroom

14' 1" x 11' 4" (4.29m x 3.45m)

### Bedroom

11' 10" x 12' 7" (3.61m x 3.84m)